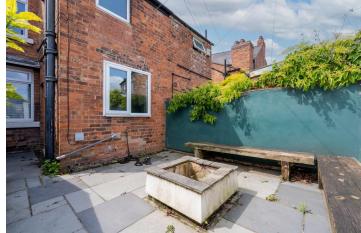

The property also benefits from gas central heating, double glazing, and a low-maintenance outdoor space perfect for summer evenings or weekend brunches.

**Ground Floor** 

Bathroom 3.40m x 2.38m (11'2" x 7'10") Bedroom 2 3.80m x 2.55m (12'6" x 8'4")