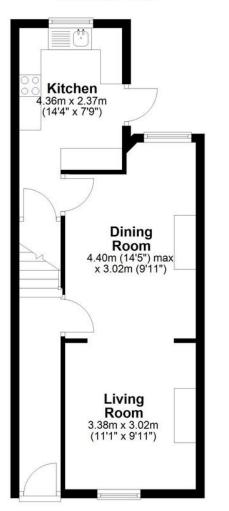

Behind its attractive period façade, the property boasts a warm and inviting interior, with generous living spaces and tasteful finishes throughout. The ground floor offers a light-filled lounge that flows openly into a spacious dining area-ideal for entertaining or relaxing. To the rear is the wellappointed kitchen with direct access to a private rear courtyard. The kitchen has a variety of wall and base units as well as an electric hob and oven, along with spaces for a washing machine and fridge freezer.

Upstairs, you'll find two comfortable bedrooms and a stylish family bathroom. The main bedroom is found to the front and has a range of fitted wardrobes providing plenty of storage. The second bedroom is also a good sized double that overlooks the rear courtyard. The bathroom has a four piece suite, with a corner bath, WC, sink, large shower and also a useful storage cupboard.

The property also benefits from gas central heating, double glazing, and a low-maintenance outdoor space perfect for summer evenings or weekend brunches.

**Ground Floor** 

Bathroom 3.40m x 2.38m (11'2" x 7'10") Bedroom 2 3.80m x 2.55m (12'6" x 8'4")

Bedroom 1

3.41m x 4.08m

(11'2" x 13'5")

**TOTAL FLOOR AREA** 828 sq ft / 77 sq m

Every effort has been made to ensure the accuracy of these details; however, they are provided for guidance only. All measurements are approximate and should not be relied upon.

Prospective buyers are encouraged to verify the measurements independently.

**First Floor** 