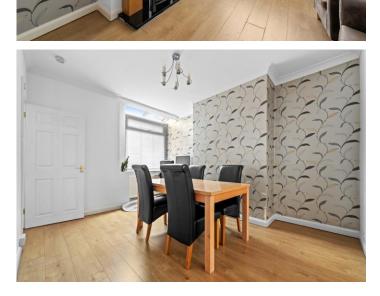

Behind its attractive period façade, the property boasts a warm and inviting interior, with generous living spaces and tasteful finishes throughout. The ground floor offers a light-filled lounge that flows openly into a spacious dining area-ideal for entertaining or relaxing. To the rear is the wellappointed kitchen with direct access to a private rear courtyard. The kitchen has a variety of wall and base units as well as an electric hob and oven, along with spaces for a washing machine and fridge freezer.