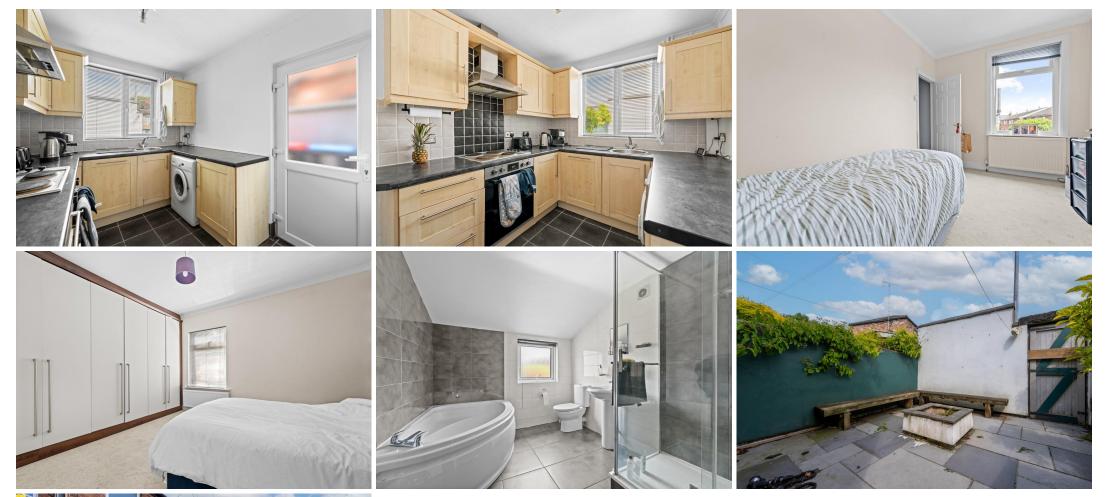

Behind its attractive period façade, the property boasts a warm and inviting interior, with generous living spaces and tasteful finishes throughout. The ground floor offers a light-filled lounge that flows openly into a spacious dining area-ideal for entertaining or relaxing. To the rear is the wellappointed kitchen with direct access to a private rear courtyard. The kitchen has a variety of wall and base units as well as an electric hob and oven, along with spaces for a washing machine and fridge freezer.

Upstairs, you'll find two comfortable bedrooms and a stylish family bathroom. The main bedroom is found to the front and has a range of fitted wardrobes providing plenty of storage. The second bedroom is also a good sized double that overlooks the rear courtyard. The bathroom has a four piece suite, with a corner bath, WC, sink, large shower and also a useful storage cupboard.

The property also benefits from gas central heating, double glazing, and a low-maintenance outdoor space perfect for summer evenings or weekend brunches.

**Ground Floor** 

Bathroom 3.40m x 2.38m (11'2" x 7'10") Bedroom 2 3.80m x 2.55m (12'6" x 8'4")