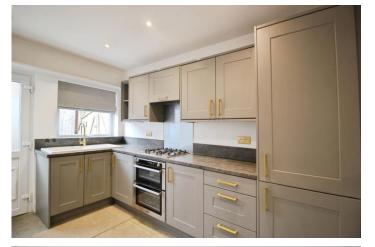

On the ground floor, there are two versatile reception rooms providing plenty of space for both relaxing and entertaining. One of these reception rooms leads into a bright and airy conservatory, which leads out to the rear garden. The kitchen has been newly refurbished and comes equipped with built-in appliances, along with convenient access to the side of the property.