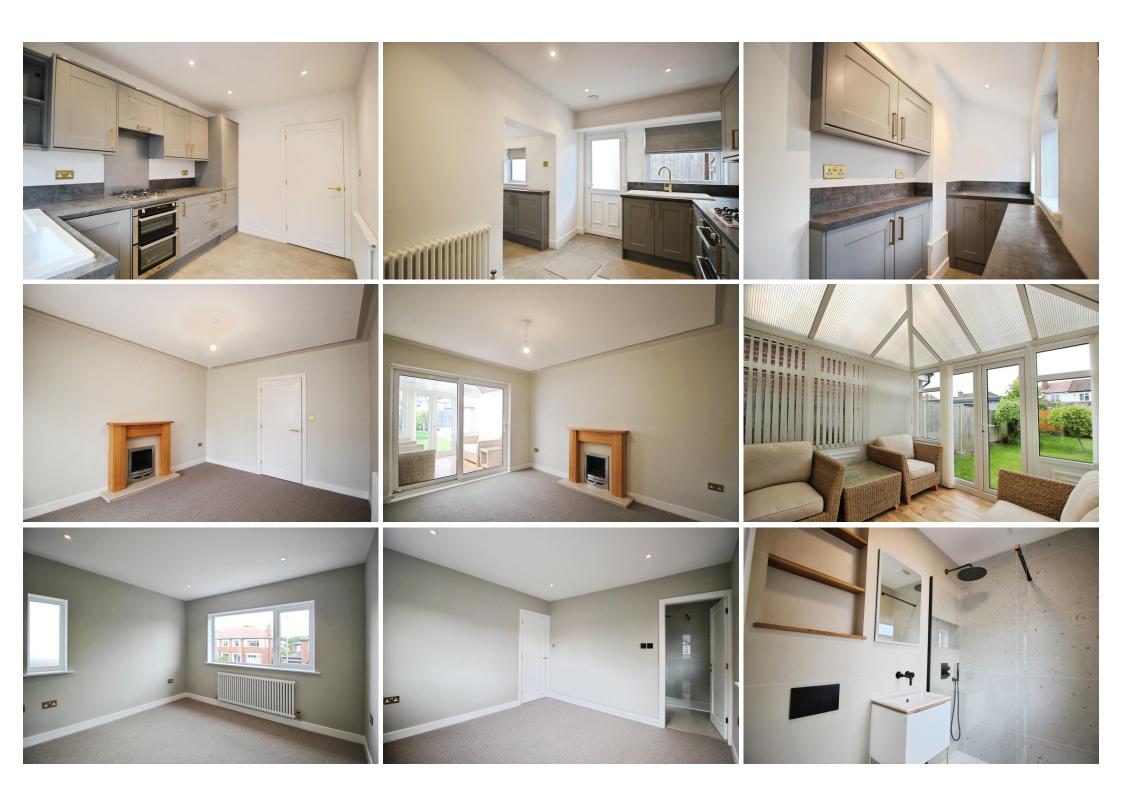

Inside, the property features two generous double bedrooms and a single bedroom, perfect for use as a nursery, office or guest room. The master bedroom benefits from its own private en-suite, complete with a shower, WC and sink. A newly updated family bathroom is also located upstairs, finished to a high standard with a shower over the bath, WC and sink.

On the ground floor, there are two versatile reception rooms providing plenty of space for both relaxing and entertaining. One of these reception rooms leads into a bright and airy conservatory, which leads out to the rear garden. The kitchen has been newly refurbished and comes equipped with built-in appliances, along with convenient access to the side of the property.

Externally, the home boasts a large, well-maintained garden with a patio area, ideal for outdoor dining and family gatherings. There is

also a private driveway with parking space for two vehicles, as well as a secure garage for additional storage or parking.