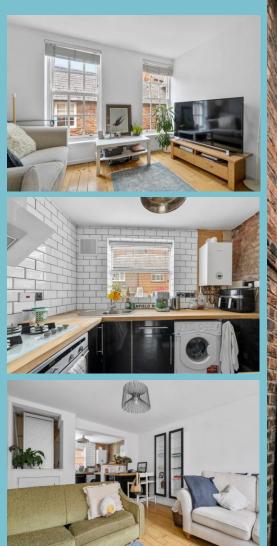

The apartment features a spacious and inviting living area, perfect for both relaxing and entertaining. High ceilings and period features create a sense of grandeur and warmth, while the large windows fill the space with natural light. The modern kitchen is thoughtfully designed and fully equipped, offering a practical and attractive space for cooking and dining.

The double bedroom is well-proportioned and peaceful, providing a calm retreat from the bustle of the city. A modern bathroom completes the internal accommodation, fitted with contemporary fixtures including a walk in shower, WC, sink and finished to a high standard.