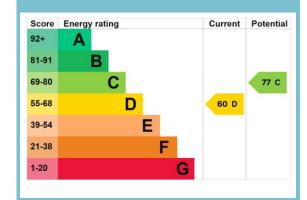

# KING STREET, CHESTER

**Council Tax Band:** C

Local Authority: Cheshire West and Chester Council

**Total Floor Area:** /

Tenure: Leasehold (100 Years)

Service Charge (per annum): £1,969

Ground Rent (per annum):