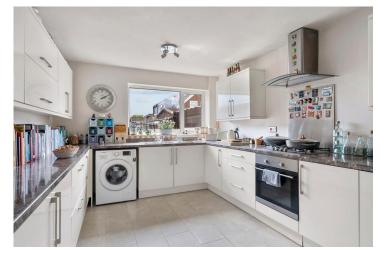

Upon entering the property, you're greeted by a welcoming entrance hall with a feature staircase leading to the first floor. Off the hallway is a spacious lounge, complete with a large front-facing window and an elegant electric fireplace, perfect for relaxing evenings. The modern kitchen is generously sized and equipped with an electric oven, gas hob, and integrated fridge and freezer. Adjacent to the kitchen is a separate dining room that flows into a bright conservatory, which opens out to the rear garden. Also on the ground floor is a versatile additional reception room, currently used as a home office, but equally suitable as a third double bedroom, playroom, or hobby space.