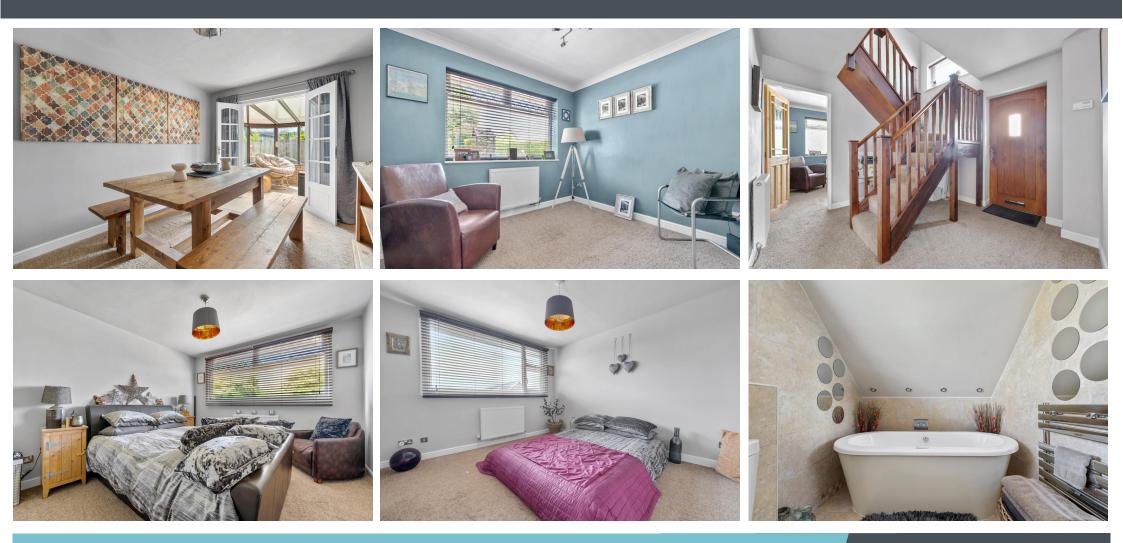

Upon entering the property, you're greeted by a welcoming entrance hall with a feature staircase leading to the first floor. Off the hallway is a spacious lounge, complete with a large front-facing window and an elegant electric fireplace, perfect for relaxing evenings. The modern kitchen is generously sized and equipped with an electric oven, gas hob, and integrated fridge and freezer. Adjacent to the kitchen is a separate dining room that flows into a bright conservatory, which opens out to the rear garden. Also on the ground floor is a versatile additional reception room, currently used as a home office, but equally suitable as a third double bedroom, playroom, or hobby space.

Upstairs, the first floor offers two well-proportioned double bedrooms and a stylish family bathroom. The bathroom features a separate walk-in shower and a freestanding roll-top bath enhanced by ambient lighting for a luxurious bathing experience. Outside, the rear garden is impeccably kept, mainly laid to lawn with well-defined borders ready for planting, and includes a garden shed for storage. The front of the property boasts a low-maintenance courtyard-style garden with attractive trees and shrubs, along with a generous driveway providing off-road parking for multiple vehicles.