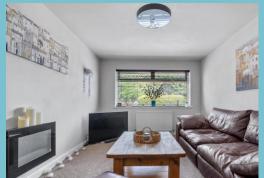

Upon entering the property, you're greeted by a welcoming entrance hall with a feature staircase leading to the first floor. Off the hallway is a spacious lounge, complete with a large front-facing window and an elegant electric fireplace, perfect for relaxing evenings. The modern kitchen is generously sized and equipped with an electric oven, gas hob, and integrated fridge and freezer. Adjacent to the kitchen is a separate dining room that flows into a bright conservatory, which opens out to the rear garden. Also on the ground floor is a versatile additional reception room, currently used as a home office, but equally suitable as a third double bedroom, playroom, or hobby space.