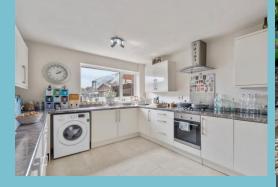

Upon entering the property, you're greeted by a welcoming entrance hall with a feature staircase leading to the first floor. Off the hallway is a spacious lounge, complete with a large front-facing window and an elegant electric fireplace, perfect for relaxing evenings. The modern kitchen is generously sized and equipped with an electric oven, gas hob, and integrated fridge and freezer. Adjacent to the kitchen is a separate dining room that flows into a bright conservatory, which opens out to the rear garden. Also on the ground floor is a versatile additional reception room, currently used as a home office, but equally suitable as a third double bedroom, playroom, or hobby space.