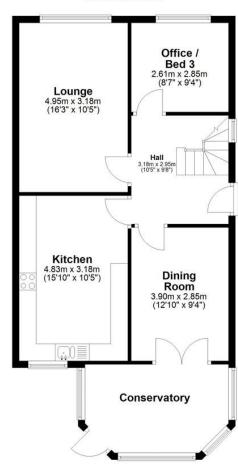

Upon entering the property, you're greeted by a welcoming entrance hall with a feature staircase leading to the first floor. Off the hallway is a spacious lounge, complete with a large front-facing window and an elegant electric fireplace, perfect for relaxing evenings. The modern kitchen is generously sized and equipped with an electric oven, gas hob, and integrated fridge and freezer. Adjacent to the kitchen is a separate dining room that flows into a bright conservatory, which opens out to the rear garden. Also on the ground floor is a versatile additional reception room, currently used as a home office, but equally suitable as a third double bedroom, playroom, or hobby space.

## LARCHFIELDS, SAUGHALL

Council Tax Band: Local Authority: Total Floor Area: 1,270 sq ft / 118 sq m

Tenure: Freehold Service Charge (per annum): Ground Rent (per annum):