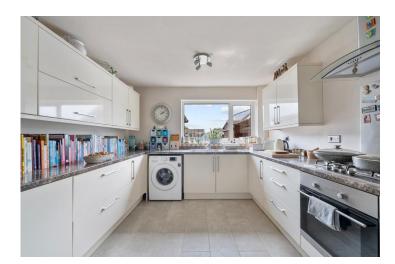

Upon entering the property, you're greeted by a welcoming entrance hall with a feature staircase leading to the first floor. Off the hallway is a spacious lounge, complete with a large front-facing window and an elegant electric fireplace, perfect for relaxing evenings. The modern kitchen is generously sized and equipped with an electric oven, gas hob, and integrated fridge and freezer. Adjacent to the kitchen is a separate dining room that flows into a bright conservatory, which opens out to the rear garden. Also on the ground floor is a versatile additional reception room, currently used as a home office, but equally suitable as a third double bedroom, playroom, or hobby space.