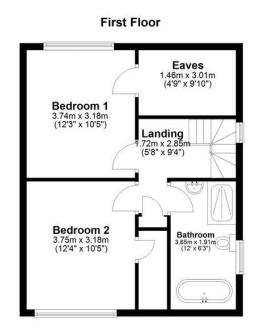

Upstairs, the first floor offers two well-proportioned double bedrooms and a stylish family bathroom. The bathroom features a separate walk-in shower and a freestanding roll-top bath enhanced by ambient lighting for a luxurious bathing experience. Outside, the rear garden is impeccably kept, mainly laid to lawn with well-defined borders ready for planting, and includes a garden shed for storage. The front of the property boasts a low-maintenance courtyard-style garden with attractive trees and shrubs, along with a generous driveway providing off-road parking for multiple vehicles.

## LARCHFIELDS, SAUGHALL

Council Tax Band: Local Authority: Total Floor Area: 1,270 sq ft / 118 sq m

Tenure: Freehold Service Charge (per annum): Ground Rent (per annum):