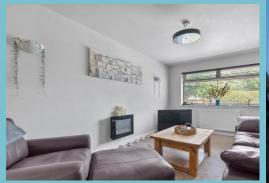

Upon entering the property, you're greeted by a welcoming entrance hall with a feature staircase leading to the first floor. Off the hallway is a spacious lounge, complete with a large front-facing window and an elegant electric fireplace, perfect for relaxing evenings. The modern kitchen is generously sized and equipped with an electric oven, gas hob, and integrated fridge and freezer. Adjacent to the kitchen is a separate dining room that flows into a bright conservatory, which opens out to the rear garden. Also on the ground floor is a versatile additional reception room, currently used as a home office, but equally suitable as a third double bedroom, playroom, or hobby space.