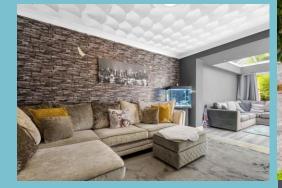

The interior begins with a welcoming hallway featuring wood-effect laminate flooring and a useful built-in storage cupboard. The spacious lounge offers a comfortable and versatile living space, and one of the standout features of the home is the stunning sunroom that extends from this area. Recently built, the sunroom is flooded with natural light thanks to its large windows and an impressive lantern roof, creating a bright and airy environment that's perfect for relaxing or entertaining.