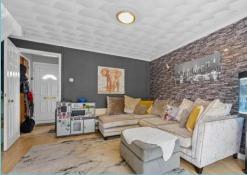

The interior begins with a welcoming hallway featuring wood-effect laminate flooring and a useful built-in storage cupboard. The spacious lounge offers a comfortable and versatile living space, and one of the standout features of the home is the stunning sunroom that extends from this area. Recently built, the sunroom is flooded with natural light thanks to its large windows and an impressive lantern roof, creating a bright and airy environment that's perfect for relaxing or entertaining.