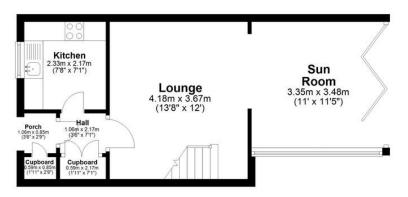

## MORGAN CLOSE, BLACON, CHESTER

Council Tax Band: A Local Authority: Cheshire West and Chester Council Total Floor Area: 713 sq ft / 66 sq m

Tenure: Freehold Service Charge (per annum): Ground Rent (per annum): **Ground Floor** 

**First Floor** 