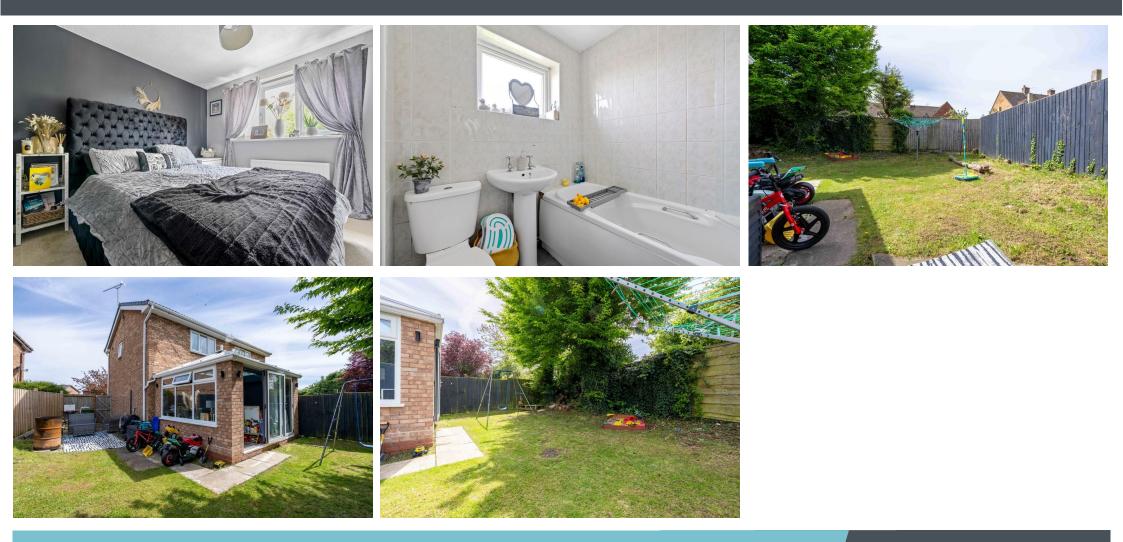

The interior begins with a welcoming hallway featuring wood-effect laminate flooring and a useful built-in storage cupboard. The spacious lounge offers a comfortable and versatile living space, and one of the standout features of the home is the stunning sunroom that extends from this area. Recently built, the sunroom is flooded with natural light thanks to its large windows and an impressive lantern roof, creating a bright and airy environment that's perfect for relaxing or entertaining.

The kitchen, located at the front of the property, is fitted with a range of wall and base units, laminate work surfaces and tiled splashbacks. It includes a freestanding gas cooker, sink with mixer tap, washing machine point, a radiator, and a double-glazed window offering pleasant views to the front overlooking the driveway. Upstairs, the landing includes a double-glazed window to the side of the property. The main bedroom faces the rear and features built-in cupboards and a radiator, while the second bedroom looks to the front. The bathroom includes a bath and shower over, wash basin, toilet, and a double-glazed window to the front.

Externally, the property offers a lawned front garden and a driveway with space for several vehicles. The rear garden is a generous size, featuring a well-maintained lawn and a patio area-ideal for outdoor dining or family enjoyment. The combination of indoor and outdoor space, particularly the light-filled sunroom, adds significant appeal to this lovely home.