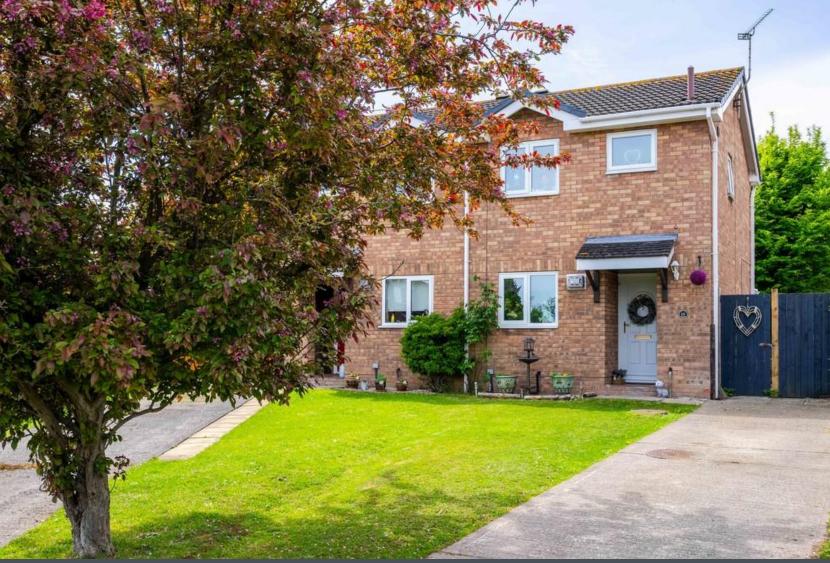

Externally, the property offers a lawned front garden and a driveway with space for several vehicles. The rear garden is a generous size, featuring a well-maintained lawn and a patio area-ideal for outdoor dining or family enjoyment. The combination of indoor and outdoor space, particularly the light-filled sunroom, adds significant appeal to this lovely home.