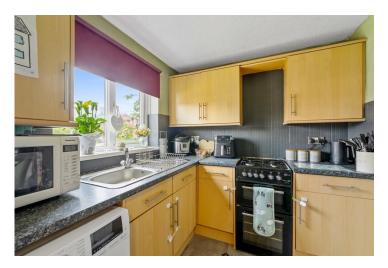

The kitchen, located at the front of the property, is fitted with a range of wall and base units, laminate work surfaces and tiled splashbacks. It includes a freestanding gas cooker, sink with mixer tap, washing machine point, a radiator, and a double-glazed window offering pleasant views to the front overlooking the driveway. Upstairs, the landing includes a double-glazed window to the side of the property. The main bedroom faces the rear and features built-in cupboards and a radiator, while the second bedroom looks to the front. The bathroom includes a bath and shower over, wash basin, toilet, and a double-glazed window to the front.