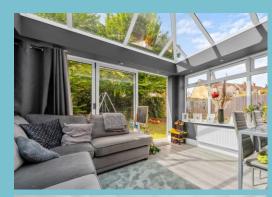

The interior begins with a welcoming hallway featuring wood-effect laminate flooring and a useful built-in storage cupboard. The spacious lounge offers a comfortable and versatile living space, and one of the standout features of the home is the stunning sunroom that extends from this area. Recently built, the sunroom is flooded with natural light thanks to its large windows and an impressive lantern roof, creating a bright and airy environment that's perfect for relaxing or entertaining.

Externally, the property offers a lawned front garden and a driveway with space for several vehicles. The rear garden is a generous size, featuring a well-maintained lawn and a patio area-ideal for outdoor dining or family enjoyment. The combination of indoor and outdoor space, particularly the light-filled sunroom, adds significant appeal to this lovely home.