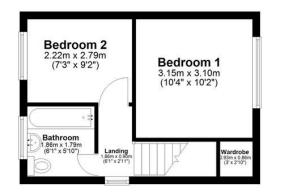

## MORGAN CLOSE, BLACON, CHESTER

Council Tax Band: A Local Authority: Cheshire West and Chester Council Total Floor Area: 713 sq ft / 66 sq m

Tenure: Freehold Service Charge (per annum): Ground Rent (per annum): **Ground Floor** 

**First Floor** 