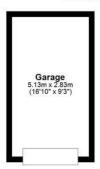

**Ground Floor** 

### **TOTAL FLOOR AREA**

906 sq ft / 84 sq m

Every effort has been made to ensure the accuracy of these details; however, they are provided for guidance only. All measurements are approximate and should not be relied upon.