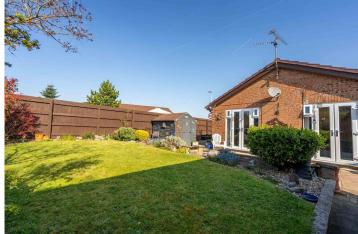

### Exterior:

The south-facing rear garden is a true highlight, offering a sun-soaked haven for outdoor dining, gardening or simply enjoying peaceful moments. To the front, the property looks out across open fields – a rare and attractive feature that brings a true sense of space and calm. A detached garage to the side adds further practicality and convenience.