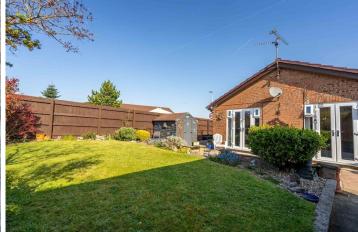

### Exterior:

The south-facing rear garden is a true highlight, offering a sun-soaked haven for outdoor dining, gardening or simply enjoying peaceful moments. To the front, the property looks out across open fields – a rare and attractive feature that brings a true sense of space and calm. A detached garage to the side adds further practicality and convenience.