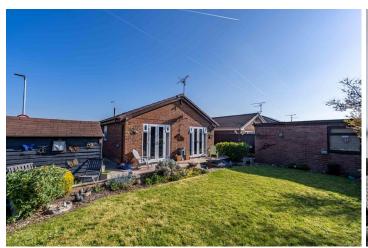

### Exterior:

The south-facing rear garden is a true highlight, offering a sun-soaked haven for outdoor dining, gardening or simply enjoying peaceful moments. To the front, the property looks out across open fields – a rare and attractive feature that brings a true sense of space and calm. A detached garage to the side adds further practicality and convenience.