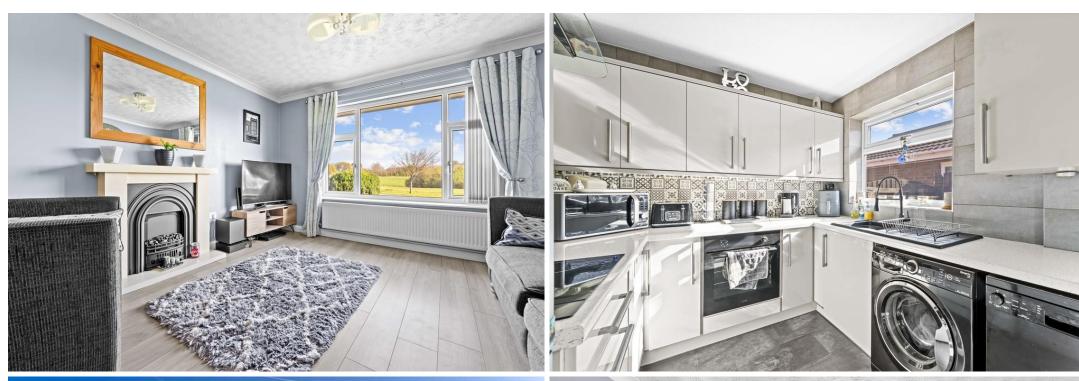

#### Interior:

Step inside and you'll immediately appreciate the care and attention given to maintaining and updating this delightful home. The modern kitchen boasts clean lines, contemporary cabinetry, and quality appliances – a perfect space for cooking and dining. The living room is filled with natural light and offers a cosy yet spacious environment to relax, featuring views out towards the serene front

The property benefits from three well-proportioned double bedrooms, each offering ample room for furniture and storage. The stylish shower room is finished to a high standard, with a walk-in shower, modern tiling and fittings that add a touch of luxury.