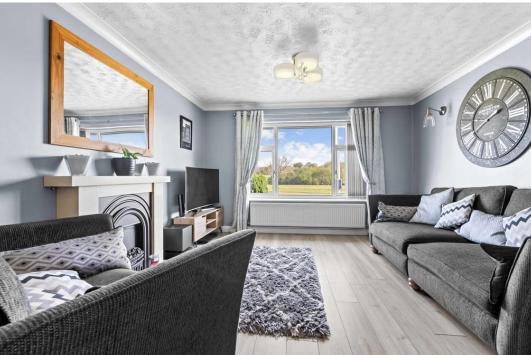

#### Interior:

Step inside and you'll immediately appreciate the care and attention given to maintaining and updating this delightful home. The modern kitchen boasts clean lines, contemporary cabinetry, and quality appliances – a perfect space for cooking and dining. The living room is filled with natural light and offers a cosy yet spacious environment to relax, featuring views out towards the serene front