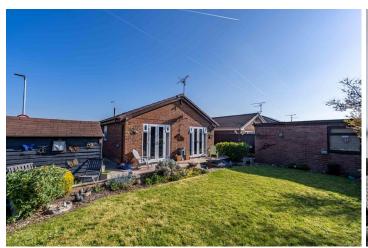

### Exterior:

The south-facing rear garden is a true highlight, offering a sun-soaked haven for outdoor dining, gardening or simply enjoying peaceful moments. To the front, the property looks out across open fields – a rare and attractive feature that brings a true sense of space and calm. A detached garage to the side adds further practicality and convenience.

Stunning open views to the front – an idyllic, rural feel