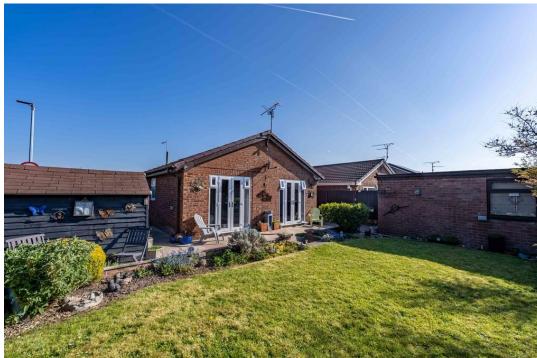

### Exterior:

The south-facing rear garden is a true highlight, offering a sun-soaked haven for outdoor dining, gardening or simply enjoying peaceful moments. To the front, the property looks out across open fields – a rare and attractive feature that brings a true sense of space and calm. A detached garage to the side adds further practicality and convenience.