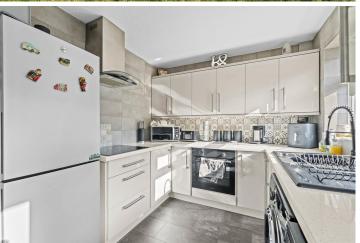

#### Interior:

Step inside and you'll immediately appreciate the care and attention given to maintaining and updating this delightful home. The modern kitchen boasts clean lines, contemporary cabinetry, and quality appliances – a perfect space for cooking and dining. The living room is filled with natural light and offers a cosy yet spacious environment to relax, featuring views out towards the serene front