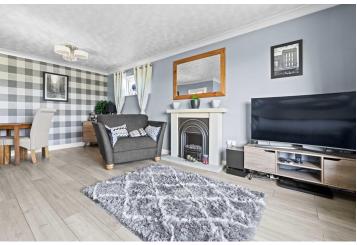

#### Interior:

Step inside and you'll immediately appreciate the care and attention given to maintaining and updating this delightful home. The modern kitchen boasts clean lines, contemporary cabinetry, and quality appliances – a perfect space for cooking and dining. The living room is filled with natural light and offers a cosy yet spacious environment to relax, featuring views out towards the serene front