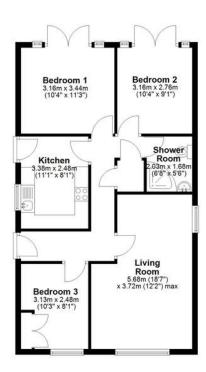

**Ground Floor** 

### **TOTAL FLOOR AREA**

906 sq ft / 84 sq m

Every effort has been made to ensure the accuracy of these details; however, they are provided for guidance only. All measurements are approximate and should not be relied upon.