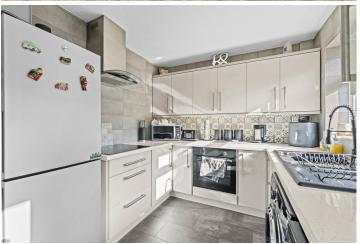

#### Interior:

Step inside and you'll immediately appreciate the care and attention given to maintaining and updating this delightful home. The modern kitchen boasts clean lines, contemporary cabinetry, and quality appliances – a perfect space for cooking and dining. The living room is filled with natural light and offers a cosy yet spacious environment to relax, featuring views out towards the serene front