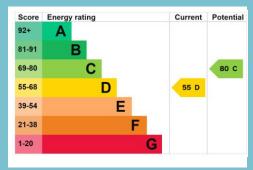

and locked store room.

Externally the property has a sunny rear courtyard that is fully paved, a single garage, and off road parking for two cars.

Pets are considered but no smokers sorry. EPC rating D and council tax band E. The property is offered fully furnished and the landlord is not able to remove furnishings.

#### **Council Tax:**

Band E