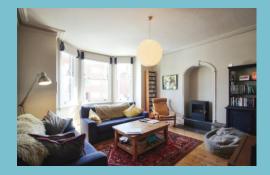

The property has a fantastic combination of period features with a modern twist. The ground floor comprising in brief of, entrance vestibule, spacious hallway, bay fronted reception room, large open plan living to dining through to kitchen, separate utility room, WC, stairs down to cellar.