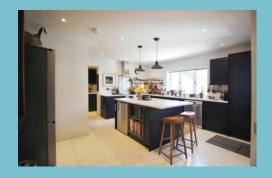

The property has a fantastic combination of period features with a modern twist. The ground floor comprising in brief of, entrance vestibule, spacious hallway, bay fronted reception room, large open plan living to dining through to kitchen, separate utility room, WC, stairs down to cellar.