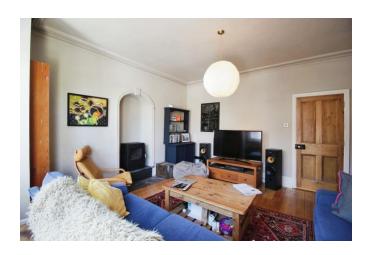

The property has a fantastic combination of period features with a modern twist. The ground floor comprising in brief of, entrance vestibule, spacious hallway, bay fronted reception room, large open plan living to dining through to kitchen, separate utility room, WC, stairs down to cellar.