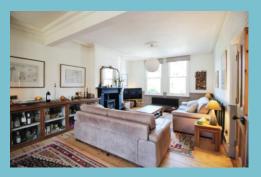

The property has a fantastic combination of period features with a modern twist. The ground floor comprising in brief of, entrance vestibule, spacious hallway, bay fronted reception room, large open plan living to dining through to kitchen, separate utility room, WC, stairs down to cellar.