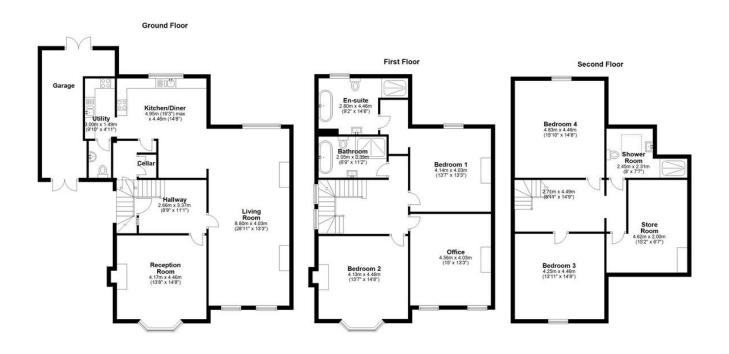

The property has a fantastic combination of period features with a modern twist. The ground floor comprising in brief of, entrance vestibule, spacious hallway, bay fronted reception room, large open plan living to dining through to kitchen, separate utility room, WC, stairs down to cellar.

The first floor compromises of, master bedroom with dressing area and ensuite, second bedroom, family bathroom, office. Stairs lead up to the second floor, comprising of two double bedrooms, a shower room

and locked store room.

Externally the property has a sunny rear courtyard that is fully paved, a single garage, and off road parking for two cars.

Pets are considered but no smokers sorry. EPC rating D and council tax band E. The property is offered fully furnished and the landlord is not able to remove furnishings.

#### **Local Authority:**

Cheshire West and Chester Council

**Total Floor Area:** 

3,056 sq ft / 284 sq m

Viewings:

By prior appointment with the agent