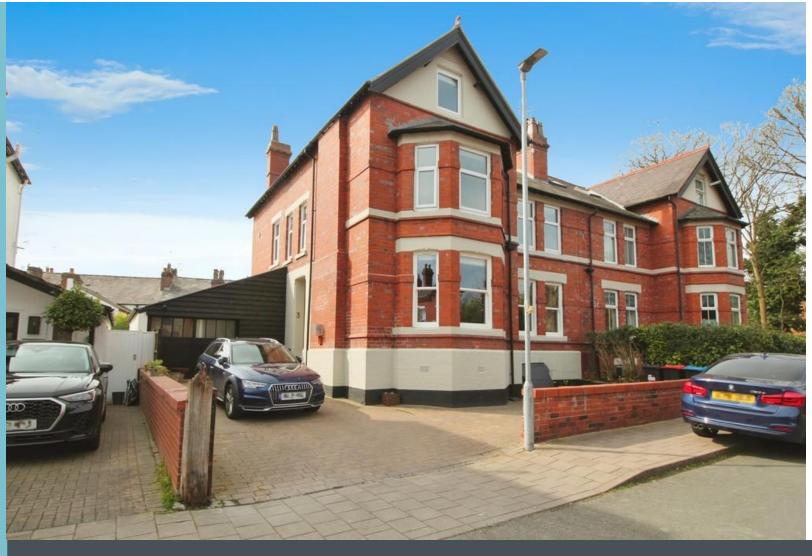

# 3 VICARAGE ROAD, CHESTER £3,000 PCM

#### PROPERTY FEATURES

- 6 MONTHS LET
- PERIOD FEATURES
- DRIVEWAY PARKING

- SPACIOUS LIVING ACCOMMODATION
- SITUATED IN HOOLE
- HIGH SPECIFICATION

Short term let available only with a maximum of 6 months. This truly stunning family home that is situated in central Hoole has recently been refurbished to the highest of standards. The property is offered fully furnished on a short term basis only.

Vicarage Road is a popular residential road just a stone throw away from Hoole's wonderful high street with it's fantastic variety of shops, restaurants and café's. Chester, steeped in history and charm, offers attractions such as the Roman Walls, the River Dee, and the Roodee racecourse. The city centre provides a wide variety of shopping and leisure opportunities, including the iconic Rows shopping area and numerous dining establishments. Employment hubs are easily accessible via a well-connected network of A roads and motorways.