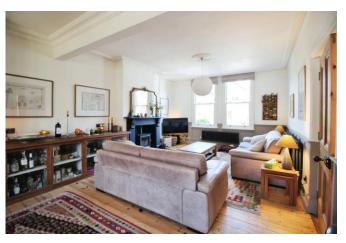

The property has a fantastic combination of period features with a modern twist. The ground floor comprising in brief of, entrance vestibule, spacious hallway, bay fronted reception room, large open plan living to dining through to kitchen, separate utility room, WC, stairs down to cellar.