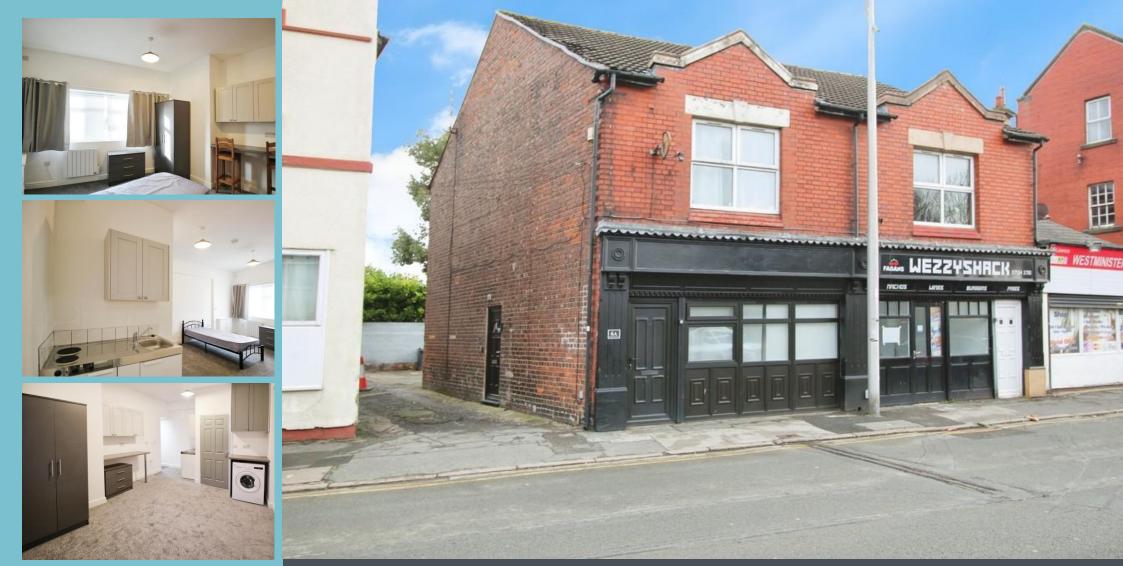

## 6 WESTMINSTER ROAD, ELLESMERE PORT, $\bigcirc_1 \stackrel{\circ}{\smile}_1 \bigoplus_0 \stackrel{\circ}{=}_C$

Perfect for first time buyers or investors, this self contained newly refurbished ground floor studio flat. The property is situated in a popular area of Ellesmere Port close to many amenities. The property consists of a bathroom, newly fitted kitchen and large lounge/bedroom.

The studio has been renovated throughout including a new kitchen, new bathroom, a full redecoration and had new carpets throughout. It has gas central heating and double glazing. The flat is in excellent condition and ready to move into.