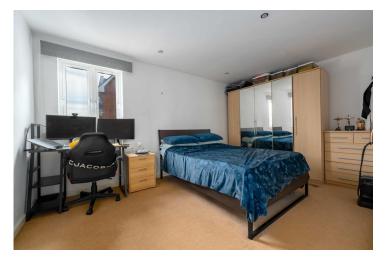

At the rear of the apartment are two generously sized double bedrooms. The bathroom is fitted with a contemporary three-piece suite, including a P-shaped bath with an overhead shower, WC, and washbasin.