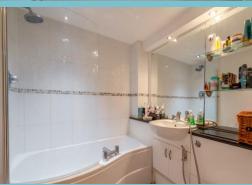

At the rear of the apartment are two generously sized double bedrooms. The bathroom is fitted with a contemporary three-piece suite, including a P-shaped bath with an overhead shower, WC, and washbasin.