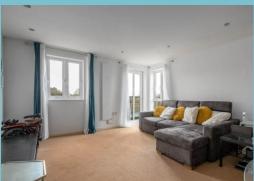

Upon entering, you are welcomed by a spacious hallway with a useful storage cupboard. The open-plan living area forms the heart of the home, perfectly suited to modern living and entertaining. The kitchen features oak-effect cabinetry with integrated appliances for a sleek finish, flowing seamlessly into the living/dining area. This bright, airy space is enhanced by large windows and a glass door opening onto an L-shaped balcony, which wraps around the living room and provides scenic river views with space for seating.

At the rear of the apartment are two generously sized double bedrooms. The bathroom is fitted with a contemporary three-piece suite, including a P-shaped bath with an overhead shower, WC, and washbasin.