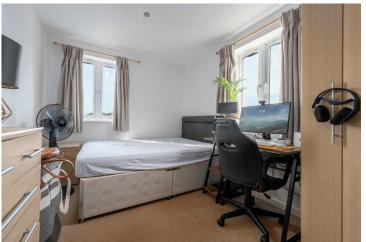

At the rear of the apartment are two generously sized double bedrooms. The bathroom is fitted with a contemporary three-piece suite, including a P-shaped bath with an overhead shower, WC, and washbasin.