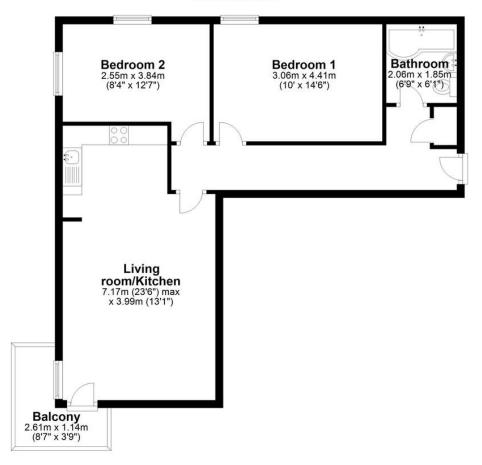

Upon entering, you are welcomed by a spacious hallway with a useful storage cupboard. The open-plan living area forms the heart of the home, perfectly suited to modern living and entertaining. The kitchen features oak-effect cabinetry with integrated appliances for a sleek finish, flowing seamlessly into the living/dining area. This bright, airy space is enhanced by large windows and a glass door opening onto an L-shaped balcony, which wraps around the living room and provides scenic river views with space for seating.

At the rear of the apartment are two generously sized double bedrooms. The bathroom is fitted with a contemporary three-piece suite, including a P-shaped bath with an overhead shower, WC, and washbasin.

### SADDLERY WAY, CHESTER

**Council Tax Band:** C

Local Authority: Cheshire West and Chester Council

**Total Floor Area:** 715 sq ft / 66 sq m

Tenure: Leasehold (981 Years)

Service Charge (per annum): £1,236

#### **Second Floor**

%epcGraph\_c\_1\_270\_rZ%