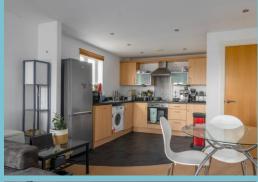

Upon entering, you are welcomed by a spacious hallway with a useful storage cupboard. The open-plan living area forms the heart of the home, perfectly suited to modern living and entertaining. The kitchen features oak-effect cabinetry with integrated appliances for a sleek finish, flowing seamlessly into the living/dining area. This bright, airy space is enhanced by large windows and a glass door opening onto an L-shaped balcony, which wraps around the living room and provides scenic river views with space for seating.