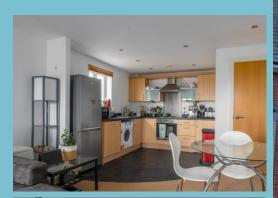

Upon entering, you are welcomed by a spacious hallway with a useful storage cupboard. The open-plan living area forms the heart of the home, perfectly suited to modern living and entertaining. The kitchen features oak-effect cabinetry with integrated appliances for a sleek finish, flowing seamlessly into the living/dining area. This bright, airy space is enhanced by large windows and a glass door opening onto an L-shaped balcony, which wraps around the living room and provides scenic river views with space for seating.