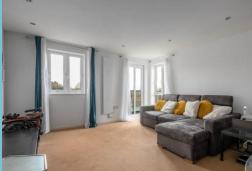

Upon entering, you are welcomed by a spacious hallway with a useful storage cupboard. The open-plan living area forms the heart of the home, perfectly suited to modern living and entertaining. The kitchen features oak-effect cabinetry with integrated appliances for a sleek finish, flowing seamlessly into the living/dining area. This bright, airy space is enhanced by large windows and a glass door opening onto an L-shaped balcony, which wraps around the living room and provides scenic river views with space for seating.