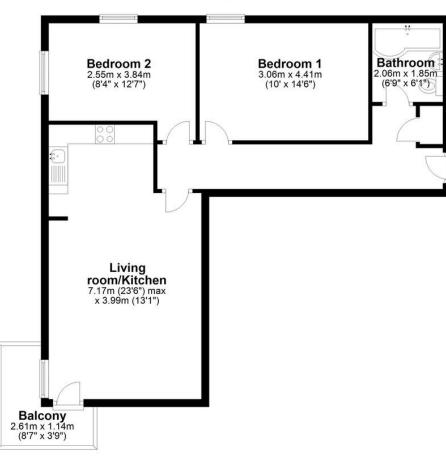

Upon entering, you are welcomed by a spacious hallway with a useful storage cupboard. The open-plan living area forms the heart of the home, perfectly suited to modern living and entertaining. The kitchen features oak-effect cabinetry with integrated appliances for a sleek finish, flowing seamlessly into the living/dining area. This bright, airy space is enhanced by large windows and a glass door opening onto an L-shaped balcony, which wraps around the living room and provides scenic river views with space for seating.

At the rear of the apartment are two generously sized double bedrooms. The bathroom is fitted with a contemporary three-piece suite, including a P-shaped bath with an overhead shower, WC, and washbasin. Additionally, the property benefits from a designated parking space, adding convenience to city living.