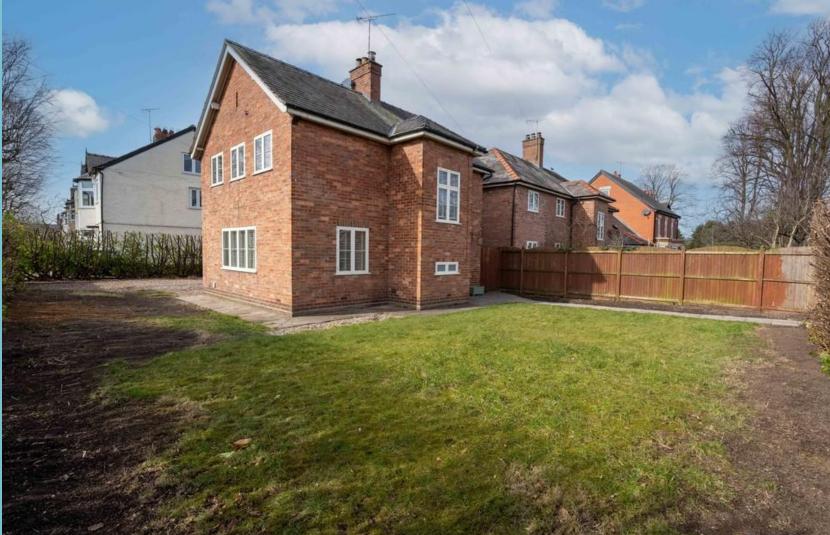

Nestled behind a mature laurel hedge offering exceptional privacy, 4 Canadian Avenue was originally built on what once served as an orchard for a neighbouring Panton Road residence. Retaining its original footprint, the home has never been extended, making it a blank canvas for those looking to create their dream home. A wooden gate opens onto a paved pathway leading to a vestibule, with a solid timber door welcoming you inside.

The expansive loft is fully boarded with a pull-down ladder for easy access, offering valuable additional storage space.

Outside, the wraparound garden is a sun-soaked haven,

enjoying sunlight from dawn until dusk. With multiple seating areas and plenty of lawn space, it's perfect for entertaining or unwinding. A gated driveway, accessed from Beech Grove, provides parking for several vehicles. The generous plot also offers fantastic potential to extend to the front, side, or rear (subject to planning permission), giving buyers the chance to create a bespoke family home.