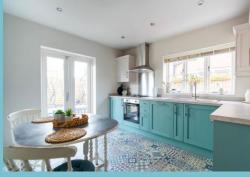

The newly installed kitchen blends classic style with modern convenience, featuring shaker-style base and

wall units, integrated appliances including a dishwasher, washing machine, oven, gas hob, and even a boiling water tap. A tall larder cupboard is cleverly tucked into the chimney breast, while a designated space for a fridge freezer sits opposite. French doors and a side window flood the space with natural light, and there's room for a dining table, making this a delightful spot for casual dining.