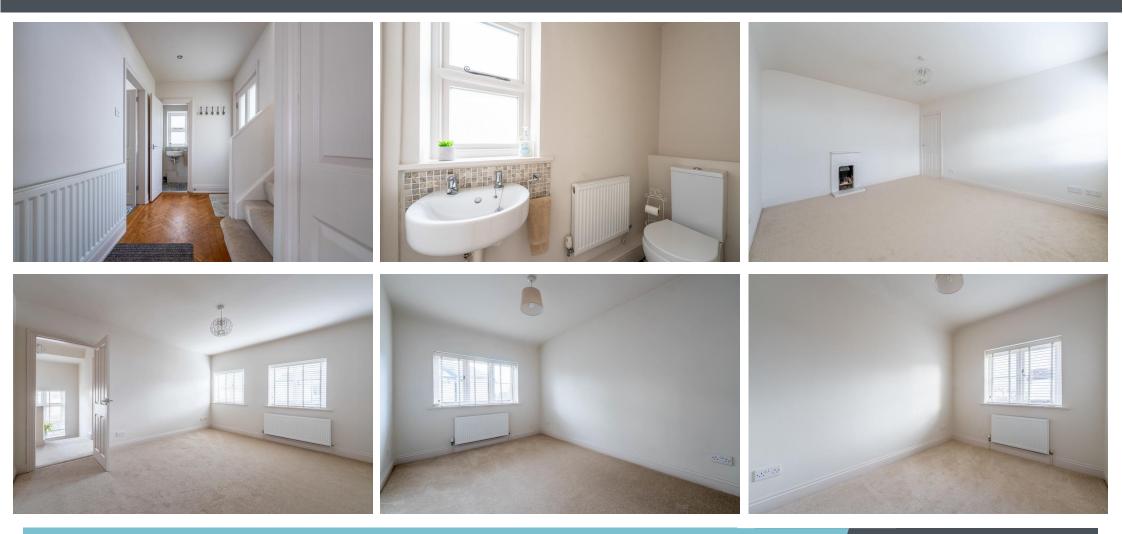

Step into the spacious hallway where beautiful parquet flooring flows through to the bright and airy living room. This elegant space boasts high ceilings with ornate coving, large windows to the front and side elevations, and French doors opening out to the garden. A Chesney's log-burning stove provides a cosy focal point, perfect for relaxing evenings.

The newly installed kitchen blends classic style with modern convenience, featuring shaker-style base and

wall units, integrated appliances including a dishwasher, washing machine, oven, gas hob, and even a boiling water tap. A tall larder cupboard is cleverly tucked into the chimney breast, while a designated space for a fridge freezer sits opposite. French doors and a side window flood the space with natural light, and there's room for a dining table, making this a delightful spot for casual dining.

To the right of the hallway is a convenient downstairs WC, while under the stairs an L-shaped cupboard provides ample storage for everyday essentials.

Upstairs, a U-shaped staircase leads to a light-filled landing with a large window. Three well-proportioned double bedrooms offer neutral décor and new flooring. The largest bedroom overlooks the side garden and towards Beech Grove, while the second and third bedrooms enjoy views of the surrounding greenery. A stylish family bathroom serves all three bedrooms, featuring fully tiled walls, a large bath with rainfall shower, floating sink, and WC.