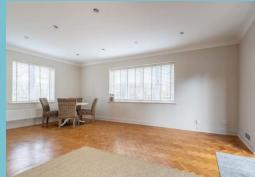

Step into the spacious hallway where beautiful parquet flooring flows through to the bright and airy living room. This elegant space boasts high ceilings with ornate coving, large windows to the front and side elevations, and French doors opening out to the garden. A Chesney's log-burning stove provides a cosy focal point, perfect for relaxing evenings.