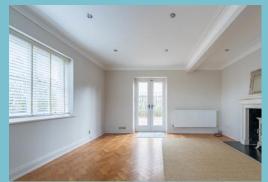

Step into the spacious hallway where beautiful parquet flooring flows through to the bright and airy living room. This elegant space boasts high ceilings with ornate coving, large windows to the front and side elevations, and French doors opening out to the garden. A Chesney's log-burning stove provides a cosy focal point, perfect for relaxing evenings.