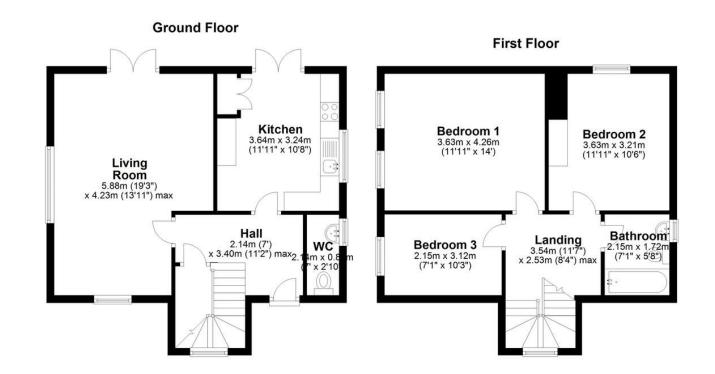

#### 4 CANADIAN AVENUE, CHESTER, CH2 3HH

**Total Floor Area:** 1,013 sq ft / 94 sq m **Viewings:** By prior appointment with the agent