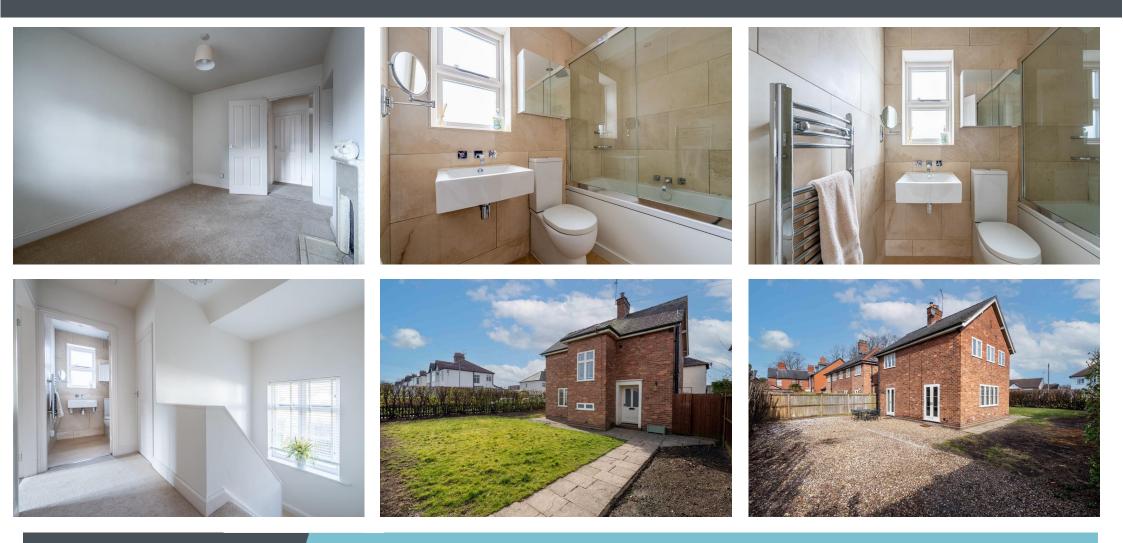

To the right of the hallway is a convenient downstairs WC, while under the stairs an L-shaped cupboard provides ample storage for everyday essentials.

Upstairs, a U-shaped staircase leads to a light-filled landing with a large window. Three well-proportioned double bedrooms offer neutral décor and new flooring. The largest bedroom overlooks the side garden and towards Beech Grove, while the second and third bedrooms enjoy views of the surrounding greenery. A stylish family bathroom serves all three bedrooms, featuring fully tiled walls, a large bath with rainfall shower, floating sink, and WC.

The expansive loft is fully boarded with a pull-down ladder for easy access, offering valuable additional storage space.

Outside, the wraparound garden is a sun-soaked haven,

enjoying sunlight from dawn until dusk. With multiple seating areas and plenty of lawn space, it's perfect for entertaining or unwinding. A gated driveway, accessed from Beech Grove, provides parking for several vehicles. The generous plot also offers fantastic potential to extend to the front, side, or rear (subject to planning permission), giving buyers the chance to create a bespoke family home.