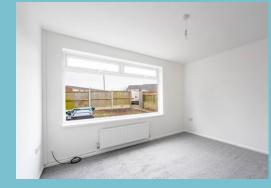

As you step through the front door, you enter a useful porch area that leads into a bright and airy dining kitchen. The brand-new Howdens kitchen features modern white wall and base units, complemented by laminate worktops. The kitchen includes a fully tiled splashback, an electric hob and oven, as well as space for a dishwasher or washing machine. This leads to a rear porch, with the staircase going up and a back door opening out to the rear garden. The living room is situated at the front of the property and features neutral décor with a large window allowing plenty of natural light.

On the first floor, the property has a sizeable landing with a window and a useful storage cupboard. There are two double bedrooms, both positioned at the front of the property, offering generous space. The brand-new bathroom includes a bath with an overhead shower, a WC, and a sink. Externally, the property benefits from front and rear gardens, both laid to lawn. There is one allocated parking space, as well as ample on-street parking available. Additionally, the house boasts a very handy storage room, which could easily be converted into a separate utility room.