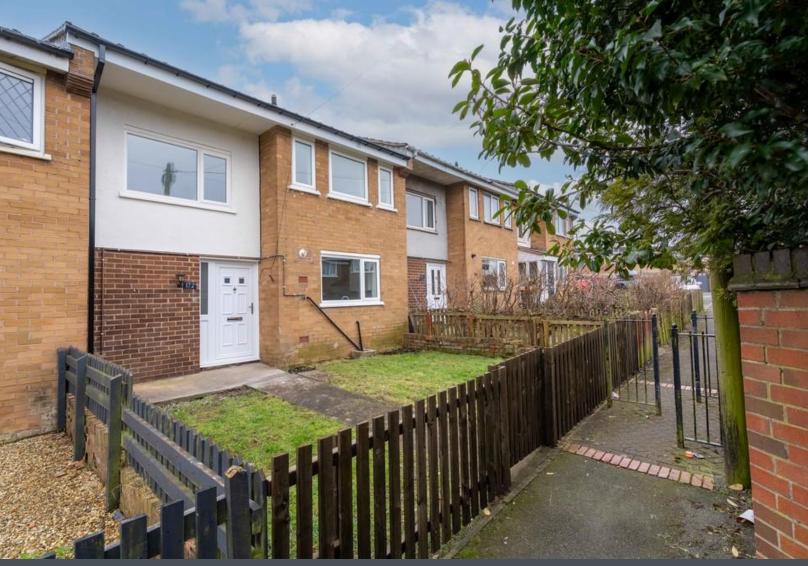

# WORDSWORTH CRESCENT, BLACON

## **172 WORDSWORTH CRESCENT, CHESTER,** $\bigcirc 2 \stackrel{\circ}{\hookrightarrow} 1 \bigoplus 1 \sqsubseteq c$

This charming two-bedroom mid-terraced house has just undergone a full renovation, including a new kitchen, new bathroom, full replastering, new flooring, and a new boiler. The property offers spacious room sizes and is ready to move straight into.

On the first floor, the property has a sizeable landing with a window and a useful storage cupboard. There are two double bedrooms, both positioned at the front of the property, offering generous space. The brand-new bathroom includes a bath with an overhead shower, a WC, and a sink. Externally, the property benefits from front and rear gardens, both laid to lawn. There is one allocated parking space, as well as ample on-street parking available. Additionally, the house boasts a very handy storage room, which could easily be converted into a separate utility room.