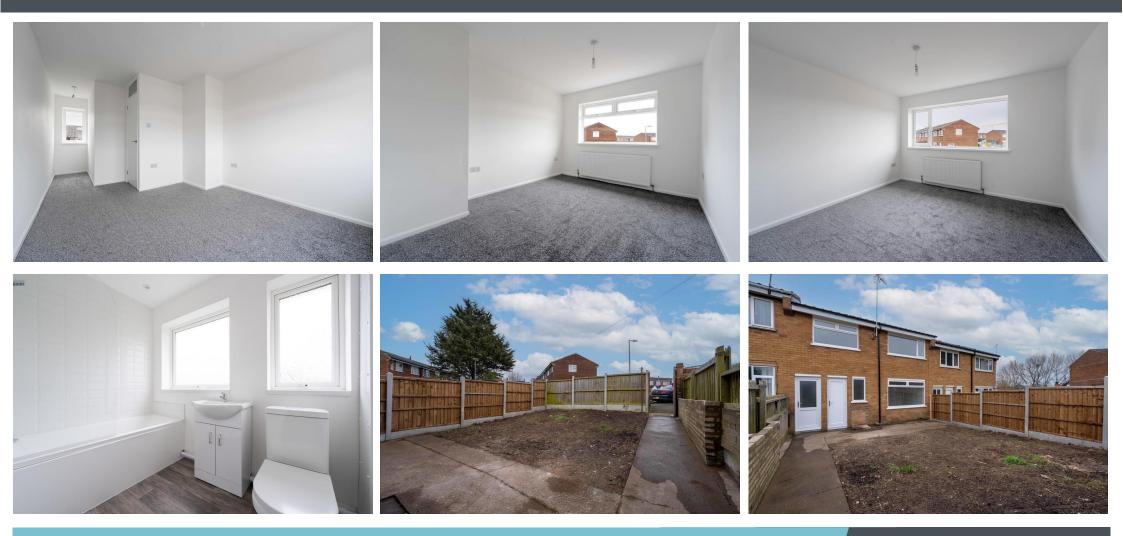

On the first floor, the property has a sizeable landing with a window and a useful storage cupboard. There are two double bedrooms, both positioned at the front of the property, offering generous space. The brand-new bathroom includes a bath with an overhead shower, a WC, and a sink. Externally, the property benefits from front and rear gardens, both laid to lawn. There is one allocated parking space, as well as ample on-street parking available. Additionally, the house boasts a very handy storage room, which could easily be converted into a separate utility room.