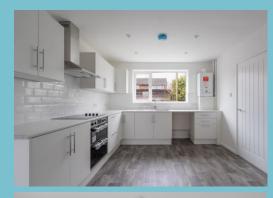

As you step through the front door, you enter a useful porch area that leads into a bright and airy dining kitchen. The brand-new Howdens kitchen features modern white wall and base units, complemented by laminate worktops. The kitchen includes a fully tiled splashback, an electric hob and oven, as well as space for a dishwasher or washing machine. This leads to a rear porch, with the staircase going up and a back door opening out to the rear garden. The living room is situated at the front of the property and features neutral décor with a large window allowing plenty of natural light.