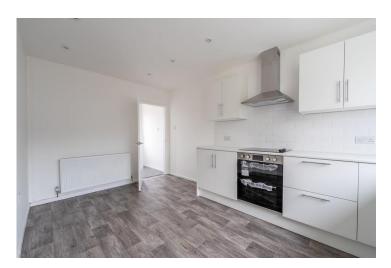

As you step through the front door, you enter a useful porch area that leads into a bright and airy dining kitchen. The brand-new Howdens kitchen features modern white wall and base units, complemented by laminate worktops. The kitchen includes a fully tiled splashback, an electric hob and oven, as well as space for a dishwasher or washing machine. This leads to a rear porch, with the staircase going up and a back door opening out to the rear garden. The living room is situated at the front of the property and features neutral décor with a large window allowing plenty of natural light.