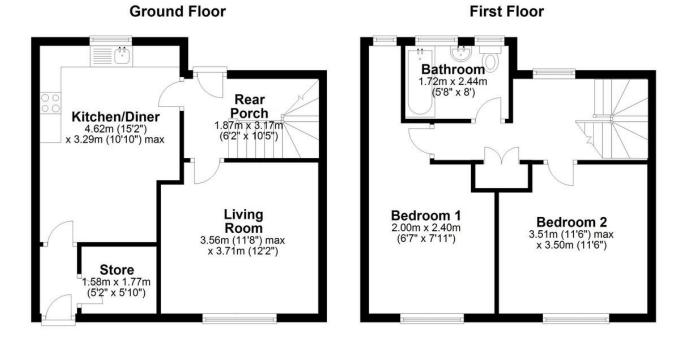

As you step through the front door, you enter a useful porch area that leads into a bright and airy dining kitchen. The brand-new Howdens kitchen features modern white wall and base units, complemented by laminate worktops. The kitchen includes a fully tiled splashback, an electric hob and oven, as well as space for a dishwasher or washing machine. This leads to a rear porch, with the staircase going up and a back door opening out to the rear garden. The living room is situated at the front of the property and features neutral décor with a large window allowing plenty of natural light.

On the first floor, the property has a sizeable landing with a window and a useful storage cupboard. There are two double bedrooms, both positioned at the front of the property, offering generous space. The brand-new bathroom includes a bath with an overhead shower, a WC, and a sink. Externally, the property benefits from front and rear gardens, both laid to lawn. There is one allocated parking space, as well as ample on-street parking available. Additionally, the house boasts a very handy storage room, which could easily be converted into a separate utility room.