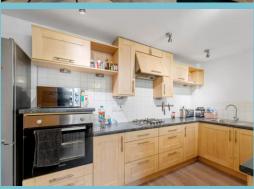

The impressive open-plan living area is bathed in natural light from two large windows, creating a bright and inviting space that's perfect for relaxing or entertaining. The stylish U-shaped kitchen is designed for both practicality and aesthetics, featuring shaker-style oak-effect cabinetry, sleek black granite-effect worktops, and integrated appliances including an oven,

gas hob, dishwasher, and washing machine. A breakfast bar return completes the space, ideal for casual dining.

The principal bedroom is a fantastic size, offering a fitted wardrobe and a private en-suite shower room complete with a shower cubicle, WC, and sink. The second double bedroom also benefits from a built-in wardrobe and is served by a well-appointed main bathroom, featuring a full-sized bath, WC, and sink.