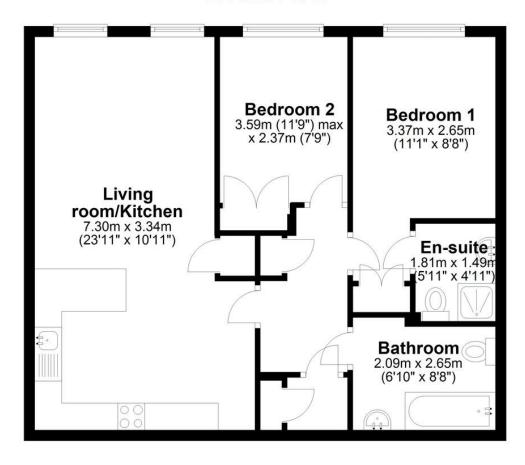

### **Ground Floor**

### **EVERSLEY PARK, CHESTER, CH2 2DY**

Nestled within the beautifully maintained and highly sought-after Abbots Court development, this exceptional ground-floor apartment offers the perfect blend of space, style, and convenience. An outstanding opportunity for those seeking a generously sized home on the outskirts of Chester city centre, it boasts two double bedrooms, two bathrooms, and a spacious open-plan living area.

The impressive open-plan living area is bathed in natural light from two large windows, creating a bright and inviting space that's perfect for relaxing or entertaining. The stylish U-shaped kitchen is designed for both practicality and aesthetics, featuring shaker-style oak-effect cabinetry, sleek black granite-effect worktops, and integrated appliances including an oven,

gas hob, dishwasher, and washing machine. A breakfast bar return completes the space, ideal for casual dining.

The principal bedroom is a fantastic size, offering a fitted wardrobe and a private en-suite shower room complete with a shower cubicle, WC, and sink. The second double bedroom also benefits from a built-in wardrobe and is served by a well-appointed main bathroom, featuring a full-sized bath, WC, and sink.

For added convenience, this apartment comes with ONE allocated parking space as well as access to FOUR visitor parking bays. The development is accessed via a secure intercom entry system, ensuring peace of mind.