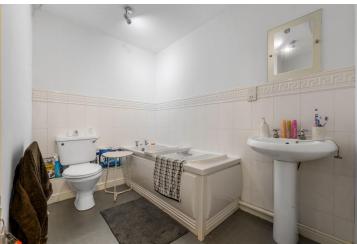

gas hob, dishwasher, and washing machine. A breakfast bar return completes the space, ideal for casual dining.

The principal bedroom is a fantastic size, offering a fitted wardrobe and a private en-suite shower room complete with a shower cubicle, WC, and sink. The second double bedroom also benefits from a built-in wardrobe and is served by a well-appointed main bathroom, featuring a full-sized bath, WC, and sink.