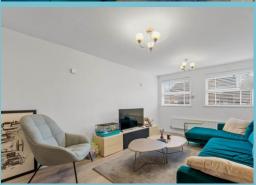

The impressive open-plan living area is bathed in natural light from two large windows, creating a bright and inviting space that's perfect for relaxing or entertaining. The stylish U-shaped kitchen is designed for both practicality and aesthetics, featuring shaker-style oak-effect cabinetry, sleek black granite-effect worktops, and integrated appliances including an oven,