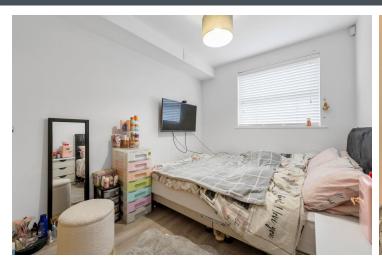

gas hob, dishwasher, and washing machine. A breakfast bar return completes the space, ideal for casual dining.

The principal bedroom is a fantastic size, offering a fitted wardrobe and a private en-suite shower room complete with a shower cubicle, WC, and sink. The second double bedroom also benefits from a built-in wardrobe and is served by a well-appointed main bathroom, featuring a full-sized bath, WC, and sink.