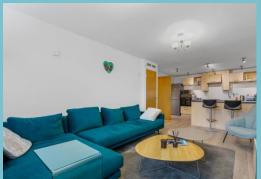

The impressive open-plan living area is bathed in natural light from two large windows, creating a bright and inviting space that's perfect for relaxing or entertaining. The stylish U-shaped kitchen is designed for both practicality and aesthetics, featuring shaker-style oak-effect cabinetry, sleek black granite-effect worktops, and integrated appliances including an oven,

gas hob, dishwasher, and washing machine. A breakfast bar return completes the space, ideal for casual dining.

The principal bedroom is a fantastic size, offering a fitted wardrobe and a private en-suite shower room complete with a shower cubicle, WC, and sink. The second double bedroom also benefits from a built-in wardrobe and is served by a well-appointed main bathroom, featuring a full-sized bath, WC, and sink.