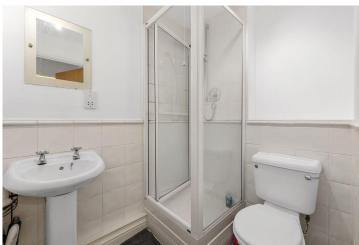

gas hob, dishwasher, and washing machine. A breakfast bar return completes the space, ideal for casual dining.

The principal bedroom is a fantastic size, offering a fitted wardrobe and a private en-suite shower room complete with a shower cubicle, WC, and sink. The second double bedroom also benefits from a built-in wardrobe and is served by a well-appointed main bathroom, featuring a full-sized bath, WC, and sink.