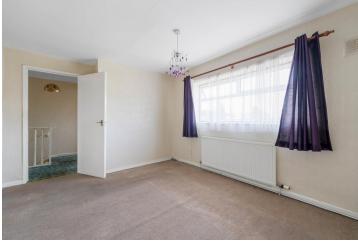

#### Bedroom One

12' 7" x 9' 10" (3.83m x 2.99m)

Window overlooking the rear garden. Includes a storage cupboard.

#### Bedroom Two

Window overlooking the front garden/driveway. One wall-mounted radiator.

#### **Bedroom Three**

Window overlooking the front garden/driveway. Includes a storage cupboard and a wall-mounted radiator.