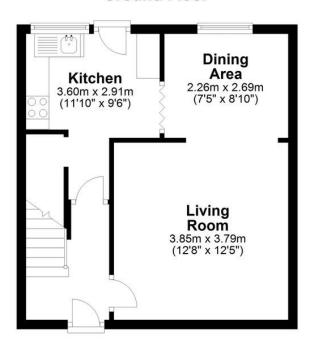

## **Ground Floor**

## Description

The property comprises: a hallway leading from the front door, a lounge with a dining area, and a kitchen with access to the rear garden. On the first floor, there are three generously sized bedrooms and a separate WC and bathroom.

## Lounge

20' 6" x 12' 4" (6.24m x 3.76m)

Windows overlooking the front and rear gardens. Includes a gas fire with a surround.

### 9' 5" x 7' 4" (2.87m x 2.23m)

Fitted with a range of wall and base units, plus an under-stair storage cupboard. Door leading to the rear garden.