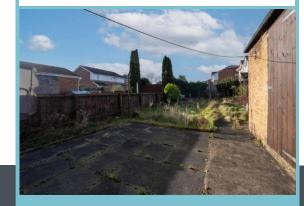

## Externally

Good sized rear garden with brick built storage building. Split into lawn and patio area.