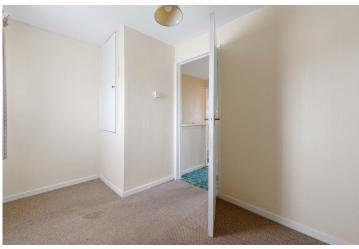

#### Bedroom Two

Window overlooking the front garden/driveway. One wall-mounted radiator.

#### **Bedroom Three**

Window overlooking the front garden/driveway. Includes a storage cupboard and a wall-mounted radiator.