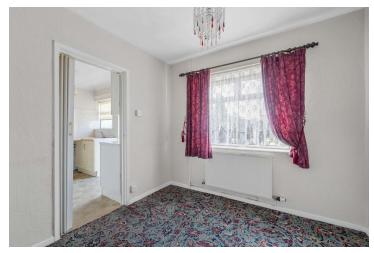

## Lounge

20' 6" x 12' 4" (6.24m x 3.76m)

Windows overlooking the front and rear gardens. Includes a gas fire with a surround.