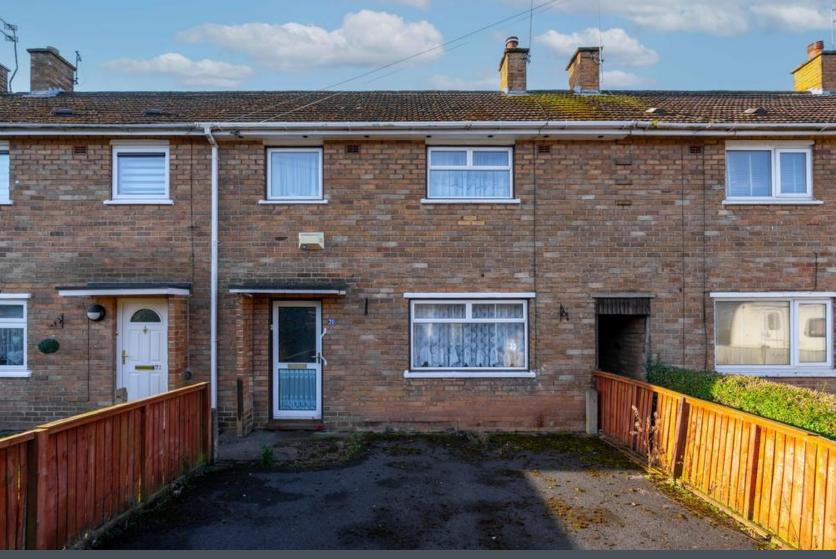

## 70 MORTON ROAD, CHESTER, CH1 5NP

This three bedroom terraced property in Blacon that is conveniently situated close to the centre of Chester as well as having an excellent array of local amenities nearby, with on a driveway and rear garden. The accommodation briefly comprises: lounge, kitchen, and dining area. On the first floor, there are three well-proportioned bedrooms, along with a separate WC and bathroom. Outside, the property offers a driveway to the front and a sunny rear garden, accessible via a side passage.

## Description

The property comprises: a hallway leading from the front door, a lounge with a dining area, and a kitchen with access to the rear garden. On the first floor, there are three generously sized bedrooms and a separate WC and bathroom.