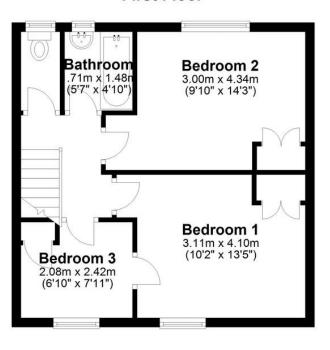

## **First Floor**

#### Bedroom One

12' 7" x 9' 10" (3.83m x 2.99m)

Window overlooking the rear garden. Includes a storage cupboard.

#### Bedroom Two

Window overlooking the front garden/driveway. One wall-mounted radiator.

#### **Bedroom Three**

Window overlooking the front garden/driveway. Includes a storage cupboard and a wall-mounted radiator.