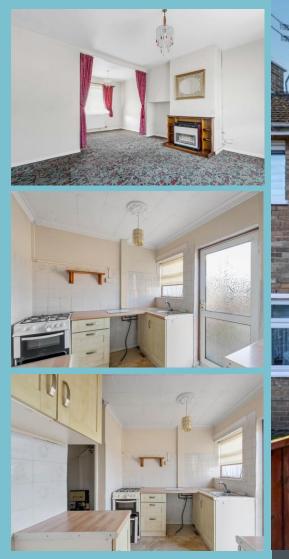

## Description

The property comprises: a hallway leading from the front door, a lounge with a dining area, and a kitchen with access to the rear garden. On the first floor, there are three generously sized bedrooms and a separate WC and bathroom.

## Lounge

20' 6" x 12' 4" (6.24m x 3.76m)

Windows overlooking the front and rear gardens. Includes a gas fire with a surround.

### 9' 5" x 7' 4" (2.87m x 2.23m)

Fitted with a range of wall and base units, plus an under-stair storage cupboard. Door leading to the rear garden.

## Externally

Good sized rear garden with brick built storage building. Split into lawn and patio area.