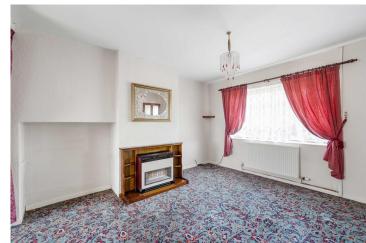

## Description

The property comprises: a hallway leading from the front door, a lounge with a dining area, and a kitchen with access to the rear garden. On the first floor, there are three generously sized bedrooms and a separate WC and bathroom.

## Lounge

20' 6" x 12' 4" (6.24m x 3.76m)

Windows overlooking the front and rear gardens. Includes a gas fire with a surround.