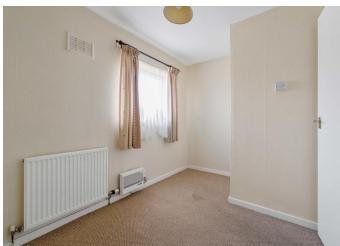

#### Bedroom Two

Window overlooking the front garden/driveway. One wall-mounted radiator.

#### **Bedroom Three**

Window overlooking the front garden/driveway. Includes a storage cupboard and a wall-mounted radiator.