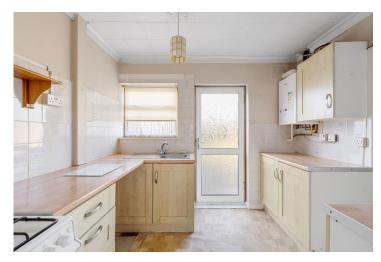

## Description

The property comprises: a hallway leading from the front door, a lounge with a dining area, and a kitchen with access to the rear garden. On the first floor, there are three generously sized bedrooms and a separate WC and bathroom.

### 9' 5" x 7' 4" (2.87m x 2.23m)

Fitted with a range of wall and base units, plus an under-stair storage cupboard. Door leading to the rear garden.