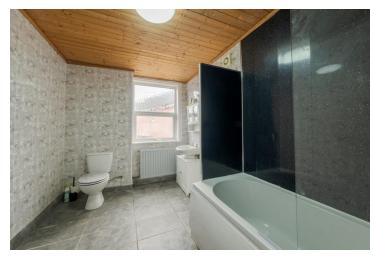

#### Bathroom

A generously sized bathroom fitted with a low-level WC, a pedestal wash hand basin, and a panelled bath with an overhead shower, glass screen, and splashback. The bathroom also includes tiled walls and flooring, a double-glazed window, a radiator, and an extractor fan.