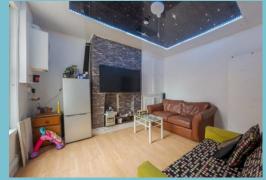

#### Lounge

This bright and airy living space features a double-glazed window to the rear, inset LED ceiling lighting, a wall-mounted boiler, wood laminate flooring, built-in storage cupboards, a TV point, and a radiator.