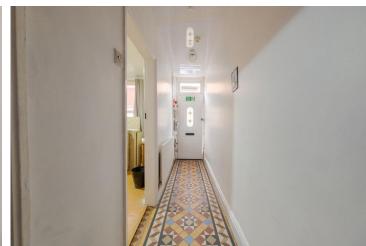

#### Entrance Hall

Accessed via a partially glazed entrance door featuring stained glass accents. The hall includes a staircase leading to the first floor, decorative Minton tiled flooring, and a radiator.