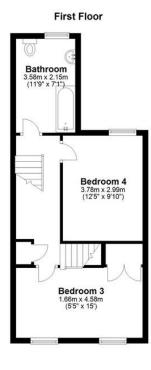

#### Downstairs Room/Bedroom Four

This versatile space can be utilized as a bedroom or an additional reception room. It features a double-glazed window to the side and a radiator.

#### Bathroom

A generously sized bathroom fitted with a low-level WC, a pedestal wash hand basin, and a panelled bath with an overhead shower, glass screen, and splashback. The bathroom also includes tiled walls and flooring, a double-glazed window, a radiator, and an extractor fan.