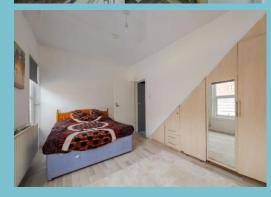

#### Master Bedroom

This spacious bedroom is illuminated by two double-glazed windows and features built-in furniture, including wardrobes with hanging space and shelving, as well as drawers. It also includes wood laminate flooring and a radiator.

Bedroom Two

A comfortable bedroom with a double-glazed window, wood laminate flooring, and a radiator.