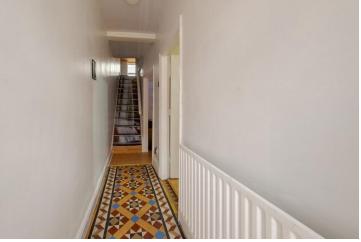

#### Entrance Hall

Accessed via a partially glazed entrance door featuring stained glass accents. The hall includes a staircase leading to the first floor, decorative Minton tiled flooring, and a radiator.

#### Landing

Galleried landing providing access to the upper floors.