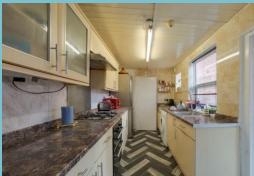

#### Kitchen

The kitchen is equipped with a range of wall and base units complemented by work surfaces. It includes a built-in electric oven, a gas hob with a stainless steel extractor fan, and a stainless steel sink with a drainer

and mixer tap. Additional features include two double-glazed windows to the side, a double-glazed door leading to the rear, space for a fridge/freezer, and plumbing for a washing machine.