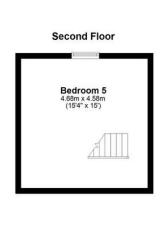

#### Master Bedroom

This spacious bedroom is illuminated by two double-glazed windows and features built-in furniture, including wardrobes with hanging space and shelving, as well as drawers. It also includes wood laminate flooring and a radiator.