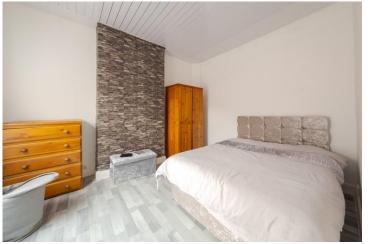

Bedroom Two

A comfortable bedroom with a double-glazed window, wood laminate flooring, and a radiator.