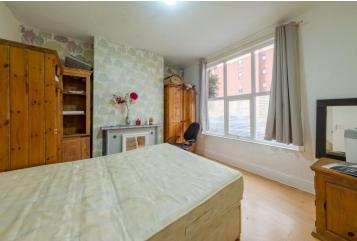

#### Master Bedroom

This spacious bedroom is illuminated by two double-glazed windows and features built-in furniture, including wardrobes with hanging space and shelving, as well as drawers. It also includes wood laminate flooring and a radiator.