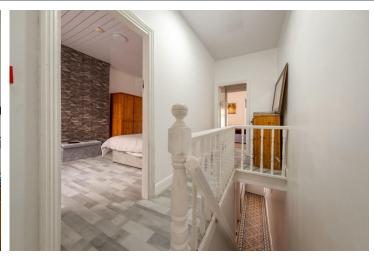

#### Landing

Galleried landing providing access to the upper floors.

#### Master Bedroom

This spacious bedroom is illuminated by two double-glazed windows and features built-in furniture, including wardrobes with hanging space and shelving, as well as drawers. It also includes wood laminate flooring and a radiator.