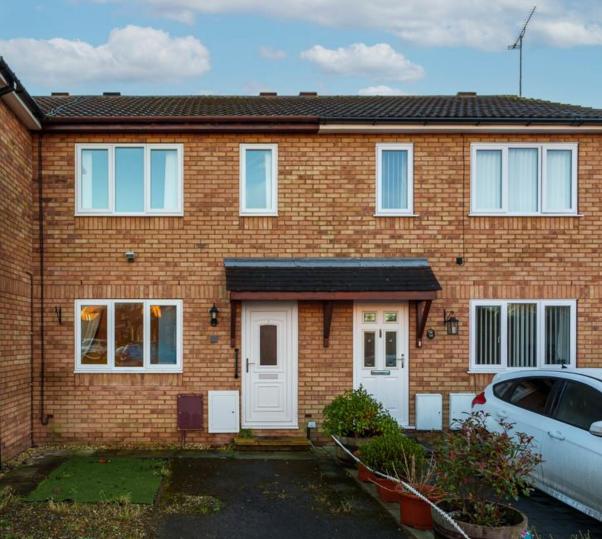

# 

NO ONWARD CHAIN! A well-presented twobedroom mid-terraced house, ready to move into, with the added benefit of off-road parking.

The property is located in a quiet cul-de-sac in Blacon and is approached via a driveway. The front door opens into a hallway with stairs leading to the first floor. The living room is bright and spacious, featuring a gas fire. At the rear of the property, the kitchen offers ample space for a dining table. It is fitted with white high-gloss wall and base units, an electric oven, a gas hob, and space for additional appliances. A sliding door provides access to the garden. There is also a useful understairs storage cupboard off the kitchen.