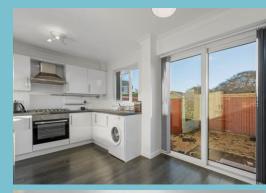

# 

NO ONWARD CHAIN! A well-presented twobedroom mid-terraced house, ready to move into, with the added benefit of off-road parking.

The property is located in a quiet cul-de-sac in Blacon and is approached via a driveway. The front door opens into a hallway with stairs leading to the first floor. The living room is bright and spacious, featuring a gas fire. At the rear of the property, the kitchen offers ample space for a dining table. It is fitted with white high-gloss wall and base units, an electric oven, a gas hob, and space for additional appliances. A sliding door provides access to the garden. There is also a useful understairs storage cupboard off the kitchen.