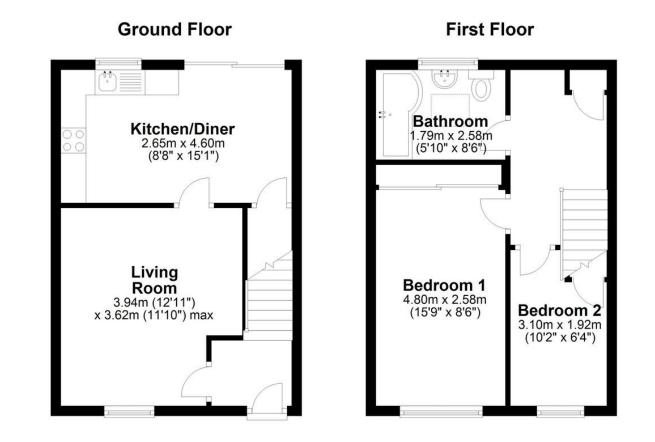

# 

NO ONWARD CHAIN! A well-presented twobedroom mid-terraced house, ready to move into, with the added benefit of off-road parking.

The property is located in a quiet cul-de-sac in Blacon and is approached via a driveway. The front door opens into a hallway with stairs leading to the first floor. The living room is bright and spacious, featuring a gas fire. At the rear of the property, the kitchen offers ample space for a dining table. It is fitted with white high-gloss wall and base units, an electric oven, a gas hob, and space for additional appliances. A sliding door provides access to the garden. There is also a useful understairs storage cupboard off the kitchen.

On the first floor, the property boasts two double bedrooms. The main bedroom benefits from fitted wardrobes with sliding doors, while the second bedroom is generously sized and includes a fitted cupboard above the staircase. Both bedrooms are served by a modern three-piece bathroom suite with fully tiled walls. The bathroom features a P-shaped bath with a shower overhead, a WC, and a sink.