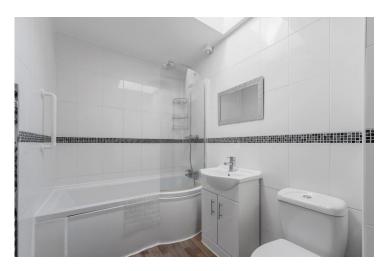

On the first floor, the property boasts two double bedrooms. The main bedroom benefits from fitted wardrobes with sliding doors, while the second bedroom is generously sized and includes a fitted cupboard above the staircase. Both bedrooms are served by a modern three-piece bathroom suite with fully tiled walls. The bathroom features a P-shaped bath with a shower overhead, a WC, and a sink.