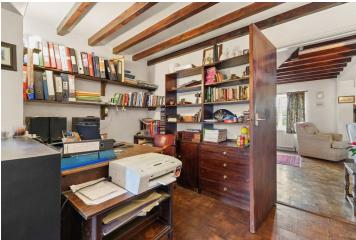

The property is approached via a gravelled driveway with parking for two cars. Upon entering through the front door, you are welcomed into a hallway with a cloakroom off to the side. The hallway leads into a reception room with parquet flooring running throughout the living areas and exposed ceiling beams. This opens into a cosy sitting room featuring a logburning stove. To the rear of the ground floor is a third reception room, currently used as a home office, with French doors opening onto the garden.