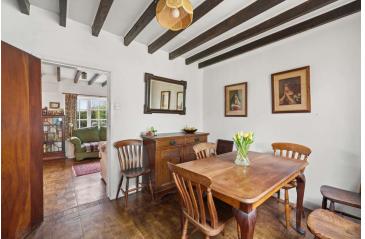

The property is approached via a gravelled driveway with parking for two cars. Upon entering through the front door, you are welcomed into a hallway with a cloakroom off to the side. The hallway leads into a reception room with parquet flooring running throughout the living areas and exposed ceiling beams. This opens into a cosy sitting room featuring a logburning stove. To the rear of the ground floor is a third reception room, currently used as a home office, with French doors opening onto the garden.

The kitchen, bathed in natural light, is designed with a

dining area that flows into the kitchen space itself. It features white shaker-style wall and base units, a freestanding cooker, and designated spaces for appliances. From the kitchen, a conservatory with a glass-panelled roof and French doors provides additional living space and direct access to the garden.