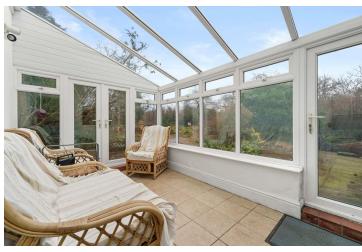

The kitchen, bathed in natural light, is designed with a

dining area that flows into the kitchen space itself. It features white shaker-style wall and base units, a freestanding cooker, and designated spaces for appliances. From the kitchen, a conservatory with a glass-panelled roof and French doors provides additional living space and direct access to the garden.