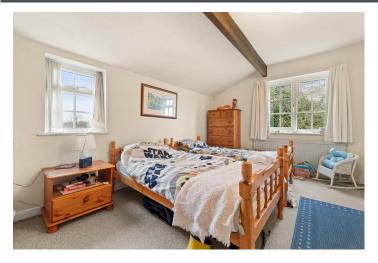

On the first floor, the landing leads to two double bedrooms at the front and rear. The front bedroom overlooks Hermitage Road with views of fields beyond, while the rear bedroom enjoys vistas of the property's expansive garden. A study area with a built-in storage cupboard serves as a passage to two further bedrooms. The largest bedroom, situated at the rear, offers plenty of space, while another sizeable bedroom is located at the front. All four bedrooms are served by a three-piece family bathroom, comprising a bath with an overhead shower, WC, and washbasin. Additionally, the landing features an airing cupboard providing valuable storage.