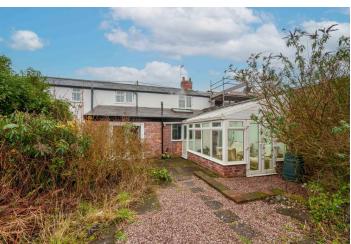

The current owners have cherished this property for nearly 50 years, transforming the original cottage into the spacious home it is today. Over the years, they have added two extensions, creating a generously proportioned property set on a plot of approximately one-third of an acre.

The kitchen, bathed in natural light, is designed with a

dining area that flows into the kitchen space itself. It features white shaker-style wall and base units, a freestanding cooker, and designated spaces for appliances. From the kitchen, a conservatory with a glass-panelled roof and French doors provides additional living space and direct access to the garden.