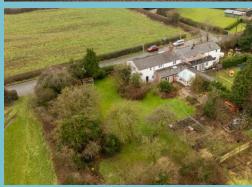

Externally, this home is blessed with beautiful mature gardens that wrap around the property. Beyond the gardens, the surrounding countryside offers an abundance of scenic walks, making it an ideal location for dog owners. Within the garden, you'll find a variety of fruit trees, a large vegetable patch, and a greenhouse - a dream for any gardening enthusiast. There is also a raised patio area for alfresco dining, along with several

Situated on the edge of Saughall, the property is conveniently close to the village's excellent amenities, including a pub, shops, sports facilities, a doctor's surgery, and schools. The village is located to the northwest of Chester and is just a short drive from the city centre.