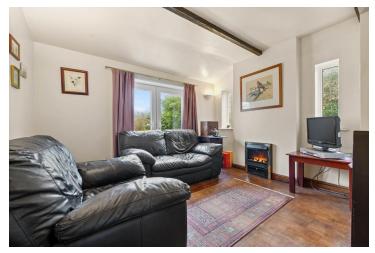

The property is approached via a gravelled driveway with parking for two cars. Upon entering through the front door, you are welcomed into a hallway with a cloakroom off to the side. The hallway leads into a reception room with parquet flooring running throughout the living areas and exposed ceiling beams. This opens into a cosy sitting room featuring a logburning stove. To the rear of the ground floor is a third reception room, currently used as a home office, with French doors opening onto the garden.