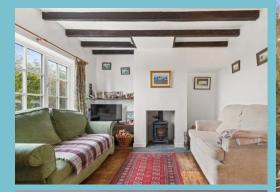

The property is approached via a gravelled driveway with parking for two cars. Upon entering through the front door, you are welcomed into a hallway with a cloakroom off to the side. The hallway leads into a reception room with parquet flooring running throughout the living areas and exposed ceiling beams. This opens into a cosy sitting room featuring a logburning stove. To the rear of the ground floor is a third reception room, currently used as a home office, with French doors opening onto the garden.

The kitchen, bathed in natural light, is designed with a

dining area that flows into the kitchen space itself. It features white shaker-style wall and base units, a freestanding cooker, and designated spaces for appliances. From the kitchen, a conservatory with a glass-panelled roof and French doors provides additional living space and direct access to the garden.