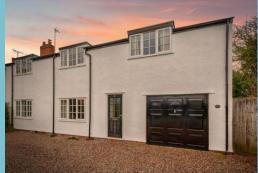

The current owners have cherished this property for nearly 50 years, transforming the original cottage into the spacious home it is today. Over the years, they have added two extensions, creating a generously proportioned property set on a plot of approximately one-third of an acre.

The property is approached via a gravelled driveway with parking for two cars. Upon entering through the front door, you are welcomed into a hallway with a cloakroom off to the side. The hallway leads into a reception room with parquet flooring running throughout the living areas and exposed ceiling beams. This opens into a cosy sitting room featuring a logburning stove. To the rear of the ground floor is a third reception room, currently used as a home office, with French doors opening onto the garden.