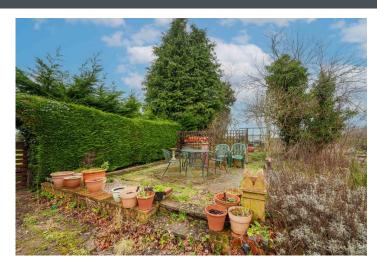

Externally, this home is blessed with beautiful mature gardens that wrap around the property. Beyond the gardens, the surrounding countryside offers an abundance of scenic walks, making it an ideal location for dog owners. Within the garden, you'll find a variety of fruit trees, a large vegetable patch, and a greenhouse - a dream for any gardening enthusiast. There is also a raised patio area for alfresco dining, along with several

seating spots that enjoy sunlight throughout the day.

Storage is plentiful, with a large garage featuring an upand-over door at the front and a rear door opening into the garden. The garage is equipped with light and power, making it suitable as a workshop or to meet the needs of its new owners.