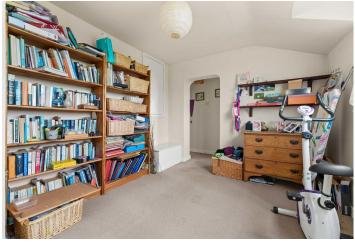

On the first floor, the landing leads to two double bedrooms at the front and rear. The front bedroom overlooks Hermitage Road with views of fields beyond, while the rear bedroom enjoys vistas of the property's expansive garden. A study area with a built-in storage cupboard serves as a passage to two further bedrooms. The largest bedroom, situated at the rear, offers plenty of space, while another sizeable bedroom is located at the front. All four bedrooms are served by a three-piece family bathroom, comprising a bath with an overhead shower, WC, and washbasin. Additionally, the landing features an airing cupboard providing valuable storage.