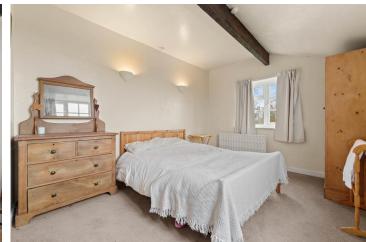

On the first floor, the landing leads to two double bedrooms at the front and rear. The front bedroom overlooks Hermitage Road with views of fields beyond, while the rear bedroom enjoys vistas of the property's expansive garden. A study area with a built-in storage cupboard serves as a passage to two further bedrooms. The largest bedroom, situated at the rear, offers plenty of space, while another sizeable bedroom is located at the front. All four bedrooms are served by a three-piece family bathroom, comprising a bath with an overhead shower, WC, and washbasin. Additionally, the landing features an airing cupboard providing valuable storage.