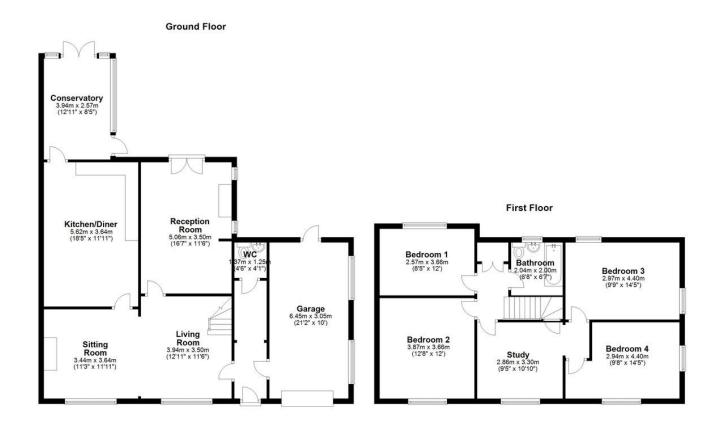

The property is approached via a gravelled driveway with parking for two cars. Upon entering through the front door, you are welcomed into a hallway with a cloakroom off to the side. The hallway leads into a reception room with parquet flooring running throughout the living areas and exposed ceiling beams. This opens into a cosy sitting room featuring a logburning stove. To the rear of the ground floor is a third reception room, currently used as a home office, with French doors opening onto the garden.

The kitchen, bathed in natural light, is designed with a

dining area that flows into the kitchen space itself. It features white shaker-style wall and base units, a freestanding cooker, and designated spaces for appliances. From the kitchen, a conservatory with a glass-panelled roof and French doors provides additional living space and direct access to the garden.

On the first floor, the landing leads to two double bedrooms at the front and rear. The front bedroom overlooks Hermitage Road with views of fields beyond, while the rear bedroom enjoys vistas of the property's expansive garden. A study area with a built-in storage cupboard serves as a passage to two further bedrooms. The largest bedroom, situated at the rear, offers plenty of space, while another sizeable bedroom is located at the front. All four bedrooms are served by a three-piece family bathroom, comprising a bath with an overhead shower, WC, and washbasin. Additionally, the landing features an airing cupboard providing valuable storage.

Externally, this home is blessed with beautiful mature gardens that wrap around the property. Beyond the gardens, the surrounding countryside offers an abundance of scenic walks, making it an ideal location for dog owners. Within the garden, you'll find a variety of fruit trees, a large vegetable patch, and a greenhouse - a dream for any gardening enthusiast. There is also a raised patio area for alfresco dining, along with several

seating spots that enjoy sunlight throughout the day.

Storage is plentiful, with a large garage featuring an upand-over door at the front and a rear door opening into the garden. The garage is equipped with light and power, making it suitable as a workshop or to meet the needs of its new owners.

### 125 HERMITAGE ROAD, CHESTER, CH1 6AG

Total Floor Area:

1,895 sq ft / 176 sq m

Viewings:

By prior appointment with the agent