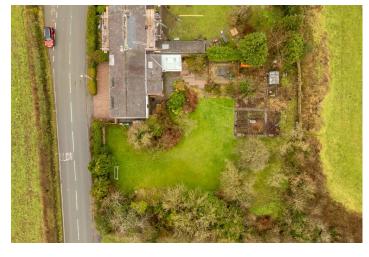

The current owners have cherished this property for nearly 50 years, transforming the original cottage into the spacious home it is today. Over the years, they have added two extensions, creating a generously proportioned property set on a plot of approximately one-third of an acre.

Externally, this home is blessed with beautiful mature gardens that wrap around the property. Beyond the gardens, the surrounding countryside offers an abundance of scenic walks, making it an ideal location for dog owners. Within the garden, you'll find a variety of fruit trees, a large vegetable patch, and a greenhouse - a dream for any gardening enthusiast. There is also a raised patio area for alfresco dining, along with several