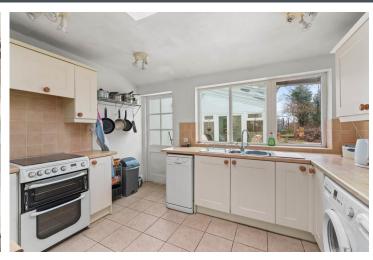

The kitchen, bathed in natural light, is designed with a

dining area that flows into the kitchen space itself. It features white shaker-style wall and base units, a freestanding cooker, and designated spaces for appliances. From the kitchen, a conservatory with a glass-panelled roof and French doors provides additional living space and direct access to the garden.