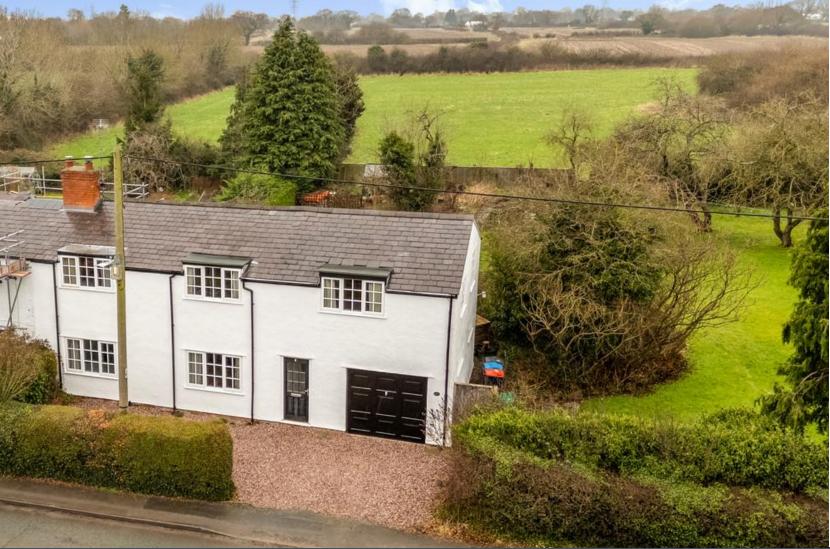

Externally, this home is blessed with beautiful mature gardens that wrap around the property. Beyond the gardens, the surrounding countryside offers an abundance of scenic walks, making it an ideal location for dog owners. Within the garden, you'll find a variety of fruit trees, a large vegetable patch, and a greenhouse - a dream for any gardening enthusiast. There is also a raised patio area for alfresco dining, along with several

Situated on the edge of Saughall, the property is conveniently close to the village's excellent amenities, including a pub, shops, sports facilities, a doctor's surgery, and schools. The village is located to the northwest of Chester and is just a short drive from the city centre.