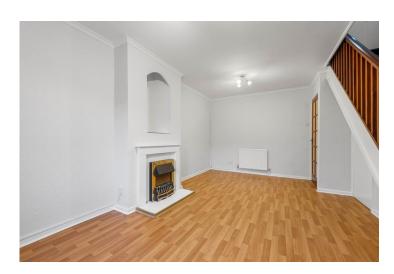

# 

A spacious two-bedroom mews house, conveniently located within a 10-minute walk of Chester City Centre, with the advantage of no chain.

The property is accessed via a pathway alongside a substantial front garden, featuring stones and established shrubbery. The accommodation comprises an entrance hallway leading to a front-facing kitchen, complete with freestanding appliances and a large bay window that maximizes natural light. The hallway also provides access to a spacious living room, featuring a electric fire, under-stairs storage, and a large window overlooking the rear garden.