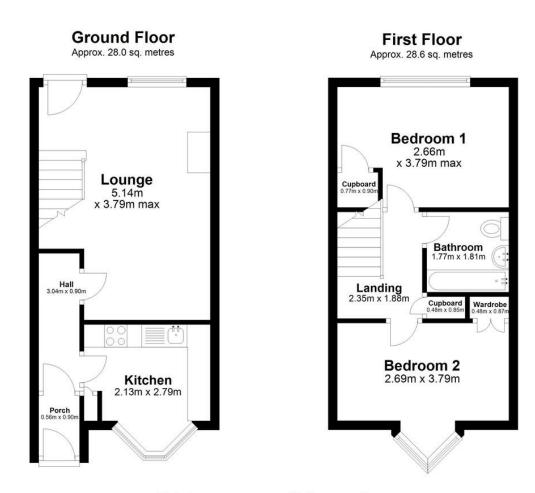

# 

A spacious two-bedroom mews house, conveniently located within a 10-minute walk of Chester City Centre, with the advantage of no chain.

The property is accessed via a pathway alongside a substantial front garden, featuring stones and established shrubbery. The accommodation comprises an entrance hallway leading to a front-facing kitchen, complete with freestanding appliances and a large bay window that maximizes natural light. The hallway also provides access to a spacious living room, featuring a electric fire, under-stairs storage, and a large window overlooking the rear garden.

The first floor accommodates two double bedrooms, one with a front-facing bay window and the other overlooking the rear. Both bedrooms feature storage cupboards. A three-piece bathroom and airing cupboard completes the first-floor layout. The property has recently undergone complete redecoration throughout.