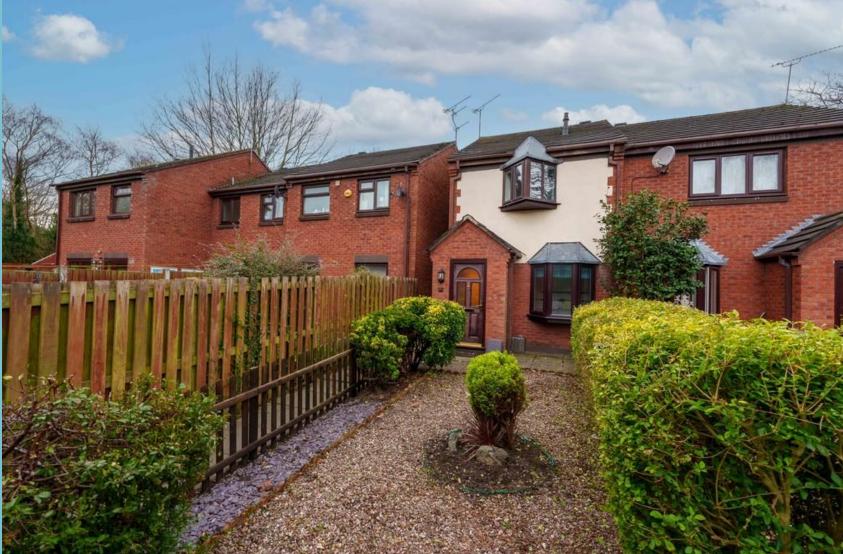

# 

A spacious two-bedroom mews house, conveniently located within a 10-minute walk of Chester City Centre, with the advantage of no chain.

The property is accessed via a pathway alongside a substantial front garden, featuring stones and established shrubbery. The accommodation comprises an entrance hallway leading to a front-facing kitchen, complete with freestanding appliances and a large bay window that maximizes natural light. The hallway also provides access to a spacious living room, featuring a electric fire, under-stairs storage, and a large window overlooking the rear garden.

The property has the added upgrade of a recently installed boiler that is on a servcie plan and a brand new shower in the bathroom.

Situated in Heathfields Close, just off Brook Lane, the property benefits from close proximity to a range of local amenities, with the desirable suburb of Hoole also within easy walking distance. A further advantage is the good-sized, low-maintenance rear garden, which includes a practical storage shed.