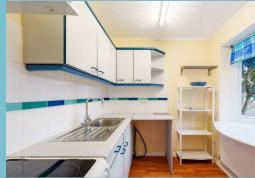

# 

A spacious two-bedroom mews house, conveniently located within a 10-minute walk of Chester City Centre, with the advantage of no chain.

The property is accessed via a pathway alongside a substantial front garden, featuring stones and established shrubbery. The accommodation comprises an entrance hallway leading to a front-facing kitchen, complete with freestanding appliances and a large bay window that maximizes natural light. The hallway also provides access to a spacious living room, featuring a electric fire, under-stairs storage, and a large window overlooking the rear garden.