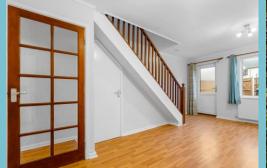

# 

A spacious two-bedroom mews house, conveniently located within a 10-minute walk of Chester City Centre, with the advantage of no chain.

The property is accessed via a pathway alongside a substantial front garden, featuring stones and established shrubbery. The accommodation comprises an entrance hallway leading to a front-facing kitchen, complete with freestanding appliances and a large bay window that maximizes natural light. The hallway also provides access to a spacious living room, featuring a electric fire, under-stairs storage, and a large window overlooking the rear garden.

The first floor accommodates two double bedrooms, one with a front-facing bay window and the other overlooking the rear. Both bedrooms feature storage cupboards. A three-piece bathroom and airing cupboard completes the first-floor layout. The property has recently undergone complete redecoration throughout.