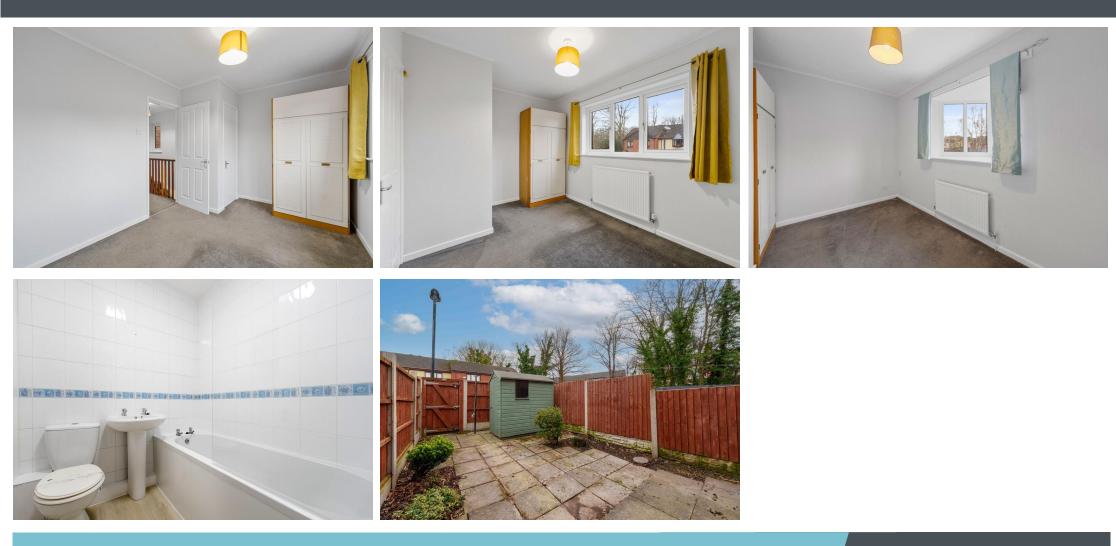

The first floor accommodates two double bedrooms, one with a front-facing bay window and the other overlooking the rear. Both bedrooms feature storage cupboards. A three-piece bathroom and airing cupboard completes the first-floor layout. The property has recently undergone complete redecoration throughout.

The property has the added upgrade of a recently installed boiler that is on a servcie plan and a brand new shower in the bathroom.

Situated in Heathfields Close, just off Brook Lane, the property benefits from close proximity to a range of local amenities, with the desirable suburb of Hoole also within easy walking distance. A further advantage is the good-sized, low-maintenance rear garden, which includes a practical storage shed.