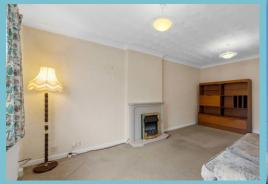

The bungalow is set back from the main road, with a front lawn and driveway. It can be accessed either through a front door leading into a porch or via a side door that opens into the kitchen.

Inside, the porch has doors leading to the living room or the kitchen. The living room is a spacious, light-filled room with a curved bay window to the front elevation. The kitchen is fitted with a range of base and wall units, a one-and-a-half-bowl sink, a freestanding cooker, and spaces for appliances. The kitchen also houses the property's boiler.