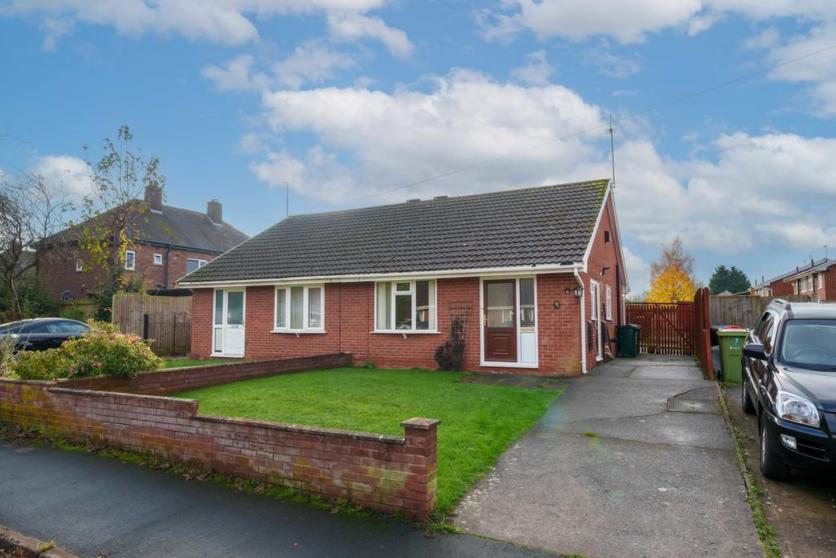

### 3 MERCER WAY, CHESTER, CH4 8DB

Offered with no onward chain, this well-presented semi-detached bungalow is located in a popular residential area, close to local amenities. The accommodation comprises an entrance hall, lounge/dining room, kitchen, two bedrooms, and a shower room. To the front of the property is a concrete driveway, and at the rear, a well-maintained garden.

home office. Both bedrooms are served by a threepiece bathroom, comprising a WC, sink, and bath with a shower over. There is also a linen cupboard that houses the hot water tank.

Externally, the property boasts a fantastic rear garden, positioned to face south-west, ensuring it enjoys plenty of sunlight throughout the day. To the front, a long driveway provides off-road parking for multiple vehicles.