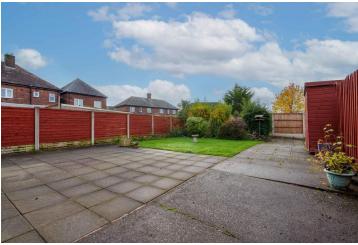

home office. Both bedrooms are served by a threepiece bathroom, comprising a WC, sink, and bath with a shower over. There is also a linen cupboard that houses the hot water tank.

Externally, the property boasts a fantastic rear garden, positioned to face south-west, ensuring it enjoys plenty of sunlight throughout the day. To the front, a long driveway provides off-road parking for multiple vehicles.