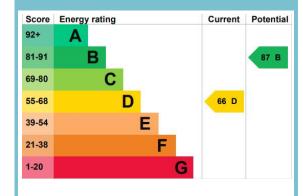

n. Bedroom two is slightly smaller and has a glass door leading out to the garden; this room could also serve as a dining room or

home office. Both bedrooms are served by a threepiece bathroom, comprising a WC, sink, and bath with a shower over. There is also a linen cupboard that houses the hot water tank.

Externally, the property boasts a fantastic rear garden, positioned to face south-west, ensuring it enjoys plenty of sunlight throughout the day. To the front, a long driveway provides off-road parking for multiple vehicles.





## 3 MERCER WAY, CHESTER, CH4 8DB











#### **Council Tax:**

Band B

#### **Local Authority:**

Cheshire West and Chester Council

#### **Ground Floor**

Approx. 49.5 sq. metres (533.0 sq. feet)



Total area: approx. 49.5 sq. metres (533.0 sq. feet)



#### OFFICE CONTACT INFO

Urban Sale and Let 19 Charles Street

Hoole

Chester Cheshire

CH2 3AY

01244 886 636

info@urbansaleandlet.co.uk www.urbansaleandlet.co.uk

Agents Note: Whilst every care has been taken to prepare these particulars, they are for guidance purposes only. All measurements are approximate, and are for general guidance purposes only and whilst every care has been taken to ensure their accuracy, they should not be relied upon and potential buyers/tenants are advised to recheck the measurements