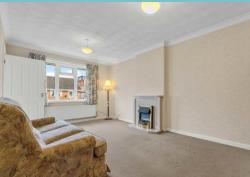

The bungalow is set back from the main road, with a front lawn and driveway. It can be accessed either through a front door leading into a porch or via a side door that opens into the kitchen.

Inside, the porch has doors leading to the living room or the kitchen. The living room is a spacious, light-filled room with a curved bay window to the front elevation. The kitchen is fitted with a range of base and wall units, a one-and-a-half-bowl sink, a freestanding cooker, and spaces for appliances. The kitchen also houses the property's boiler.