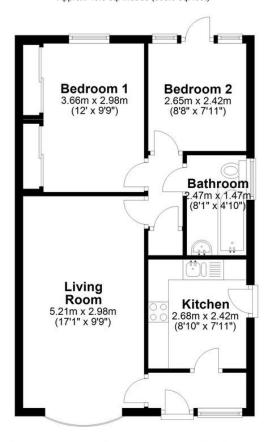

#### **Ground Floor**

Approx. 49.5 sq. metres (533.0 sq. feet)

Total area: approx. 49.5 sq. metres (533.0 sq. feet)