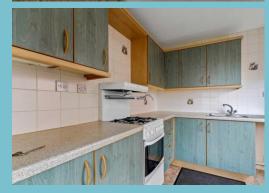

The bungalow is set back from the main road, with a front lawn and driveway. It can be accessed either through a front door leading into a porch or via a side door that opens into the kitchen.

Inside, the porch has doors leading to the living room or the kitchen. The living room is a spacious, light-filled room with a curved bay window to the front elevation. The kitchen is fitted with a range of base and wall units, a one-and-a-half-bowl sink, a freestanding cooker, and spaces for appliances. The kitchen also houses the property's boiler.