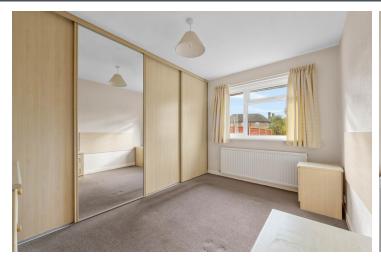

At the rear of the property are the two bedrooms. The master bedroom is a good-sized double with fully fitted wardrobes and overlooks the garden. Bedroom two is slightly smaller and has a glass door leading out to the garden; this room could also serve as a dining room or