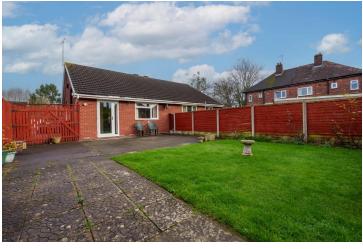

home office. Both bedrooms are served by a threepiece bathroom, comprising a WC, sink, and bath with a shower over. There is also a linen cupboard that houses the hot water tank.

Externally, the property boasts a fantastic rear garden, positioned to face south-west, ensuring it enjoys plenty of sunlight throughout the day. To the front, a long driveway provides off-road parking for multiple vehicles.