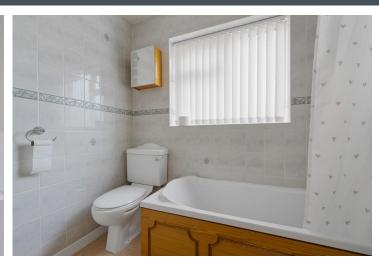

home office. Both bedrooms are served by a threepiece bathroom, comprising a WC, sink, and bath with a shower over. There is also a linen cupboard that houses the hot water tank.

Externally, the property boasts a fantastic rear garden, positioned to face south-west, ensuring it enjoys plenty of sunlight throughout the day. To the front, a long driveway provides off-road parking for multiple vehicles.