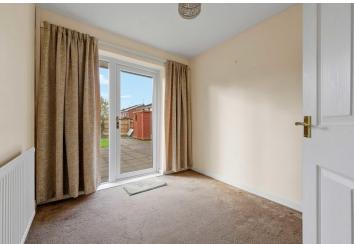

At the rear of the property are the two bedrooms. The master bedroom is a good-sized double with fully fitted wardrobes and overlooks the garden. Bedroom two is slightly smaller and has a glass door leading out to the garden; this room could also serve as a dining room or