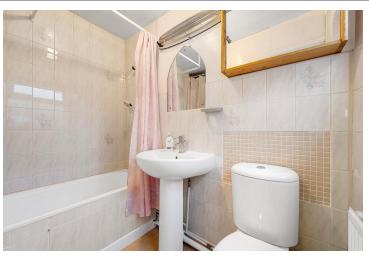

Upstairs there is a large bathroom with a shower cubicle featuring a mixer shower, sink, toilet and storage cupboard where you'll find the recently upgraded boiler. Also off the landing, there are two good size bedrooms with high ceilings. The property benefits from uPVC double glazed windows and recently updated gas fired central heating.