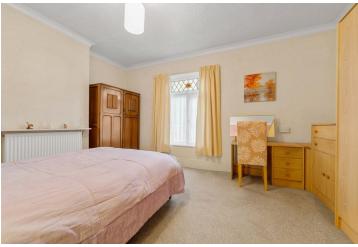

Upstairs there is a large bathroom with a shower cubicle featuring a mixer shower, sink, toilet and storage cupboard where you'll find the recently upgraded boiler. Also off the landing, there are two good size bedrooms with high ceilings. The property benefits from uPVC double glazed windows and recently updated gas fired central heating.