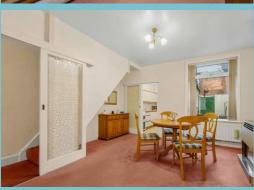

### 5 PICKERING STREET, CHESTER, CH2 3BU

A two bedroom terraced house located in the popular suburb of Hoole, ready for modernisation. The accommodation briefly comprises: large entrance hall, living room with sliding doors to the large dining area, kitchen with freestanding appliances, a second downstairs bathroom, and a south-west facing back courtyard.

Upstairs there is a large bathroom with a shower cubicle featuring a mixer shower, sink, toilet and storage cupboard where you'll find the recently upgraded boiler. Also off the landing, there are two good size bedrooms with high ceilings. The property benefits from uPVC double glazed windows and recently updated gas fired central heating.