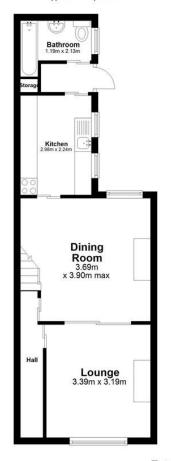

### 5 PICKERING STREET, CHESTER, CH2 3BU

A two bedroom terraced house located in the popular suburb of Hoole, ready for modernisation. The accommodation briefly comprises: large entrance hall, living room with sliding doors to the large dining area, kitchen with freestanding appliances, a second downstairs bathroom, and a south-west facing back courtyard.

#### Ground Floor Approx. 40.2 sq. metres

Total area: approx. 78.1 sq. metres