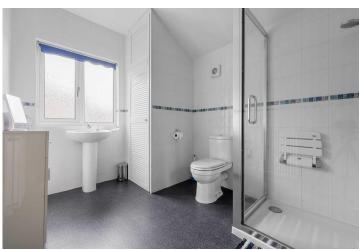

Upstairs there is a large bathroom with a shower cubicle featuring a mixer shower, sink, toilet and storage cupboard where you'll find the recently upgraded boiler. Also off the landing, there are two good size bedrooms with high ceilings. The property benefits from uPVC double glazed windows and recently updated gas fired central heating.