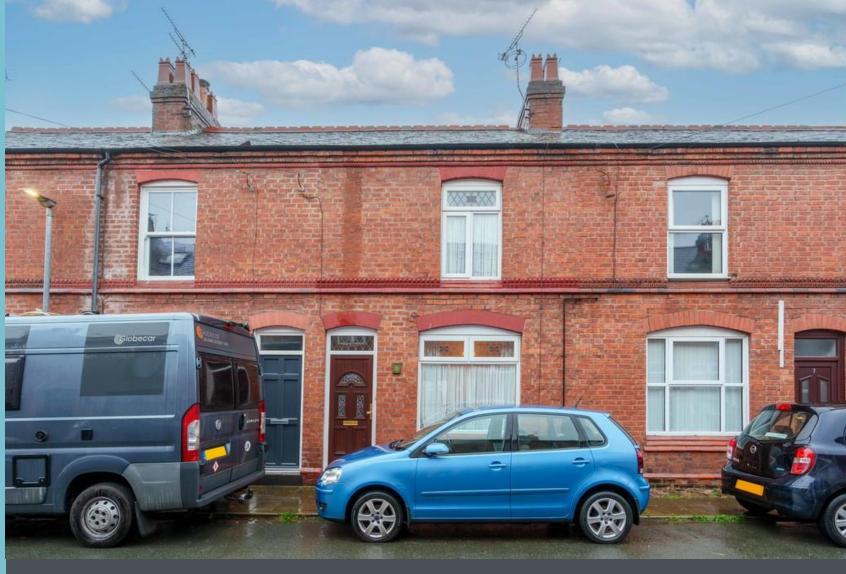

# PICKERING STREET, HOOLE, CHESTER

£210,000

- NO ONWARD CHAIN
- CLOSE TO LOCAL SHOPS AND TRAIN STATION
- HIGHLY SOUGHT-AFTER AREA

- LARGE MAIN BEDROOM WITH HIGH CEILINGS
- NEW ROOF / BOILER
- COURTYARD TO REAR

### 5 PICKERING STREET, CHESTER, CH2 3BU

A two bedroom terraced house located in the popular suburb of Hoole, ready for modernisation. The accommodation briefly comprises: large entrance hall, living room with sliding doors to the large dining area, kitchen with freestanding appliances, a second downstairs bathroom, and a south-west facing back courtyard.

Pickering Street is situated in one of Chester's most coveted suburbs, Hoole, which enjoys a diverse array of local amenities including acclaimed restaurants, specialty shops, and artisanal boutiques, ensuring convenience right at your doorstep.