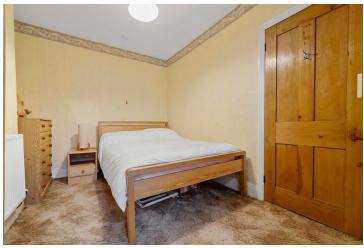

Upstairs there is a large bathroom with a shower cubicle featuring a mixer shower, sink, toilet and storage cupboard where you'll find the recently upgraded boiler. Also off the landing, there are two good size bedrooms with high ceilings. The property benefits from uPVC double glazed windows and recently updated gas fired central heating.