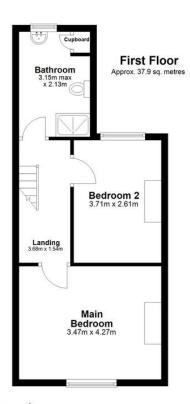

Upstairs there is a large bathroom with a shower cubicle featuring a mixer shower, sink, toilet and storage cupboard where you'll find the recently upgraded boiler. Also off the landing, there are two good size bedrooms with high ceilings. The property benefits from uPVC double glazed windows and recently updated gas fired central heating.