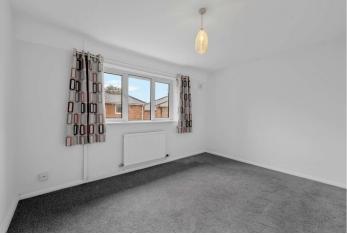

Inside, you'll find two spacious double bedrooms, a generously sized living room that opens onto a private balcony overlooking the garden, and a newly fitted kitchen complete with a gas hob, integrated oven, cooker hood, and gas combi boiler, with space for a freestanding fridge/freezer. The layout is further enhanced by a separate toilet and a modern bathroom with a shower, convenientlylocatedoffthehallway.