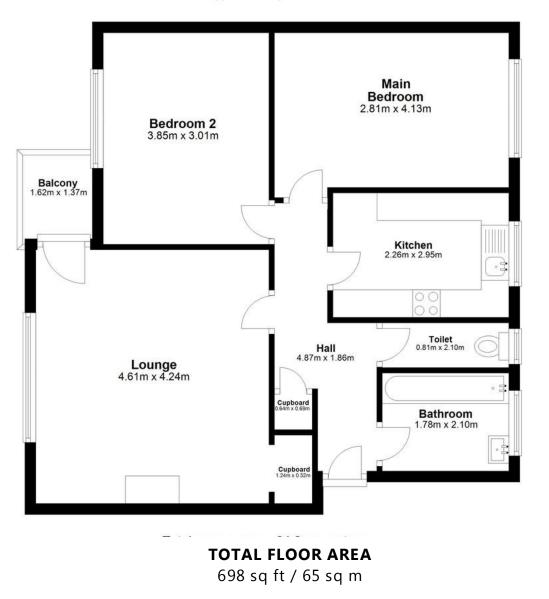

Inside, you'll find two spacious double bedrooms, a generously sized living room that opens onto a private balcony overlooking the garden, and a newly fitted kitchen complete with a gas hob, integrated oven, cooker hood, and gas combi boiler, with space for a freestanding fridge/freezer. The layout is further enhanced by a separate toilet and a modern bathroom with a shower, convenientlylocatedoffthehallway.

### **Ground Floor**

Approx. 64.8 sq. metres

Every effort has been made to ensure the accuracy of these details; however, they are provided for guidance only. All measurements are approximate and should not be relied upon.