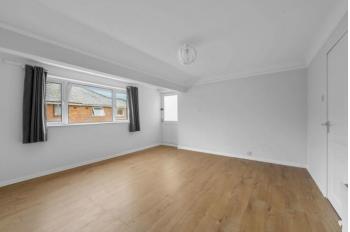

Inside, you'll find two spacious double bedrooms, a generously sized living room that opens onto a private balcony overlooking the garden, and a newly fitted kitchen complete with a gas hob, integrated oven, cooker hood, and gas combi boiler, with space for a freestanding fridge/freezer. The layout is further enhanced by a separate toilet and a modern bathroom with a shower, convenientlylocatedoffthehallway.