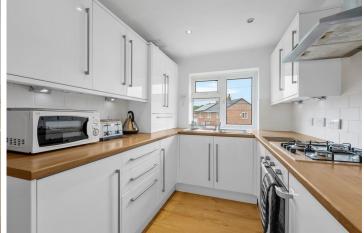

Inside, you'll find two spacious double bedrooms, a generously sized living room that opens onto a private balcony overlooking the garden, and a newly fitted kitchen complete with a gas hob, integrated oven, cooker hood, and gas combi boiler, with space for a freestanding fridge/freezer. The layout is further enhanced by a separate toilet and a modern bathroom with a shower, convenientlylocatedoffthehallway.