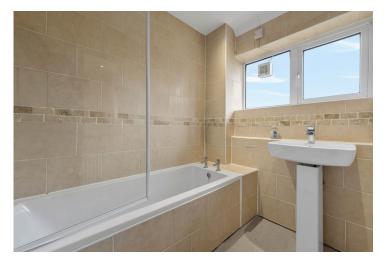

The property has its own driveway, with access into the property via a shared stairway between one other property. Upon entering you are flooded with lots of natural light from the large windows and neutrally decorated interior. This property features 2 large double bedrooms, a generously appointed living room which leads onto a balcony overlooking the garden. A recently fitted kitchen with gas hob, integrated oven and cooker hood, and gas combi boiler with space for a freestanding fridge/freezer. There is a separate toilet, and bathroom with shower off the hallway.