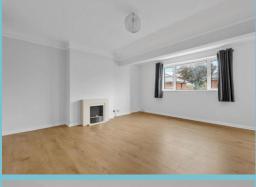

The property has its own driveway, with access into the property via a shared stairway between one other property. Upon entering you are flooded with lots of natural light from the large windows and neutrally decorated interior. This property features 2 large double bedrooms, a generously appointed living room which leads onto a balcony overlooking the garden. A recently fitted kitchen with gas hob, integrated oven and cooker hood, and gas combi boiler with space for a freestanding fridge/freezer. There is a separate toilet, and bathroom with shower off the hallway.