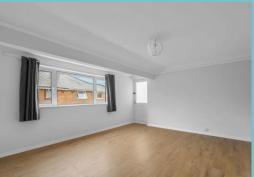

The property has its own driveway, with access into the property via a shared stairway between one other property. Upon entering you are flooded with lots of natural light from the large windows and neutrally decorated interior. This property features 2 large double bedrooms, a generously appointed living room which leads onto a balcony overlooking the garden. A recently fitted kitchen with gas hob, integrated oven and cooker hood, and gas combi boiler with space for a freestanding fridge/freezer. There is a separate toilet, and bathroom with shower off the hallway.