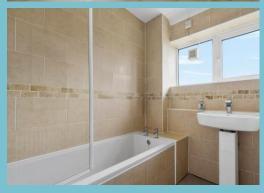

The property has its own driveway, with access into the property via a shared stairway between one other property. Upon entering you are flooded with lots of natural light from the large windows and neutrally decorated interior. This property features 2 large double bedrooms, a generously appointed living room which leads onto a balcony overlooking the garden. A recently fitted kitchen with gas hob, integrated oven and cooker hood, and gas combi boiler with space for a freestanding fridge/freezer. There is a separate toilet, and bathroom with shower off the hallway.