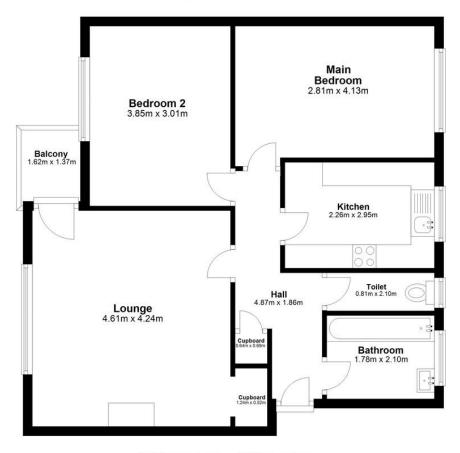

#### **Ground Floor**

Approx. 64.8 sq. metres

Total area: approx. 64.8 sq. metres