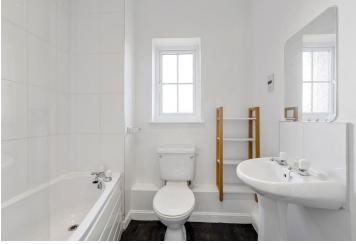

Located on the third floor, the flat features a hallway with a built-in storage cupboard and doors leading to the main living areas. The lounge is spacious and has a large window that allows plenty of light to flood the room. The kitchen is fitted with cream units, providing ample storage and worktop space. The master bedroom is a generous size. The two further double bedrooms are also spacious, with the third bedroom offering the option of being used either as a bedroom or a separate dining area-the choice is yours. Completing the accommodation is the bathroom, which comes with a shower over the bath and partially tiled walls.