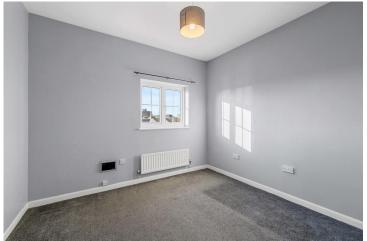

Located on the third floor, the flat features a hallway with a built-in storage cupboard and doors leading to the main living areas. The lounge is spacious and has a large window that allows plenty of light to flood the room. The kitchen is fitted with cream units, providing ample storage and worktop space. The master bedroom is a generous size. The two further double bedrooms are also spacious, with the third bedroom offering the option of being used either as a bedroom or a separate dining area-the choice is yours. Completing the accommodation is the bathroom, which comes with a shower over the bath and partially tiled walls.