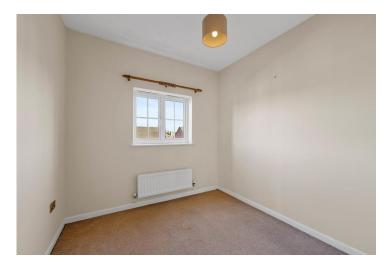

Located on the third floor, the flat features a hallway with a built-in storage cupboard and doors leading to the main living areas. The lounge is spacious and has a large window that allows plenty of light to flood the room. The kitchen is fitted with cream units, providing ample storage and worktop space. The master bedroom is a generous size. The two further double bedrooms are also spacious, with the third bedroom offering the option of being used either as a bedroom or a separate dining area-the choice is yours. Completing the accommodation is the bathroom, which comes with a shower over the bath and partially tiled walls.