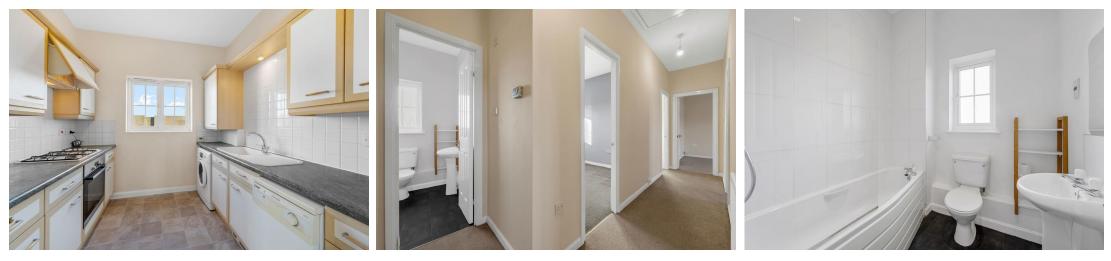

Located on the third floor, the flat features a hallway with a built-in storage cupboard and doors leading to the main living areas. The lounge is spacious and has a large window that allows plenty of light to flood the room. The kitchen is fitted with cream units, providing ample storage and worktop space. The master bedroom is a generous size. The two further double bedrooms are also spacious, with the third bedroom offering the option of being used either as a bedroom or a separate dining area-the choice is yours. Completing the accommodation is the bathroom, which comes with a shower over the bath and partially tiled walls.