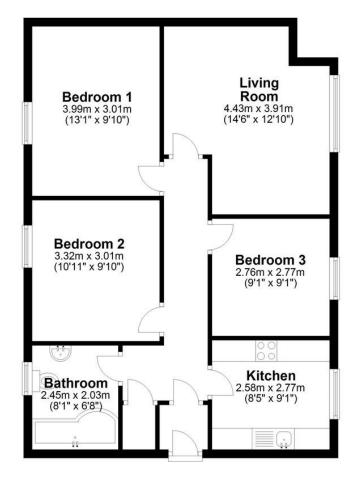

Located on the third floor, the flat features a hallway with a built-in storage cupboard and doors leading to the main living areas. The lounge is spacious and has a large window that allows plenty of light to flood the room. The kitchen is fitted with cream units, providing ample storage and worktop space. The master bedroom is a generous size. The two further double bedrooms are also spacious, with the third bedroom offering the option of being used either as a bedroom or a separate dining area-the choice is yours. Completing the accommodation is the bathroom, which comes with a shower over the bath and partially tiled walls.

#### **Ground Floor**