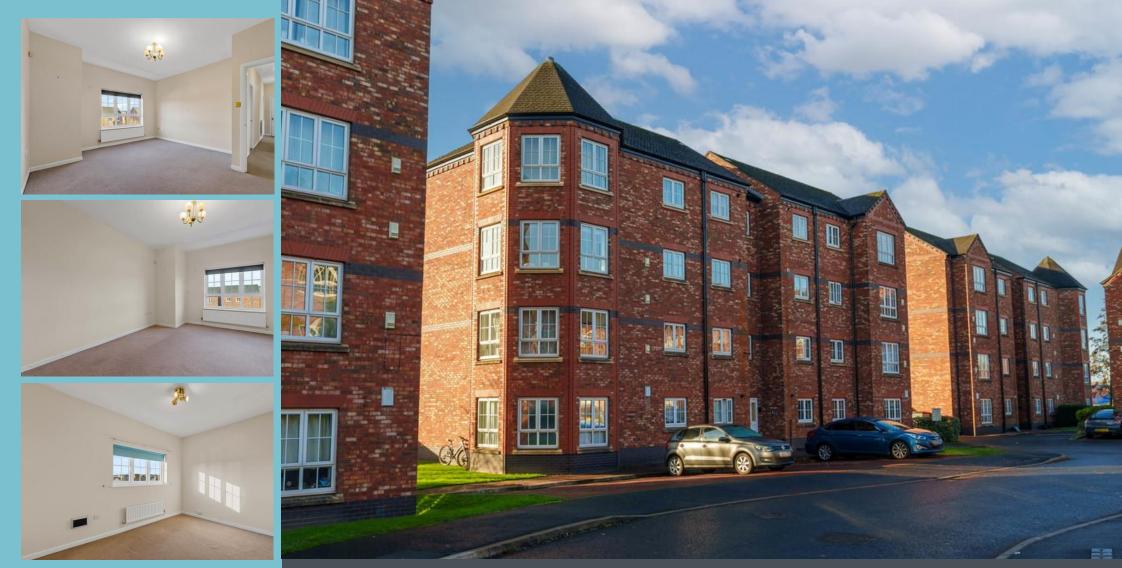

## Ê 3 Ů 1 Œ 1 **E** B

Offered to the market with no onward chain, this well-presented top-floor, three-bedroom flat ticks all the right boxes for location. Situated just a few minutes' walk from Hoole, with all the bars, shops, and restaurants it has to offer, along with Chester railway station, everything you need is right on your doorstep. It's a perfect and unique home for any first-time buyer or a great investment opportunity!

Located on the third floor, the flat features a hallway with a built-in storage cupboard and doors leading to the main living areas. The lounge is spacious and has a large window that allows plenty of light to flood the room. The kitchen is fitted with cream units, providing ample storage and worktop space. The master bedroom is a generous size. The two further double bedrooms are also spacious, with the third bedroom offering the option of being used either as a bedroom or a separate dining area-the choice is yours. Completing the accommodation is the bathroom, which comes with a shower over the bath and partially tiled walls.

Externally, the communal grounds are well-maintained with plenty of communal parking spaces available, plus allocated parking for this flat. 1st August 1998. This lease is subject to a variable service charge/ground rent/buildings insurance payment in respect of communal expenses and maintenance, which is currently set at £91.89 per calendar month.