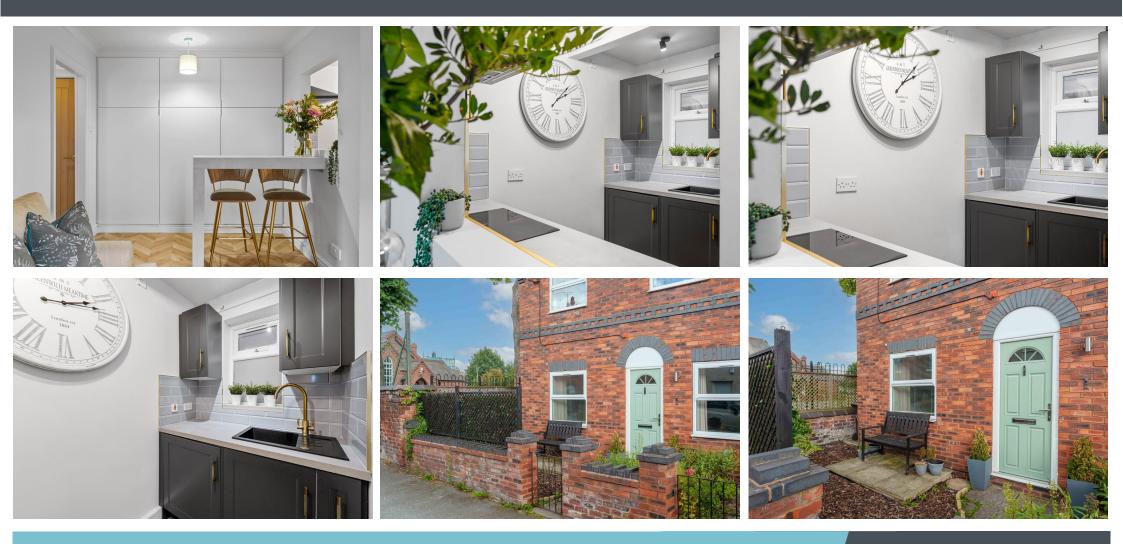

## 

A contemporary ground floor flat that has been tastefully modernised throughout and benefits from two off-road parking spaces-a true luxury in Hoole. The current owner has completely renovated the property to the highest standards, including a new kitchen, bathroom, and flooring throughout.

The property is part of a small development built in the 1990s and has been upgraded by the present owner. The accommodation comprises a private entrance and hallway, a living room with dining area, kitchen, bathroom, and double bedroom. There is also a good amount of storage incorporated into the property, plus the added bonus of allocated parking and a visitor space, which is quite rare in this location.

There is a remainder of a 999-year lease and relatively low management charges, making this property an attractive proposition for either a first-time buyer or an investor.

Hoole is a suburb in the east of Chester and is now considered one of the most popular and sought-after areas of the city. The main shopping streets are Faulkner Street and Charles Street, which include a local pharmacy, dry cleaners, post office, butcher, fruit and veg shop, fishmonger, Sainsbury's Local, bakery, as well as a variety of café bars, restaurants, and public houses. There is also a recently opened Co-op Food. Open spaces in Hoole include Alexandra Park, which features tennis courts, bowling greens, and a children's play area, as well as the Coronation Playing Fields.