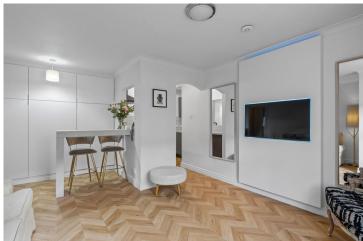

## 

A contemporary ground floor flat that has been tastefully modernised throughout and benefits from two off-road parking spaces-a true luxury in Hoole. The current owner has completely renovated the property to the highest standards, including a new kitchen, bathroom, and flooring throughout.

The property is part of a small development built in the 1990s and has been upgraded by the present owner. The accommodation comprises a private entrance and hallway, a living room with dining area, kitchen, bathroom, and double bedroom. There is also a good amount of storage incorporated into the property, plus the added bonus of allocated parking and a visitor space, which is quite rare in this location.