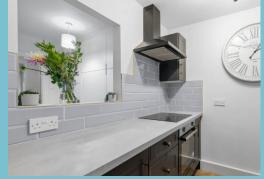

## 

A contemporary ground floor flat that has been tastefully modernised throughout and benefits from two off-road parking spaces-a true luxury in Hoole. The current owner has completely renovated the property to the highest standards, including a new kitchen, bathroom, and flooring throughout.

The property is part of a small development built in the 1990s and has been upgraded by the present owner. The accommodation comprises a private entrance and hallway, a living room with dining area, kitchen, bathroom, and double bedroom. There is also a good amount of storage incorporated into the property, plus the added bonus of allocated parking and a visitor space, which is quite rare in this location.