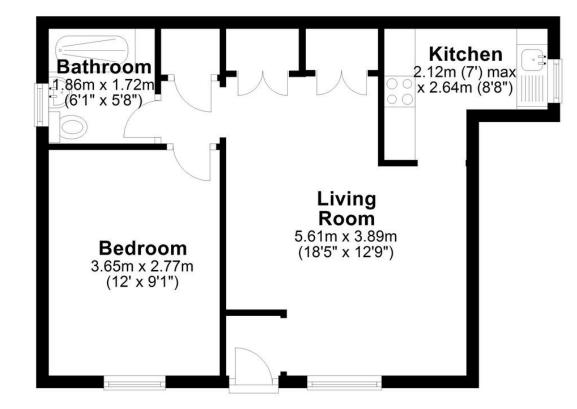

#### **Ground Floor**

Approx. 39.6 sq. metres (426.7 sq. feet)

Total area: approx. 39.6 sq. metres (426.7 sq. feet)