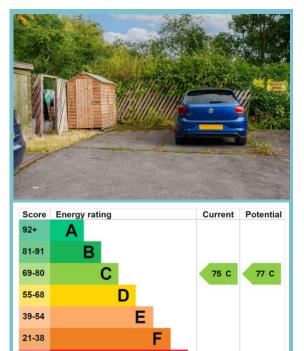

A) £0 Ground Rent (PA) £720 999-year lease





### WESTMINSTER ROAD, CHESTER, CH2 3AP



Council Tax: Band A Local Authority: Cheshire West and Chester Council

#### **Ground Floor**

Approx. 39.6 sq. metres (426.7 sq. feet)



Total area: approx. 39.6 sq. metres (426.7 sq. feet)

#### OFFICE CONTACT INFO

Urban Sale and Let 19 Charles Street Hoole Chester Cheshire CH2 3AY

01244 886 636 info@urbansaleandlet.co.uk www.urbansaleandlet.co.uk

Agents Note: Whilst every care has been taken to prepare these particulars, they are for guidance purposes only. All measurements are approximate, and are for general guidance purposes only and whilst every care has been taken to ensure their accuracy, they should not be relied upon and potential buyers/tenants are advised to recheck the measurements