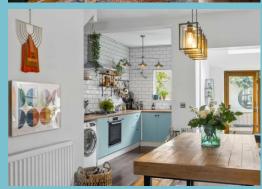

The front door opens into the hall, featuring Victorian-style tiled flooring that leads to recently installed carpet and provides access to the living space. The property has been redesigned to offer open-plan living on the ground floor, with two reception areas flowing into a kitchen and extended sunroom at the rear. The entire ground floor boasts dark wood-effect laminate flooring, a feature bare brick fireplace with a log-burning stove, and dual aspects that allow plenty of natural light. The sunroom benefits from French doors leading to the rear terrace, as well as a large skylight. The kitchen is fitted with high-quality base units with oak effect worktops and enjoys a pleasant view of the rear courtyard. There is also a large storage area under the stairs.