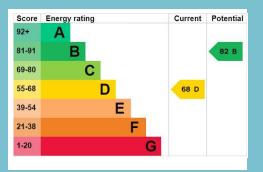

### **Council Tax:**

Band B

### **Local Authority:**

Cheshire West and Chester Council

### 27 TOMKINSON STREET, CHESTER, CH2 3BX













**Total Floor Area:** 

1,111 sq ft / 103 sq m

**Viewings:** 

By prior appointment with the agent

### 27 TOMKINSON STREET, CHESTER, CH2 3BX













## Ground Floor Approx. 41.4 sq. metres (445.9 sq. feet) Kitchen 2.28m x 1.94n Room 2.28m x 2.24m (7'6" x 7'4") Reception Room 3.94m x 3.23m (12'11" x 10'7")

Lounge 3.14m x 3.23m (10'4" x 10'7")

# First Floor Approx. 35.5 sq. metres (382.3 sq. feet) Bathroom 2.35m x 1.98m; (7'9" x 6'6") Bedroom 2 3.87m x 2.33m (12'8" x 7'8") Bedroom 1 3.19m x 4.28m (10'6" x 14'1")

### Bedroom 3 4.74m × 3.78m (15'7" × 12'5")

Second Floor

Total area: approx. 103.2 sq. metres (1110.7 sq. feet)



%image\_c\_25\_237%

### OFFICE CONTACT INFO

Urban Sale and Let 19 Charles Street

Hoole

Chester

Cheshire CH2 3AY

01244350300

info@urbansaleandlet.co.uk www.urbansaleandlet.co.uk

Agents Note: Whilst every care has been taken to prepare these particulars, they are for guidance purposes only. All measurements are approximate, and are for general guidance purposes only and whilst every care has been taken to ensure their accuracy, they should not be relied upon and potential buyers/tenants are advised to recheck the measurements