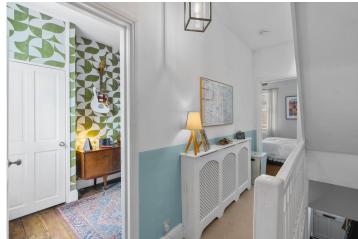

On the first floor, there are two bedrooms and a newly installed bathroom. The principal bedroom is at the front of the house, spanning the full width of the property with a large window at the front. The second bedroom is also a double room, overlooking the rear

courtyard. This room features a fitted cupboard that houses the combi boiler. An additional L-shaped staircase leads up to the second floor, where a small landing takes you into the third double bedroom. This bedroom has a dormer window that provides most of the room with a full-height ceiling. The room also includes a large cupboard in the eaves of the house, offering ample storage. The windows overlook the Chester skyline, with views of the Cathedral spire, Town Hall, Shot Tower, and Steam Mill.