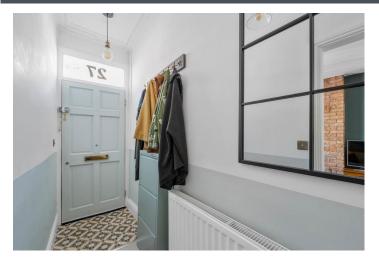

The front door opens into the hall, featuring Victorian-style tiled flooring that leads to recently installed carpet and provides access to the living space. The property has been redesigned to offer open-plan living on the ground floor, with two reception areas flowing into a kitchen and extended sunroom at the rear. The entire ground floor boasts dark wood-effect laminate flooring, a feature bare brick fireplace with a log-burning stove, and dual aspects that allow plenty of natural light. The sunroom benefits from French doors leading to the rear terrace, as well as a large skylight. The kitchen is fitted with high-quality base units with oak effect worktops and enjoys a pleasant view of the rear courtyard. There is also a large storage area under the stairs.