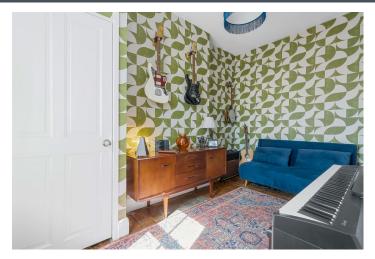

The front door opens into the hall, featuring Victorian-style tiled flooring that leads to recently installed carpet and provides access to the living space. The property has been redesigned to offer open-plan living on the ground floor, with two reception areas flowing into a kitchen and extended sunroom at the rear. The entire ground floor boasts dark wood-effect laminate flooring, a feature bare brick fireplace with a log-burning stove, and dual aspects that allow plenty of natural light. The sunroom benefits from French doors leading to the rear terrace, as well as a large skylight. The kitchen is fitted with high-quality base units with oak effect worktops and enjoys a pleasant view of the rear courtyard. There is also a large storage area under the stairs.