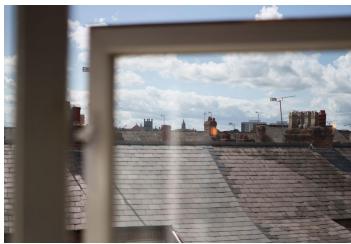

courtyard. This room features a fitted cupboard that houses the combi boiler. An additional L-shaped staircase leads up to the second floor, where a small landing takes you into the third double bedroom. This bedroom has a dormer window that provides most of the room with a full-height ceiling. The room also includes a large cupboard in the eaves of the house, offering ample storage. The windows overlook the Chester skyline, with views of the Cathedral spire, Town Hall, Shot Tower, and Steam Mill.