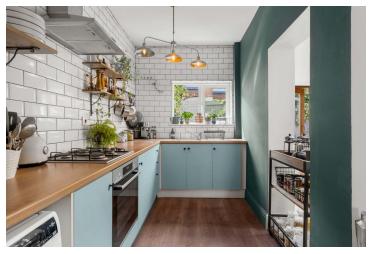

The front door opens into the hall, featuring Victorian-style tiled flooring that leads to recently installed carpet and provides access to the living space. The property has been redesigned to offer open-plan living on the ground floor, with two reception areas flowing into a kitchen and extended sunroom at the rear. The entire ground floor boasts dark wood-effect laminate flooring, a feature bare brick fireplace with a log-burning stove, and dual aspects that allow plenty of natural light. The sunroom benefits from French doors leading to the rear terrace, as well as a large skylight. The kitchen is fitted with high-quality base units with oak effect worktops and enjoys a pleasant view of the rear courtyard. There is also a large storage area under the stairs.