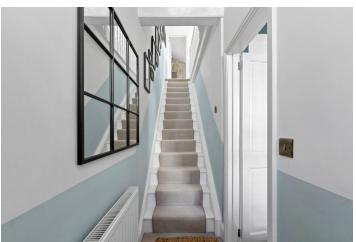

The front door opens into the hall, featuring Victorian-style tiled flooring that leads to recently installed carpet and provides access to the living space. The property has been redesigned to offer open-plan living on the ground floor, with two reception areas flowing into a kitchen and extended sunroom at the rear. The entire ground floor boasts dark wood-effect laminate flooring, a feature bare brick fireplace with a log-burning stove, and dual aspects that allow plenty of natural light. The sunroom benefits from French doors leading to the rear terrace, as well as a large skylight. The kitchen is fitted with high-quality base units with oak effect worktops and enjoys a pleasant view of the rear courtyard. There is also a large storage area under the stairs.

On the first floor, there are two bedrooms and a newly installed bathroom. The principal bedroom is at the front of the house, spanning the full width of the property with a large window at the front. The second bedroom is also a double room, overlooking the rear