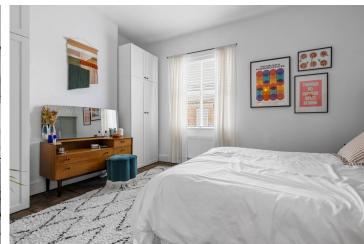

On the first floor, there are two bedrooms and a newly installed bathroom. The principal bedroom is at the front of the house, spanning the full width of the property with a large window at the front. The second bedroom is also a double room, overlooking the rear

courtyard. This room features a fitted cupboard that houses the combi boiler. An additional L-shaped staircase leads up to the second floor, where a small landing takes you into the third double bedroom. This bedroom has a dormer window that provides most of the room with a full-height ceiling. The room also includes a large cupboard in the eaves of the house, offering ample storage. The windows overlook the Chester skyline, with views of the Cathedral spire, Town Hall, Shot Tower, and Steam Mill.