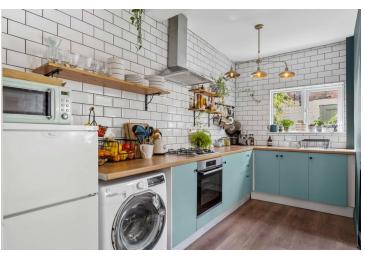

The front door opens into the hall, featuring Victorian-style tiled flooring that leads to recently installed carpet and provides access to the living space. The property has been redesigned to offer open-plan living on the ground floor, with two reception areas flowing into a kitchen and extended sunroom at the rear. The entire ground floor boasts dark wood-effect laminate flooring, a feature bare brick fireplace with a log-burning stove, and dual aspects that allow plenty of natural light. The sunroom benefits from French doors leading to the rear terrace, as well as a large skylight. The kitchen is fitted with high-quality base units with oak effect worktops and enjoys a pleasant view of the rear courtyard. There is also a large storage area under the stairs.