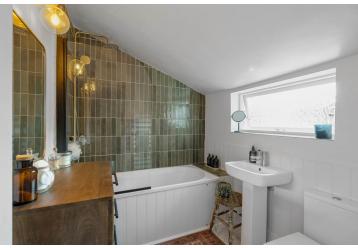

On the first floor, there are two bedrooms and a newly installed bathroom. The principal bedroom is at the front of the house, spanning the full width of the property with a large window at the front. The second bedroom is also a double room, overlooking the rear