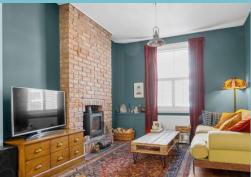

The front door opens into the hall, featuring Victorian-style tiled flooring that leads to recently installed carpet and provides access to the living space. The property has been redesigned to offer open-plan living on the ground floor, with two reception areas flowing into a kitchen and extended sunroom at the rear. The entire ground floor boasts dark wood-effect laminate flooring, a feature bare brick fireplace with a log-burning stove, and dual aspects that allow plenty of natural light. The sunroom benefits from French doors leading to the rear terrace, as well as a large skylight. The kitchen is fitted with high-quality base units with oak effect worktops and enjoys a pleasant view of the rear courtyard. There is also a large storage area under the stairs.