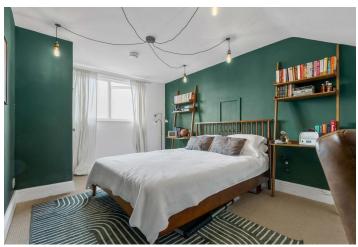

courtyard. This room features a fitted cupboard that houses the combi boiler. An additional L-shaped staircase leads up to the second floor, where a small landing takes you into the third double bedroom. This bedroom has a dormer window that provides most of the room with a full-height ceiling. The room also includes a large cupboard in the eaves of the house, offering ample storage. The windows overlook the Chester skyline, with views of the Cathedral spire, Town Hall, Shot Tower, and Steam Mill.