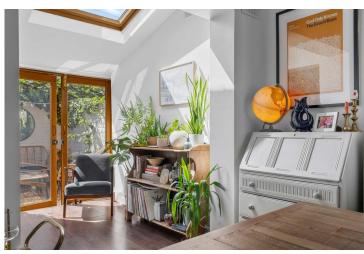

The front door opens into the hall, featuring Victorian-style tiled flooring that leads to recently installed carpet and provides access to the living space. The property has been redesigned to offer open-plan living on the ground floor, with two reception areas flowing into a kitchen and extended sunroom at the rear. The entire ground floor boasts dark wood-effect laminate flooring, a feature bare brick fireplace with a log-burning stove, and dual aspects that allow plenty of natural light. The sunroom benefits from French doors leading to the rear terrace, as well as a large skylight. The kitchen is fitted with high-quality base units with oak effect worktops and enjoys a pleasant view of the rear courtyard. There is also a large storage area under the stairs.