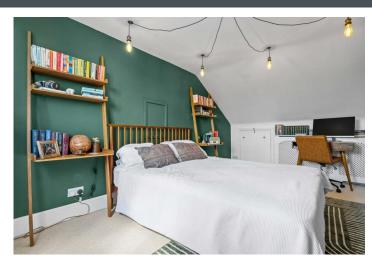

courtyard. This room features a fitted cupboard that houses the combi boiler. An additional L-shaped staircase leads up to the second floor, where a small landing takes you into the third double bedroom. This bedroom has a dormer window that provides most of the room with a full-height ceiling. The room also includes a large cupboard in the eaves of the house, offering ample storage. The windows overlook the Chester skyline, with views of the Cathedral spire, Town Hall, Shot Tower, and Steam Mill.