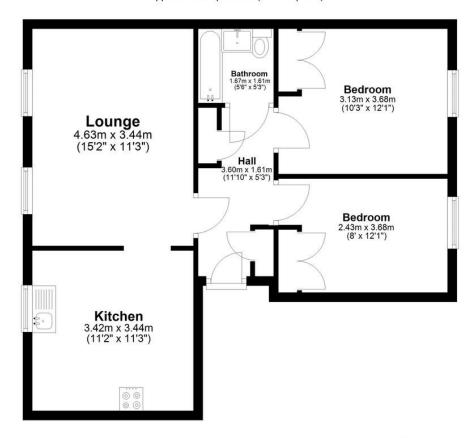

The apartment building can be accessed via communal doors and lobby areas at both the front and rear of the development. There is staircase access to the first floor, where the private entrance door to the apartment is located. The private hall features a convenient built-in storage cupboard in addition to an airing cupboard that houses the hot water cylinder.

This property features a large spacious and bright Lounge/Kitchen area, well-lit by large windows. The recently fitted kitchen features shaker style cupboards with laminate countertops. Appliances consist of an integrated oven/grill, four-ring hob with extractor fan with freestanding dishwasher and washing machine.

This apartment features two generously sized

bedrooms, providing adequate space for a small family or a professional looking for a home office setup with both bedrooms having fitted wardrobes.

The bathroom includes a three-piece white suite consisting of a bath with an electric shower unit, a pedestal wash hand basin, and a WC. The living room is light and spacious, offering a rear aspect view of the development through the large windows, and has an opening leading into the kitchen/diner.

### **Apartment**

Approx. 58.5 sq. metres (630.0 sq. feet)

Total area: approx. 58.5 sq. metres (630.0 sq. feet)