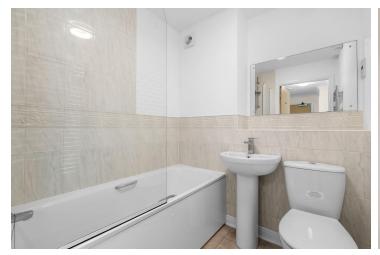

This apartment features two generously sized

bedrooms, providing adequate space for a small family or a professional looking for a home office setup with both bedrooms having fitted wardrobes.

The bathroom includes a three-piece white suite consisting of a bath with an electric shower unit, a pedestal wash hand basin, and a WC. The living room is light and spacious, offering a rear aspect view of the development through the large windows, and has an opening leading into the kitchen/diner.