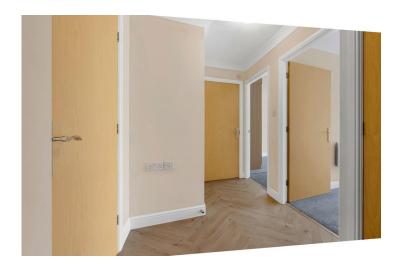

The apartment building can be accessed via communal doors and lobby areas at both the front and rear of the development. There is staircase access to the first floor, where the private entrance door to the apartment is located. The private hall features a convenient built-in storage cupboard in addition to an airing cupboard that houses the hot water cylinder.