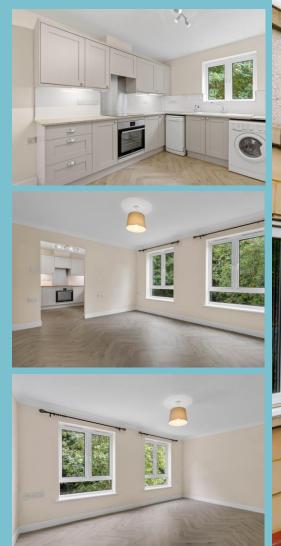

This property features a large spacious and bright Lounge/Kitchen area, well-lit by large windows. The recently fitted kitchen features shaker style cupboards with laminate countertops. Appliances consist of an integrated oven/grill, four-ring hob with extractor fan with freestanding dishwasher and washing machine.

This apartment features two generously sized

bedrooms, providing adequate space for a small family or a professional looking for a home office setup with both bedrooms having fitted wardrobes.

The bathroom includes a three-piece white suite consisting of a bath with an electric shower unit, a pedestal wash hand basin, and a WC. The living room is light and spacious, offering a rear aspect view of the development through the large windows, and has an opening leading into the kitchen/diner.