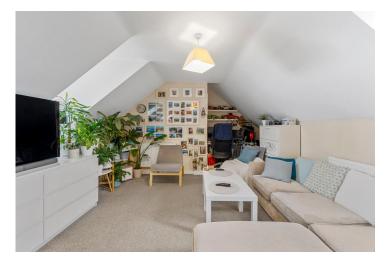

Upon entering the flat, you are greeted by a neutrally decorated reception room that is open-plan. This space is perfect for entertaining guests or simply unwinding after a long day. The reception room flows seamlessly into the kitchen, which features modern appliances and an open-plan layout, perfect for cooking while still being part of the conversation.