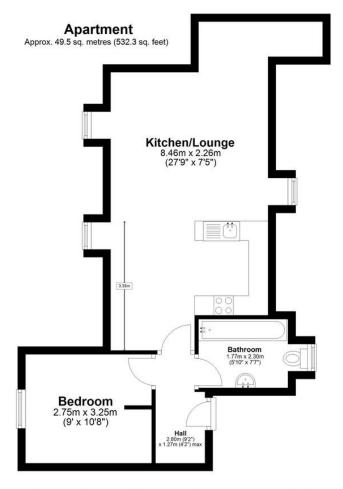

#### **Local Authority:**

Cheshire West and Chester Council

Total area: approx. 49.5 sq. metres (532.3 sq. feet)