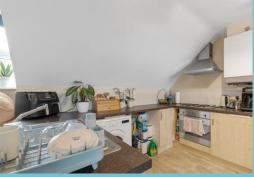

Upon entering the flat, you are greeted by a neutrally decorated reception room that is open-plan. This space is perfect for entertaining guests or simply unwinding after a long day. The reception room flows seamlessly into the kitchen, which features modern appliances and an open-plan layout, perfect for cooking while still being part of the conversation.