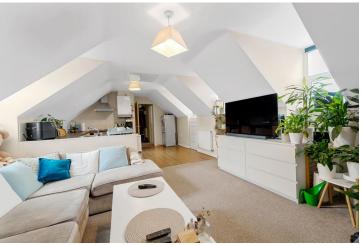

Upon entering the flat, you are greeted by a neutrally decorated reception room that is open-plan. This space is perfect for entertaining guests or simply unwinding after a long day. The reception room flows seamlessly into the kitchen, which features modern appliances and an open-plan layout, perfect for cooking while still being part of the conversation.