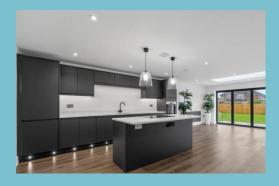

In brief the ground floor benefits from hallway, downstairs W/C, storage, a good sized lounge, utility area and a most impressive open plan kitchen/family room with a range of built in kitchen appliances and a feature island. There are also bi-folding doors taking you out to the good sized rear garden. The first floor benefits from a modern family bathroom and three good sized bedrooms. The second floor offers a master bedroom with en suite shower room.