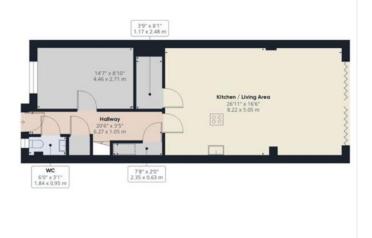

In brief the ground floor benefits from hallway, downstairs W/C, storage, a good sized lounge, utility area and a most impressive open plan kitchen/family room with a range of built in kitchen appliances and a feature island. There are also bi-folding doors taking you out to the good sized rear garden. The first floor benefits from a modern family bathroom and three good sized bedrooms. The second floor offers a master bedroom with en suite shower room.

**Council Tax:** 

Band

**Local Authority:** 

Total Floor Area:
1,584 sq ft / 147 sq m
Viewings:
By prior appointment with the agent

**Ground Floor** 

Floor 1