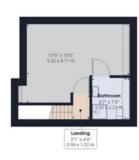

In brief the ground floor benefits from hallway, downstairs W/C, storage, a good sized lounge, utility area and a most impressive open plan kitchen/family room with a range of built in kitchen appliances and a feature island. There are also bi-folding doors taking you out to the good sized rear garden. The first floor benefits from a modern family bathroom and three good sized bedrooms. The second floor offers a master bedroom with en suite shower room.

**Council Tax:** 

Band

**Local Authority:** 

Total Floor Area:
1,584 sq ft / 147 sq m
Viewings:
By prior appointment with the agent

**Ground Floor** 

Floor 1