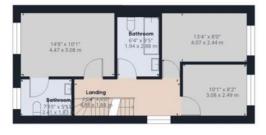

In brief the ground floor benefits from hallway, downstairs W/C, storage, a good sized lounge, utility area and a most impressive open plan kitchen/family room with a range of built in kitchen appliances and a feature island. There are also bi-folding doors taking you out to the good sized rear garden. The first floor benefits from a modern family bathroom and three good sized bedrooms. The second floor offers a master bedroom with en suite shower room.

**Council Tax:** 

Band

**Local Authority:** 

Total Floor Area:
1,584 sq ft / 147 sq m
Viewings:
By prior appointment with the agent

**Ground Floor** 

Floor 1