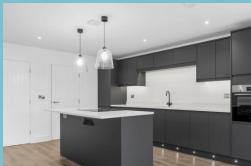

In brief the ground floor benefits from hallway, downstairs W/C, storage, a good sized lounge, utility area and a most impressive open plan kitchen/family room with a range of built in kitchen appliances and a feature island. There are also bi-folding doors taking you out to the good sized rear garden. The first floor benefits from a modern family bathroom and three good sized bedrooms. The second floor offers a master bedroom with en suite shower room.