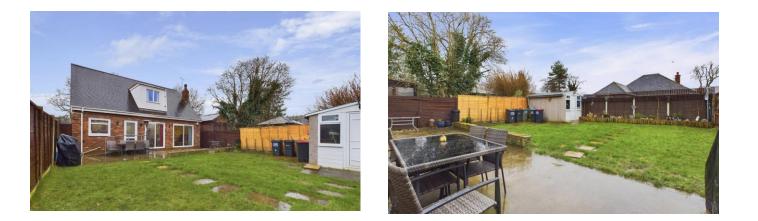

# 189 SAUGHALL ROAD, CHESTER, CH1 5HG $\bigcirc 0 \stackrel{\circ}{\longrightarrow} 0 \bigoplus 0 \stackrel{\circ}{\Longrightarrow} 0$

A SPACIOUS AND VERSATILE DETACHED HOME -A MUST VIEW! Set back on one of Blacon's most desirable tree-lined residential roads, this truly is a remarkable family home. Excellent amenities are nearby including Saughall Village, frequent bus links, a range of local shops, close access to motorway links, Sealand retail park nearby & Chester City less than 10 minutes away by car. Flooded in natural light, in brief the ground floor benefits from porch, reception hallway, family room, large lounge, kitchen/diner & a master bedroom with shower room. To the first floor there is a good sized family bathroom with bath and shower. There is also three very good sized bedrooms with the master offering an abundance of built in storage. Outside, the front boasts plentiful parking whilst the rear garden is mainly laid to lawn with storage and several areas ideal for outdoor entertaining on those warm summer days. With gas heating, double glazing and much more, this home truly deserves to be viewed to fully appreciate all the space on offer both at ground floor and first floor level. VIEWING ESSENTIAL!