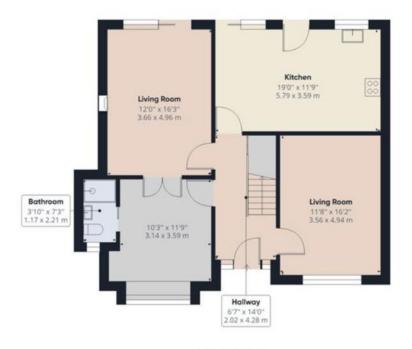

the first floor there is a good sized family bathroom with bath and shower. There is also three very good sized bedrooms with the master offering an abundance of built in storage. Outside, the front boasts plentiful parking whilst the rear garden is mainly laid to lawn with storage and several areas ideal for outdoor entertaining on those warm summer days. With gas heating, double glazing and much more, this home truly deserves to be viewed to fully appreciate all the space on offer both at ground floor and first floor level. VIEWING ESSENTIAL!

#### 189 SAUGHALL ROAD, CHESTER, CH1 5HG









Council Tax: Band Local Authority:



#### 189 SAUGHALL ROAD, CHESTER, CH1 5HG



Total Floor Area:

/ **Viewings:** By prior appointment with the agent

### 189 SAUGHALL ROAD, CHESTER, CH1 5HG





**Ground Floor** 



#### OFFICE CONTACT INFO

Urban Let 19 Charles Street Hoole Chester

01244350300 info@urbansaleandlet.co.uk www.urbansaleandlet.co.uk

Agents Note: Whilst every care has been taken to prepare these particulars, they are for guidance purposes only. All measurements are approximate, and are for general guidance purposes only and whilst every care has been taken to ensure their accuracy, they should not be relied upon and potential buyers/tenants are advised to recheck the measurements