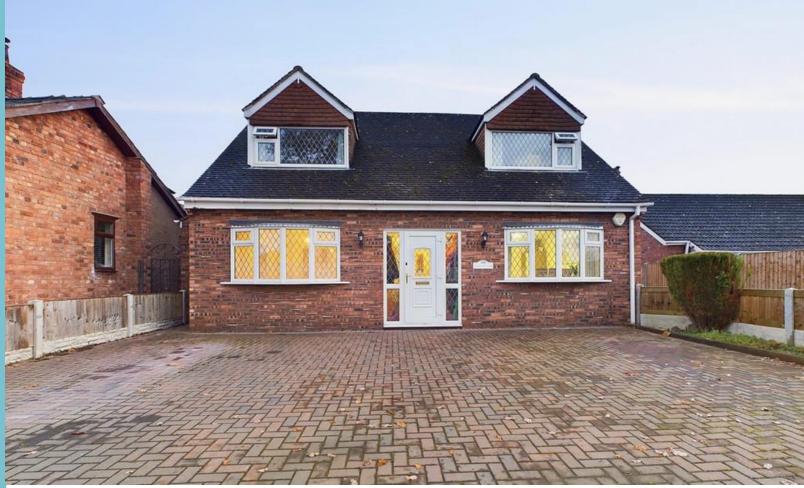

## **189 SAUGHALL ROAD, CHESTER**

PROPERTY FEATURES

A SPACIOUS DETACHED 4 BEDRIDVORMEFRAEMAIR VGHIODAEN
MASTER BEDROOM TO THE GRIORENEDVERO CORD WIDT BIZED
GAS HEATING THROUGHOUT

# 189 SAUGHALL ROAD, CHESTER, CH1 5HG $\bigcirc 0 \stackrel{\circ}{\longrightarrow} 0 \bigoplus 0 \stackrel{\circ}{\Longrightarrow} 0$

A SPACIOUS AND VERSATILE DETACHED HOME -A MUST VIEW! Set back on one of Blacon's most desirable tree-lined residential roads, this truly is a remarkable family home. Excellent amenities are nearby including Saughall Village, frequent bus links, a range of local shops, close access to motorway links, Sealand retail park nearby & Chester City less than 10 minutes away by car. Flooded in natural light, in brief the ground floor benefits from porch, reception hallway, family room, large lounge, kitchen/diner & a master bedroom with shower room. To the first floor there is a good sized family bathroom with bath and shower. There is also three very good sized bedrooms with the master offering an abundance of built in storage. Outside, the front boasts plentiful parking whilst the rear garden is mainly laid to lawn with storage and several areas ideal for outdoor entertaining on those warm summer days. With gas heating, double glazing and much more, this home truly deserves to be viewed to fully appreciate all the space on offer both at ground floor and first floor level. VIEWING ESSENTIAL!