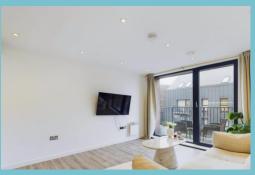

As you step inside, you're greeted by a well proportioned entrance hallway which provides access to all the principle rooms including; an open plan kitchen dinging area which seamlessly blends contemporary design with functionality, a coat cupboard with further storage, stylish bathroom with floor to ceiling tiles and a good sized bedroom with ample storage. Natural light floods throughout this home, enhancing the warm and inviting atmosphere it has to offer. Sliding glass doors lead you to a balcony overlooking the canal and views of the Shot Tower, which is the only surviving leadworks of its kind dating back to the 18th century - the perfect place for you to unwind.