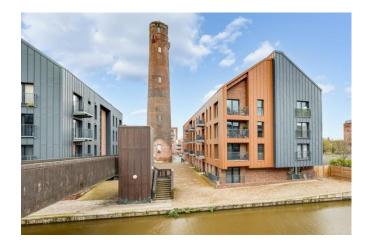

As you step inside, you're greeted by a well proportioned entrance hallway which provides access to all the principle rooms including; an open plan kitchen dinging area which seamlessly blends contemporary design with functionality, a coat cupboard with further storage, stylish bathroom with floor to ceiling tiles and a good sized bedroom with ample storage. Natural light floods throughout this home, enhancing the warm and inviting atmosphere it has to offer. Sliding glass doors lead you to a balcony overlooking the canal and views of the Shot Tower, which is the only surviving leadworks of its kind dating back to the 18th century - the perfect place for you to unwind.