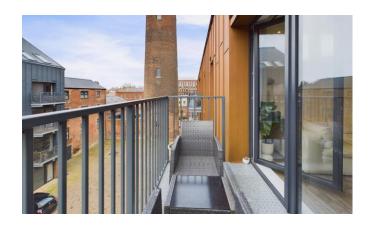

As you step inside, you're greeted by a well proportioned entrance hallway which provides access to all the principle rooms including; an open plan kitchen dinging area which seamlessly blends contemporary design with functionality, a coat cupboard with further storage, stylish bathroom with floor to ceiling tiles and a good sized bedroom with ample storage. Natural light floods throughout this home, enhancing the warm and inviting atmosphere it has to offer. Sliding glass doors lead you to a balcony overlooking the canal and views of the Shot Tower, which is the only surviving leadworks of its kind dating back to the 18th century - the perfect place for you to unwind.