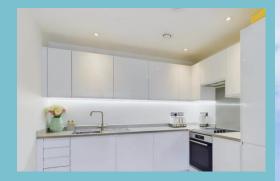

As you step inside, you're greeted by a well proportioned entrance hallway which provides access to all the principle rooms including; an open plan kitchen dinging area which seamlessly blends contemporary design with functionality, a coat cupboard with further storage, stylish bathroom with floor to ceiling tiles and a good sized bedroom with ample storage. Natural light floods throughout this home, enhancing the warm and inviting atmosphere it has to offer. Sliding glass doors lead you to a balcony overlooking the canal and views of the Shot Tower, which is the only surviving leadworks of its kind dating back to the 18th century - the perfect place for you to unwind.