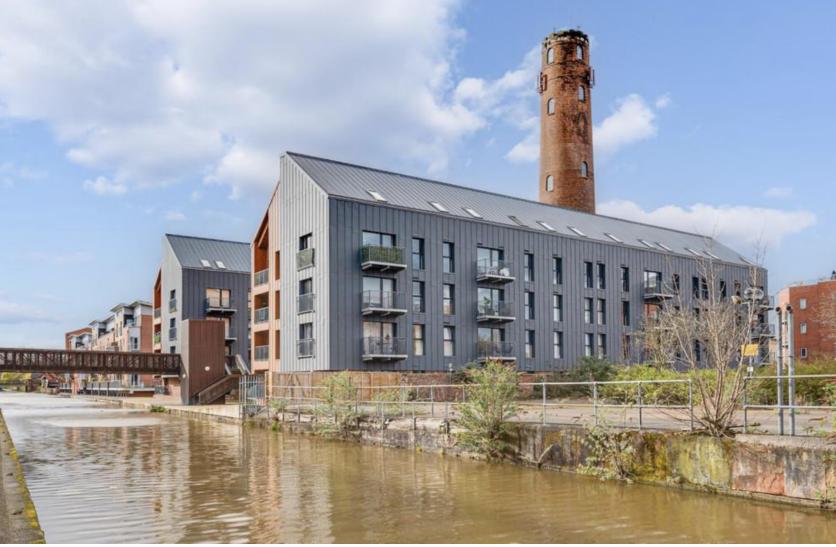

## ROBINSON WAY, CHESTER OFFERS IN EXCESS OF £190,000

- CITY CENTRE LOCATION
- DEDICATED PARKING SPACE
- BALCONY OVER LOOKING THE CANAL AND SHOT TOWER
- LUXURY LIVING
- TAX BAND B
- MUST BE VIEWED

As you step inside, you're greeted by a well proportioned entrance hallway which provides access to all the principle rooms including; an open plan kitchen dinging area which seamlessly blends contemporary design with functionality, a coat cupboard with further storage, stylish bathroom with floor to ceiling tiles and a good sized bedroom with ample storage. Natural light floods throughout this home, enhancing the warm and inviting atmosphere it has to offer. Sliding glass doors lead you to a balcony overlooking the canal and views of the Shot Tower, which is the only surviving leadworks of its kind dating back to the 18th century - the perfect place for you to unwind.