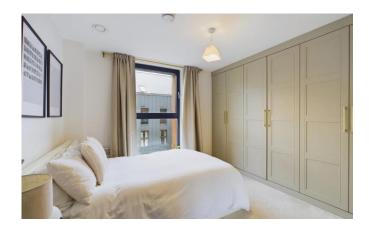

As you step inside, you're greeted by a well proportioned entrance hallway which provides access to all the principle rooms including; an open plan kitchen dinging area which seamlessly blends contemporary design with functionality, a coat cupboard with further storage, stylish bathroom with floor to ceiling tiles and a good sized bedroom with ample storage. Natural light floods throughout this home, enhancing the warm and inviting atmosphere it has to offer. Sliding glass doors lead you to a balcony overlooking the canal and views of the Shot Tower, which is the only surviving leadworks of its kind dating back to the 18th century - the perfect place for you to unwind.