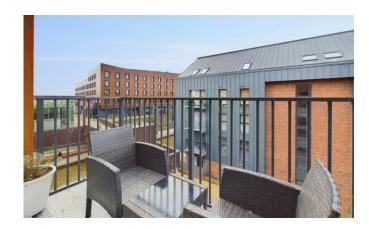

As you step inside, you're greeted by a well proportioned entrance hallway which provides access to all the principle rooms including; an open plan kitchen dinging area which seamlessly blends contemporary design with functionality, a coat cupboard with further storage, stylish bathroom with floor to ceiling tiles and a good sized bedroom with ample storage. Natural light floods throughout this home, enhancing the warm and inviting atmosphere it has to offer. Sliding glass doors lead you to a balcony overlooking the canal and views of the Shot Tower, which is the only surviving leadworks of its kind dating back to the 18th century - the perfect place for you to unwind.