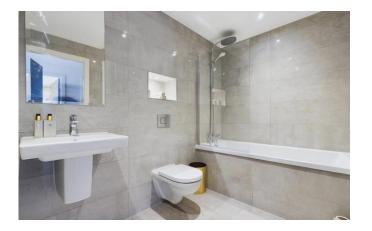

As you step inside, you're greeted by a well proportioned entrance hallway which provides access to all the principle rooms including; an open plan kitchen dinging area which seamlessly blends contemporary design with functionality, a coat cupboard with further storage, stylish bathroom with floor to ceiling tiles and a good sized bedroom with ample storage. Natural light floods throughout this home, enhancing the warm and inviting atmosphere it has to offer. Sliding glass doors lead you to a balcony overlooking the canal and views of the Shot Tower, which is the only surviving leadworks of its kind dating back to the 18th century - the perfect place for you to unwind.