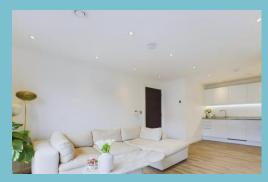

As you step inside, you're greeted by a well proportioned entrance hallway which provides access to all the principle rooms including; an open plan kitchen dinging area which seamlessly blends contemporary design with functionality, a coat cupboard with further storage, stylish bathroom with floor to ceiling tiles and a good sized bedroom with ample storage. Natural light floods throughout this home, enhancing the warm and inviting atmosphere it has to offer. Sliding glass doors lead you to a balcony overlooking the canal and views of the Shot Tower, which is the only surviving leadworks of its kind dating back to the 18th century - the perfect place for you to unwind.