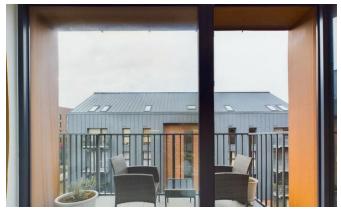

As you step inside, you're greeted by a well proportioned entrance hallway which provides access to all the principle rooms including; an open plan kitchen dinging area which seamlessly blends contemporary design with functionality, a coat cupboard with further storage, stylish bathroom with floor to ceiling tiles and a good sized bedroom with ample storage. Natural light floods throughout this home, enhancing the warm and inviting atmosphere it has to offer. Sliding glass doors lead you to a balcony overlooking the canal and views of the Shot Tower, which is the only surviving leadworks of its kind dating back to the 18th century - the perfect place for you to unwind.