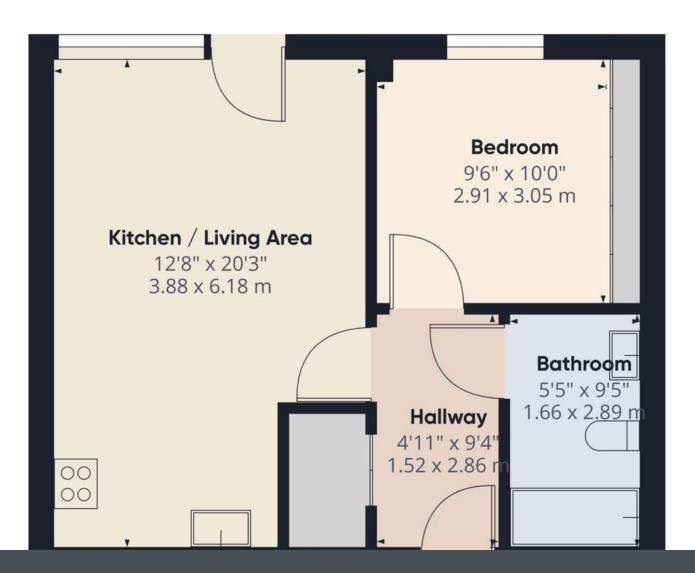

As you step inside, you're greeted by a well proportioned entrance hallway which provides access to all the principle rooms including; an open plan kitchen dinging area which seamlessly blends contemporary design with functionality, a coat cupboard with further storage, stylish bathroom with floor to ceiling tiles and a good sized bedroom with ample storage. Natural light floods throughout this home, enhancing the warm and inviting atmosphere it has to offer. Sliding glass doors lead you to a balcony overlooking the canal and views of the Shot Tower, which is the only surviving leadworks of its kind dating back to the 18th century - the perfect place for you to unwind.