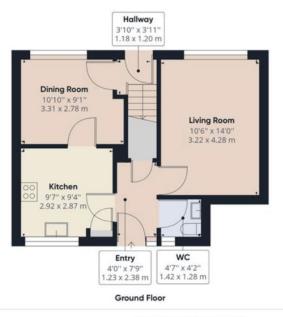

#### **NO CHAIN - READY WHEN YOU ARE!**

This is a lovely home that is ready for someone to enjoy and start making memories sooner rather than later, as its being sold with No chain. The property has an Entrance hall, Downstairs W/C, Kitchen with access to the dining room and a good sized lounge over looking the garden. To the first floor there are three good sized bedrooms and family shower room. To the rear there is lovely rear garden. Saughall is a lovely village where there is a Post Office, Medical Centre, Church, Public House, and other excellent village amenities. Buses provide access to Chester City and the property is within close distance to motorway links in to other major cities. With this great location, this certainly wont hang around so book your viewing immediately.

### 44 DARLINGTON CRESCENT, CHESTER, CH1 6DB

**Total Floor Area:** 

/

Viewings:

By prior appointment with the agent