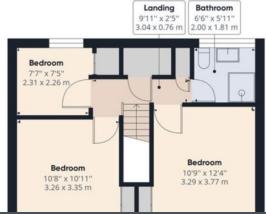

#### **NO CHAIN - READY WHEN YOU ARE!**

This is a lovely home that is ready for someone to enjoy and start making memories sooner rather than later, as its being sold with No chain. The property has an Entrance hall, Downstairs W/C, Kitchen with access to the dining room and a good sized lounge over looking the garden. To the first floor there are three good sized bedrooms and family shower room. To the rear there is lovely rear garden. Saughall is a lovely village where there is a Post Office, Medical Centre, Church, Public House, and other excellent village amenities. Buses provide access to Chester City and the property is within close distance to motorway links in to other major cities. With this great location, this certainly wont hang around so book your viewing immediately.

### 44 DARLINGTON CRESCENT, CHESTER, CH1 6DB

**Total Floor Area:** 

/

Viewings:

By prior appointment with the agent