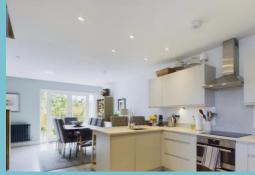

In brief the ground floor benefits from hallway, utility room, lounge with log burner, downstairs W/C, study/sitting room and a most impressive open plan kitchen/family room/dining room with built in appliances. The first floor benefits from storage, an ontrend family bathroom and three good sized bedrooms, one of which offers an en suite shower room. Outside, there is off road parking to the front. The rear garden has been beautifully landscaped and is mainly laid to lawn with storage and seating areas ideal for those who enjoy the al fresco lifestyle. VIEWING ESSENTIAL!