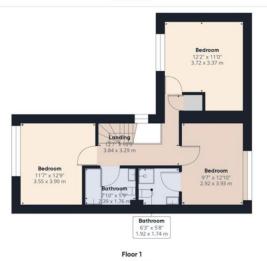

### 29 WILLIAM WILD DRIVE, CHESTER, CH1 6PP

**Total Floor Area:** 1,263 sq ft / 117 sq m **Viewings:** By prior appointment with the agent

## 29 WILLIAM WILD DRIVE, CHESTER, CH1 6PP

Ground Floor