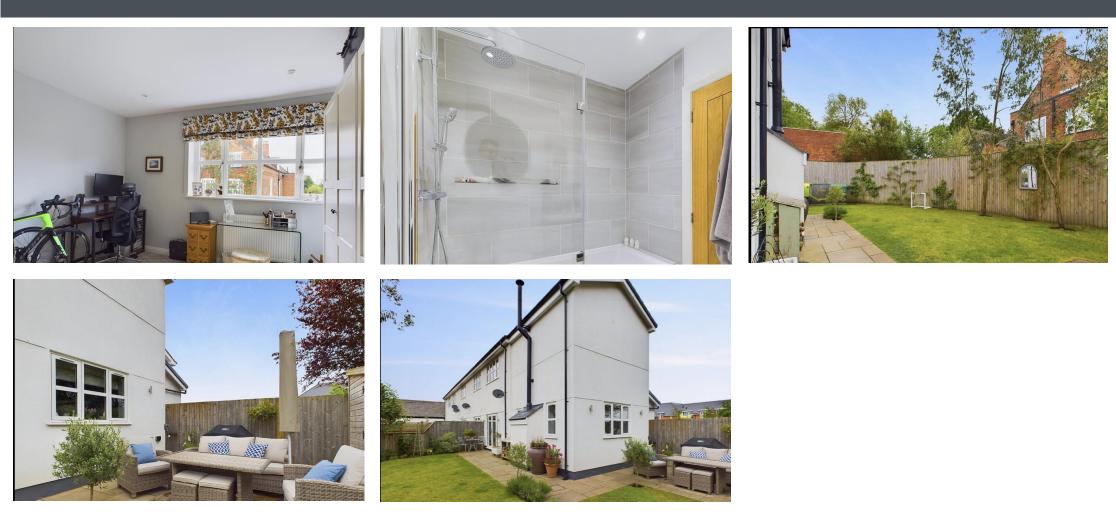

In brief the ground floor benefits from hallway, utility room, lounge with log burner, downstairs W/C, study/sitting room and a most impressive open plan kitchen/family room/dining room with built in appliances. The first floor benefits from storage, an ontrend family bathroom and three good sized bedrooms, one of which offers an en suite shower room. Outside, there is off road parking to the front. The rear garden has been beautifully landscaped and is mainly laid to lawn with storage and seating areas ideal for those who enjoy the al fresco lifestyle. VIEWING ESSENTIAL!