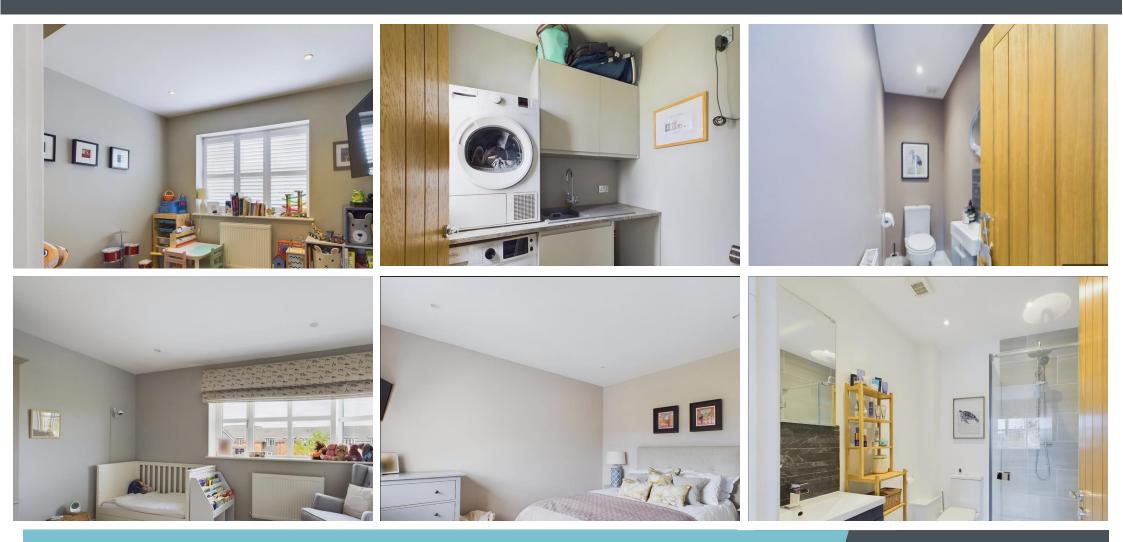

In brief the ground floor benefits from hallway, utility room, lounge with log burner, downstairs W/C, study/sitting room and a most impressive open plan kitchen/family room/dining room with built in appliances. The first floor benefits from storage, an ontrend family bathroom and three good sized bedrooms, one of which offers an en suite shower room. Outside, there is off road parking to the front. The rear garden has been beautifully landscaped and is mainly laid to lawn with storage and seating areas ideal for those who enjoy the al fresco lifestyle. VIEWING ESSENTIAL!