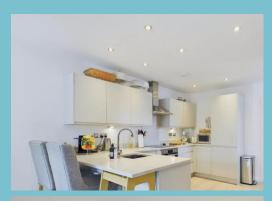

In brief the ground floor benefits from hallway, utility room, lounge with log burner, downstairs W/C, study/sitting room and a most impressive open plan kitchen/family room/dining room with built in appliances. The first floor benefits from storage, an ontrend family bathroom and three good sized bedrooms, one of which offers an en suite shower room. Outside, there is off road parking to the front. The rear garden has been beautifully landscaped and is mainly laid to lawn with storage and seating areas ideal for those who enjoy the al fresco lifestyle. VIEWING ESSENTIAL!