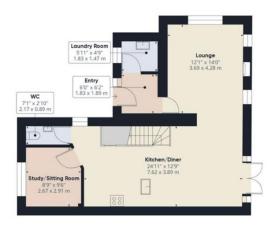

### 29 WILLIAM WILD DRIVE, CHESTER, CH1 6PP

**Total Floor Area:** 1,263 sq ft / 117 sq m **Viewings:** By prior appointment with the agent

## 29 WILLIAM WILD DRIVE, CHESTER, CH1 6PP

Ground Floor