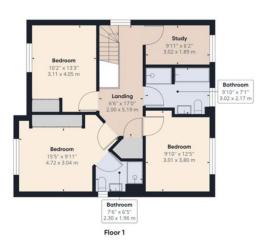

The first floor benefits from storage, a family bathroom and four good sized bedrooms, the master offering an en suite. Outside, there is off road parking for many vehicles and access to the detached double garage.