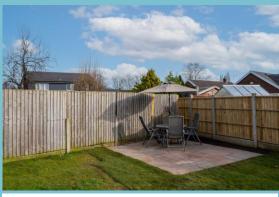

Externally, this property is truly delightful! Set back in the corner of Hurlestone Close, there is a driveway providing ample off-road parking for three cars, leading to the integral single garage. To the right-hand side, there is a spacious area ideal for discreetly storing recycling bins, along with additional outdoor storage for garden tools and furniture, with further potential space for bicycles. A pedestrian gate provides access to the rear garden, which extends across the back and side of the property. The garden is superb in size, featuring a patio seating area and enjoying a completely private aspect.