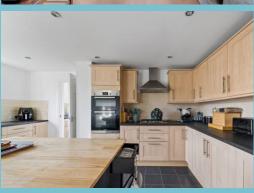

Upon entering, you are welcomed by a hallway with stairs leading to the first floor and doors providing access to the living accommodation. The lounge is generously sized and benefits from a large bay window to the front elevation. The open-plan layout to the dining area at the rear creates a wonderful space for family living and entertaining, while an internal door leads to the third reception room within the extension. This room offers fantastic versatility, whether used as a playroom, snug, or home office. The kitchen/dining room is an excellent size, featuring a comprehensive range of wall and base units, integrated appliances, and space for an American-style fridge/freezer. A separate utility room leads off, providing space for white goods, an external door to the side elevation, and an internal door leading to the downstairs WC.