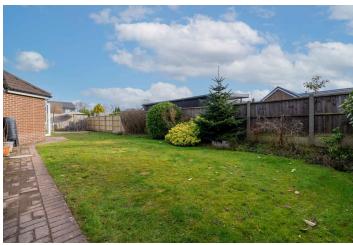

Externally, this property is truly delightful! Set back in the corner of Hurlestone Close, there is a driveway providing ample off-road parking for three cars, leading to the integral single garage. To the right-hand side, there is a spacious area ideal for discreetly storing recycling bins, along with additional outdoor storage for garden tools and furniture, with further potential space for bicycles. A pedestrian gate provides access to the rear garden, which extends across the back and side of the property. The garden is superb in size, featuring a patio seating area and enjoying a completely private aspect.