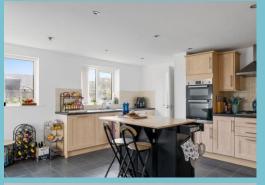

Upon entering, you are welcomed by a hallway with stairs leading to the first floor and doors providing access to the living accommodation. The lounge is generously sized and benefits from a large bay window to the front elevation. The open-plan layout to the dining area at the rear creates a wonderful space for family living and entertaining, while an internal door leads to the third reception room within the extension. This room offers fantastic versatility, whether used as a playroom, snug, or home office. The kitchen/dining room is an excellent size, featuring a comprehensive range of wall and base units, integrated appliances, and space for an American-style fridge/freezer. A separate utility room leads off, providing space for white goods, an external door to the side elevation, and an internal door leading to the downstairs WC.