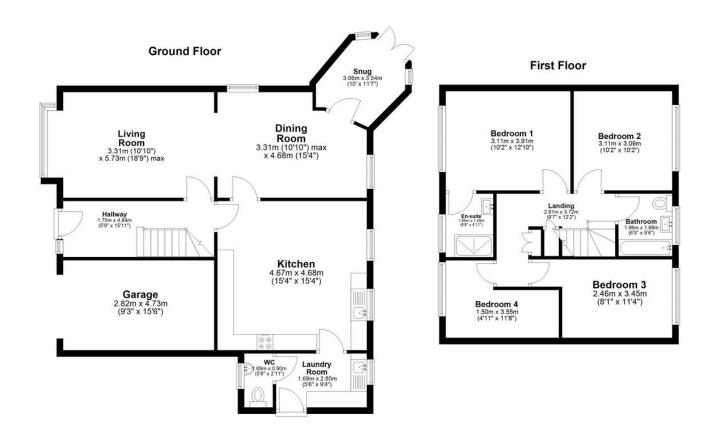

Upon entering, you are welcomed by a hallway with stairs leading to the first floor and doors providing access to the living accommodation. The lounge is generously sized and benefits from a large bay window to the front elevation. The open-plan layout to the dining area at the rear creates a wonderful space for family living and entertaining, while an internal door leads to the third reception room within the extension. This room offers fantastic versatility, whether used as a playroom, snug, or home office. The kitchen/dining room is an excellent size, featuring a comprehensive range of wall and base units, integrated appliances, and space for an American-style fridge/freezer. A separate utility room leads off, providing space for white goods, an external door to the side elevation, and an internal door leading to the downstairs WC.

On the first floor, the landing provides access to the four bedrooms, the bathroom, and a large built-in storage cupboard. Each bedroom is generously proportioned, with the principal bedroom benefiting from an en-suite, complete with a shower and wash basin. The family bathroom includes a bath with an overhead shower, a WC, and a wash basin, complemented by tiled walls and flooring.

### 6 HURLESTONE CLOSE, CHESTER, CH2 4DX

Total Floor Area: 1,369 sq ft / 127 sq m Viewings:

By prior appointment with the agent