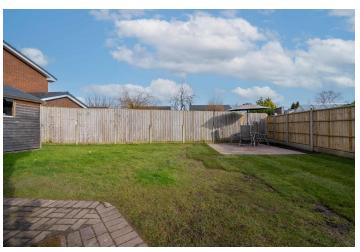

Externally, this property is truly delightful! Set back in the corner of Hurlestone Close, there is a driveway providing ample off-road parking for three cars, leading to the integral single garage. To the right-hand side, there is a spacious area ideal for discreetly storing recycling bins, along with additional outdoor storage for garden tools and furniture, with further potential space for bicycles. A pedestrian gate provides access to the rear garden, which extends across the back and side of the property. The garden is superb in size, featuring a patio seating area and enjoying a completely private aspect.