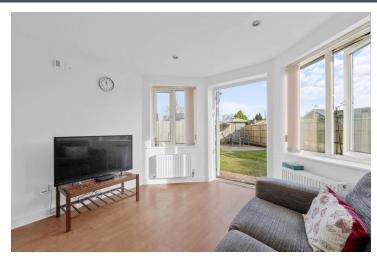

Upon entering, you are welcomed by a hallway with stairs leading to the first floor and doors providing access to the living accommodation. The lounge is generously sized and benefits from a large bay window to the front elevation. The open-plan layout to the dining area at the rear creates a wonderful space for family living and entertaining, while an internal door leads to the third reception room within the extension. This room offers fantastic versatility, whether used as a playroom, snug, or home office. The kitchen/dining room is an excellent size, featuring a comprehensive range of wall and base units, integrated appliances, and space for an American-style fridge/freezer. A separate utility room leads off, providing space for white goods, an external door to the side elevation, and an internal door leading to the downstairs WC.