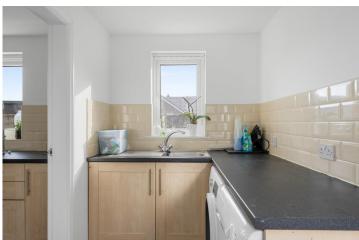

Upon entering, you are welcomed by a hallway with stairs leading to the first floor and doors providing access to the living accommodation. The lounge is generously sized and benefits from a large bay window to the front elevation. The open-plan layout to the dining area at the rear creates a wonderful space for family living and entertaining, while an internal door leads to the third reception room within the extension. This room offers fantastic versatility, whether used as a playroom, snug, or home office. The kitchen/dining room is an excellent size, featuring a comprehensive range of wall and base units, integrated appliances, and space for an American-style fridge/freezer. A separate utility room leads off, providing space for white goods, an external door to the side elevation, and an internal door leading to the downstairs WC.