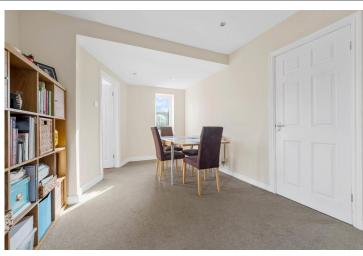

Upon entering, you are welcomed by a hallway with stairs leading to the first floor and doors providing access to the living accommodation. The lounge is generously sized and benefits from a large bay window to the front elevation. The open-plan layout to the dining area at the rear creates a wonderful space for family living and entertaining, while an internal door leads to the third reception room within the extension. This room offers fantastic versatility, whether used as a playroom, snug, or home office. The kitchen/dining room is an excellent size, featuring a comprehensive range of wall and base units, integrated appliances, and space for an American-style fridge/freezer. A separate utility room leads off, providing space for white goods, an external door to the side elevation, and an internal door leading to the downstairs WC.