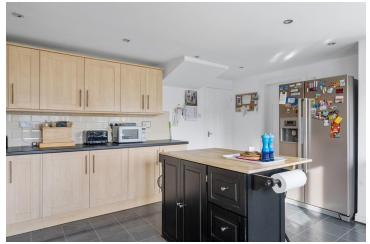

Upon entering, you are welcomed by a hallway with stairs leading to the first floor and doors providing access to the living accommodation. The lounge is generously sized and benefits from a large bay window to the front elevation. The open-plan layout to the dining area at the rear creates a wonderful space for family living and entertaining, while an internal door leads to the third reception room within the extension. This room offers fantastic versatility, whether used as a playroom, snug, or home office. The kitchen/dining room is an excellent size, featuring a comprehensive range of wall and base units, integrated appliances, and space for an American-style fridge/freezer. A separate utility room leads off, providing space for white goods, an external door to the side elevation, and an internal door leading to the downstairs WC.