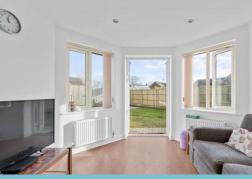

Upon entering, you are welcomed by a hallway with stairs leading to the first floor and doors providing access to the living accommodation. The lounge is generously sized and benefits from a large bay window to the front elevation. The open-plan layout to the dining area at the rear creates a wonderful space for family living and entertaining, while an internal door leads to the third reception room within the extension. This room offers fantastic versatility, whether used as a playroom, snug, or home office. The kitchen/dining room is an excellent size, featuring a comprehensive range of wall and base units, integrated appliances, and space for an American-style fridge/freezer. A separate utility room leads off, providing space for white goods, an external door to the side elevation, and an internal door leading to the downstairs WC.