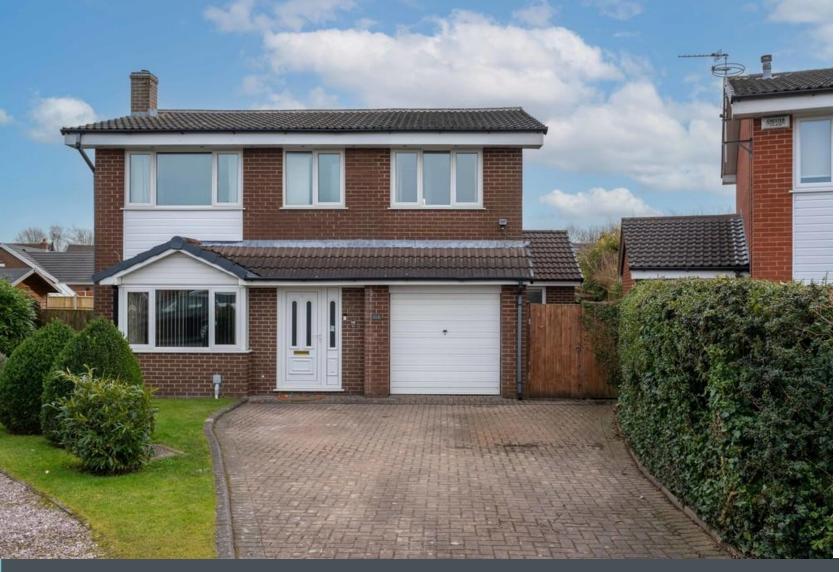

# 6 HURLESTONE CLOSE, CHESTER

£385,000

- EXTENDED DETACHED FAMILY HOME
  WITH CORNER PLOT POSITION
- GORGEOUS REAR GARDEN WITH PRIVATE
  ASPECT
- THREE RECEPTION ROOMS

- DRIVEWAY PARKING FOR 3 VEHICLES
  PLUS INTEGRAL GARAGE
- UTILITY ROOM AND DOWNSTAIRS WC
- EXTENDED KITCHEN TO OFFER A FANTASTIC ENTERTAINING SPACE

# 6 HURLESTONE CLOSE, CHESTER, CH2 4DX A 4 1 2 1 3 E D

Nestled in the corner of a charming and peaceful cul-de-sac, the location of this property is a major selling point in itself. Combine this with its extensive living space, thanks to a full-width extension at the rear, and it quickly becomes clear that this is a fantastic opportunity! Situated in the semirural village of Mickle Trafford, the location offers the best of both worlds-open countryside and scenic walks, yet with local amenities just a short distance away and the city only a 15-minute drive.

Externally, this property is truly delightful! Set back in the corner of Hurlestone Close, there is a driveway providing ample off-road parking for three cars, leading to the integral single garage. To the right-hand side, there is a spacious area ideal for discreetly storing recycling bins, along with additional outdoor storage for garden tools and furniture, with further potential space for bicycles. A pedestrian gate provides access to the rear garden, which extends across the back and side of the property. The garden is superb in size, featuring a patio seating area and enjoying a completely private aspect.