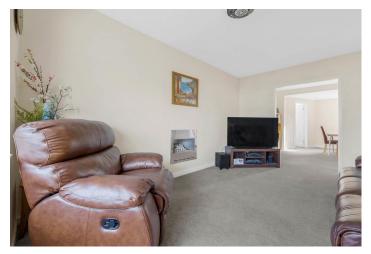

Upon entering, you are welcomed by a hallway with stairs leading to the first floor and doors providing access to the living accommodation. The lounge is generously sized and benefits from a large bay window to the front elevation. The open-plan layout to the dining area at the rear creates a wonderful space for family living and entertaining, while an internal door leads to the third reception room within the extension. This room offers fantastic versatility, whether used as a playroom, snug, or home office. The kitchen/dining room is an excellent size, featuring a comprehensive range of wall and base units, integrated appliances, and space for an American-style fridge/freezer. A separate utility room leads off, providing space for white goods, an external door to the side elevation, and an internal door leading to the downstairs WC.