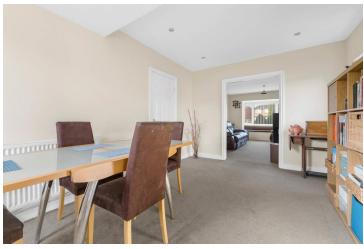

Upon entering, you are welcomed by a hallway with stairs leading to the first floor and doors providing access to the living accommodation. The lounge is generously sized and benefits from a large bay window to the front elevation. The open-plan layout to the dining area at the rear creates a wonderful space for family living and entertaining, while an internal door leads to the third reception room within the extension. This room offers fantastic versatility, whether used as a playroom, snug, or home office. The kitchen/dining room is an excellent size, featuring a comprehensive range of wall and base units, integrated appliances, and space for an American-style fridge/freezer. A separate utility room leads off, providing space for white goods, an external door to the side elevation, and an internal door leading to the downstairs WC.