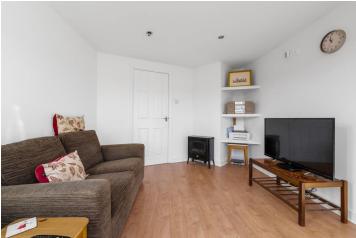

Upon entering, you are welcomed by a hallway with stairs leading to the first floor and doors providing access to the living accommodation. The lounge is generously sized and benefits from a large bay window to the front elevation. The open-plan layout to the dining area at the rear creates a wonderful space for family living and entertaining, while an internal door leads to the third reception room within the extension. This room offers fantastic versatility, whether used as a playroom, snug, or home office. The kitchen/dining room is an excellent size, featuring a comprehensive range of wall and base units, integrated appliances, and space for an American-style fridge/freezer. A separate utility room leads off, providing space for white goods, an external door to the side elevation, and an internal door leading to the downstairs WC.