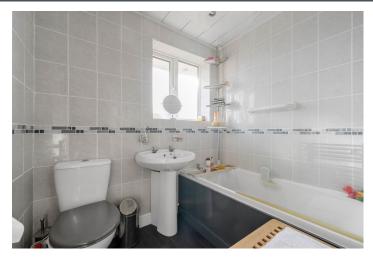

On the first floor, the landing provides access to the four bedrooms, the bathroom, and a large built-in storage cupboard. Each bedroom is generously proportioned, with the principal bedroom benefiting from an en-suite, complete with a shower and wash basin. The family bathroom includes a bath with an overhead shower, a WC, and a wash basin, complemented by tiled walls and flooring.