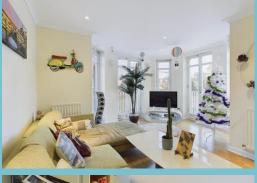

Upon entering, you're greeted by a spacious hallway leading to a generously sized bathroom. The large master bedroom boasts ample space for furnishings and includes an en-suite bathroom. A second bedroom provides additional accommodation. The well-proportioned kitchen overlooks the city walls, while the bright and open living room, adorned with numerous windows, bathes the space in natural light and offers views of King Street, one of Chester's most historic thoroughfares.