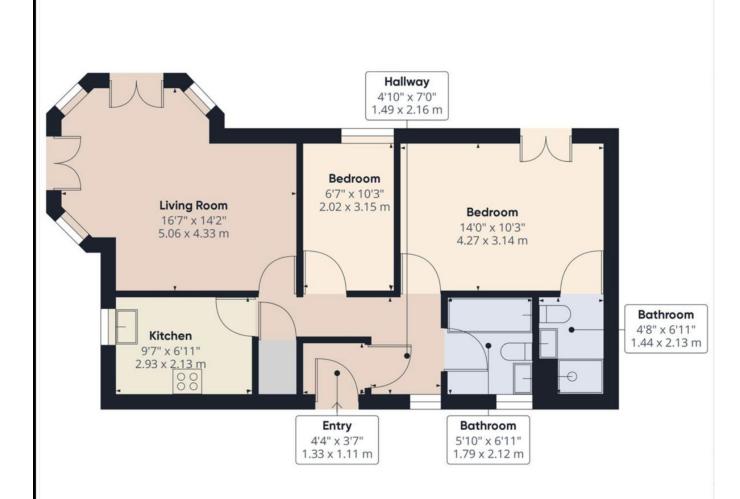

#### **EXCEPTIONAL 2-BEDROOM APARTMENT**

Discover an exceptional 2-bedroom apartment nestled within Chester's historic city walls. This first-floor residence offers unparalleled convenience, placing popular bars, restaurants, local shops, entertainment venues, and transport links right at your doorstep.

Upon entering, you're greeted by a spacious hallway leading to a generously sized bathroom. The large master bedroom boasts ample space for furnishings and includes an en-suite bathroom. A second bedroom provides additional accommodation. The well-proportioned kitchen overlooks the city walls, while the bright and open living room, adorned with numerous windows, bathes the space in natural light and offers views of King Street, one of Chester's most historic thoroughfares.