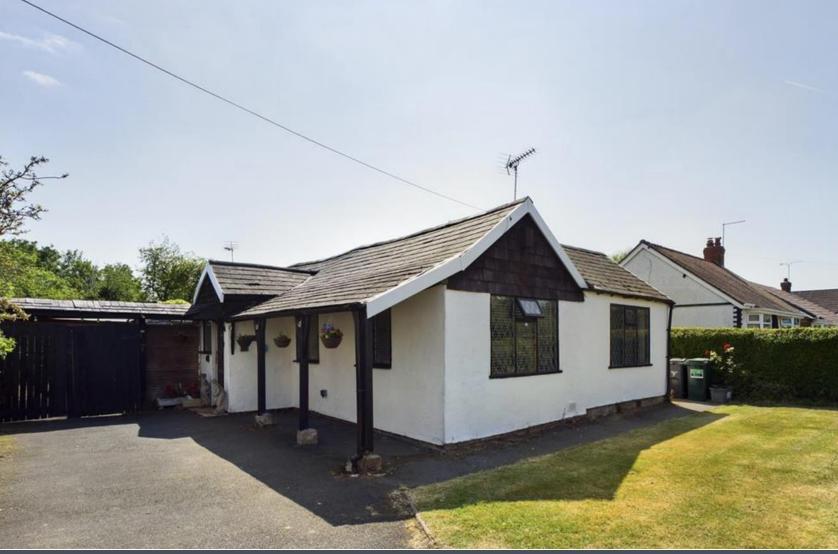

### 7 MAYFIELD ROAD, CHESTER, CH1 5HY

BUYERS ONLY A FANTASTIC OPPORTUNITY SITTING ON AN EXTENSIVE PLOT OF APPROX 1/3 ACRE! Located on a highly regarded residential road in the heart of Blacon, this impressive detached bungalow is a superb opportunity and is simply a must view. Excellent amenities are nearby including well rated schools, a range of local shops, frequent bus links, Sealand retail park & Chester City under a 10 minute car journey away. This home has been in the same family for over 50 years through three generations. The boiler was replaced only a year ago with a high-tech economy Gas combi boiler, controlled via the Hive App. Flooded in natural light, in brief the property benefits from hallway, lounge, dining room, kitchen/morning room, utility area. shower room. further sitting/bedroom and two double bedrooms. There is also a sunroom leading out to the large rear garden. Outside, to the front there is off road parking for several vehicles, outbuildings/storage. The rear garden is larger than average and is mainly laid to lawn with mature shrubs and seating areas perfect for outdoor entertaining. The property benefits from gas heating and a viewing is highly advised!