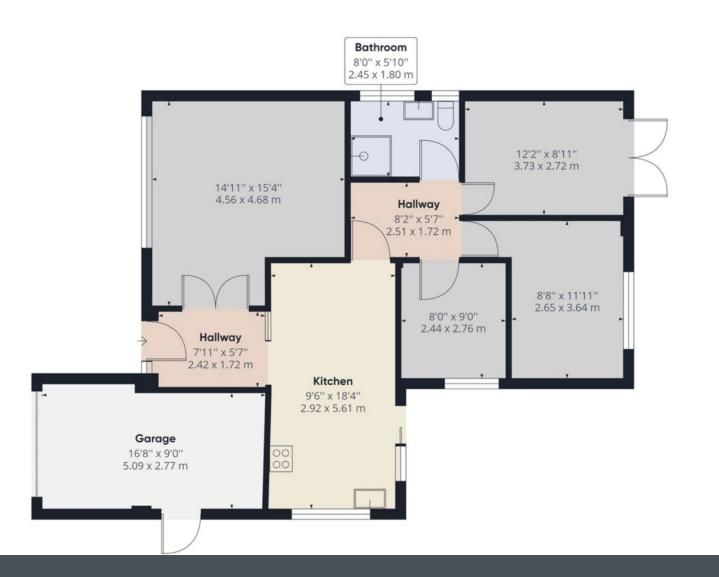

Stepping inside, the property is flooded with natural light, creating an inviting and airy atmosphere throughout. The accommodation comprises a newly fitted kitchen and family room, thoughtfully designed

with a stylish yet functional layout, incorporating highquality cabinetry and integrated appliances. The spacious lounge provides the perfect space for relaxation, while the contemporary shower room has been finished to an exceptional standard.

There are three generously proportioned bedrooms, each tastefully decorated, with the rear bedrooms featuring patio doors that open onto the garden, offering seamless indoor-outdoor living.

Externally, the property is set on a substantial corner plot, boasting an abundance of off-road parking, a detached garage, and well-maintained gardens. The outdoor space is primarily laid to lawn, complemented by mature shrubs and trees, while designated seating areas allow for outdoor dining and relaxation, perfect for enjoying the idyllic countryside setting during the warmer months.