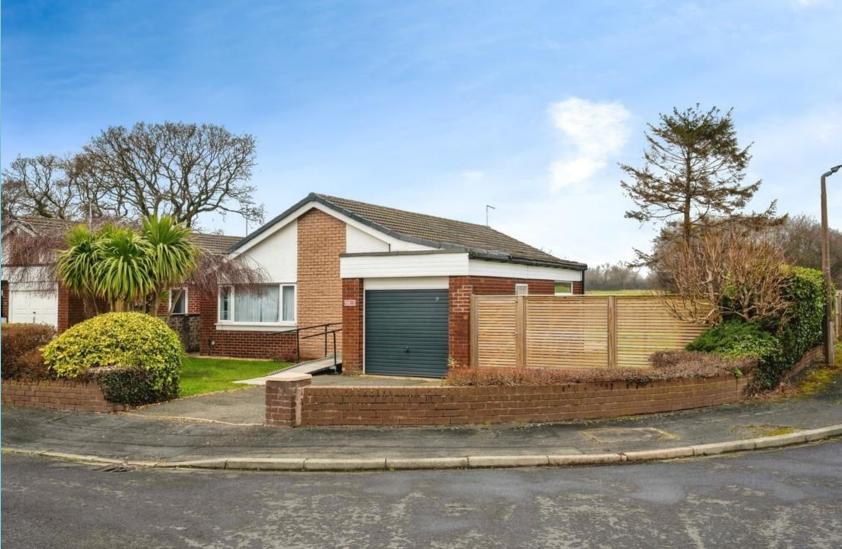

There are three generously proportioned bedrooms, each tastefully decorated, with the rear bedrooms featuring patio doors that open onto the garden, offering seamless indoor-outdoor living.

Externally, the property is set on a substantial corner plot, boasting an abundance of off-road parking, a detached garage, and well-maintained gardens. The outdoor space is primarily laid to lawn, complemented by mature shrubs and trees, while designated seating areas allow for outdoor dining and relaxation, perfect for enjoying the idyllic countryside setting during the warmer months.