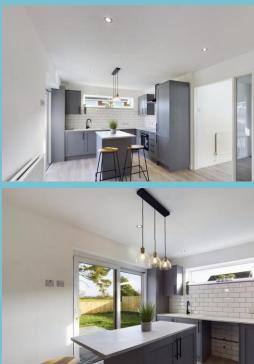

Stepping inside, the property is flooded with natural light, creating an inviting and airy atmosphere throughout. The accommodation comprises a newly fitted kitchen and family room, thoughtfully designed

with a stylish yet functional layout, incorporating highquality cabinetry and integrated appliances. The spacious lounge provides the perfect space for relaxation, while the contemporary shower room has been finished to an exceptional standard.