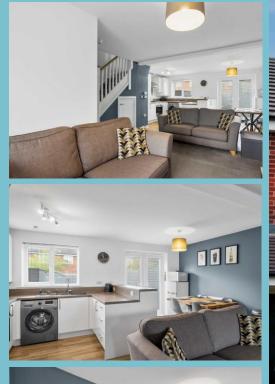

### 2 VICKERS WAY, CHESTER, CH4 0FX

Welcome to this impressive modern home located on Vickers Way in the popular area of Broughton, Chester. This delightful house offers a stylish open-plan layout, perfect for modern living. Situated conveniently across the road from the bustling Broughton Retail Park, you'll have all your shopping and entertainment needs right at your doorstep. Despite this proximity, the property is cleverly tucked away. The ground floor benefits from hallway, Downstairs W/C, storage and an impressive open plan kitchen/diner/lounge with patio doors taking you out to the rear garden. This is the perfect spot for entertaining. The first floor benefits from a family bathroom, storage and three bedrooms, the master offering an ensuite shower room. One of the highlights of this property is its private rear garden, providing you with a lovely outdoor space to relax and entertain. The house itself is not only modern but also ready for you to move in without any hassle. The stylish interior is sure to impress, offering a contemporary living space that is comfortable and inviting. Don't miss out on the opportunity to make this wonderful house your home. Contact us today to arrange a viewing and envision yourself living in this fantastic property on Vickers Way.