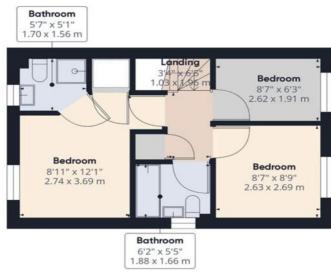

### **Council Tax:**

Band D

**Local Authority:** 

Flintshire County Council

**Ground Floor** 

Floor 1