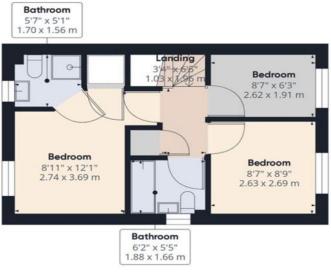

## 2 VICKERS WAY, CHESTER, CH4 0FX

**Council Tax:** 

Band

**Local Authority:** 

Flintshire County Council

**Ground Floor** 

Floor 1