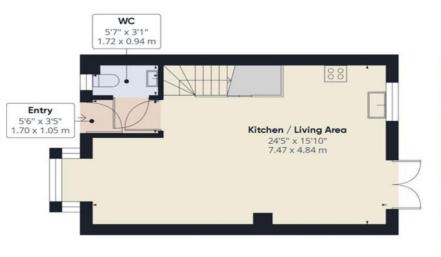

## 2 VICKERS WAY, CHESTER, CH4 0FX

**Council Tax:** 

Band

**Local Authority:** 

Flintshire County Council

**Ground Floor** 

Floor 1