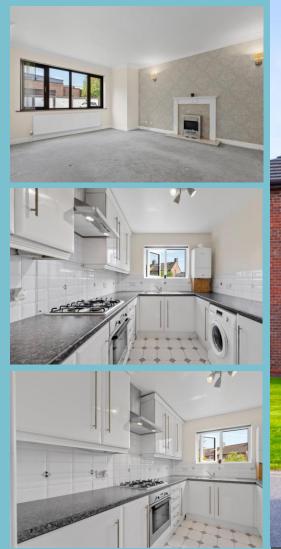

As you enter the apartment via the private entrance, there is a useful porchway with a storage cupboard. The reception room features a bay window, allowing natural light to flow in, and a feature fireplace, adding a touch of elegance to the space. The white high gloss kitchen is both stylish and functional, with granite affect worktops, a gas hob and spaces for appliances.

The property boasts two double bedrooms, with one featuring a built in wardrobe. There is a three piece bathroom suite consisting of a P-shaped bath with shower above, WC and wash

basin all of which are surrounded by neutral white tiles.