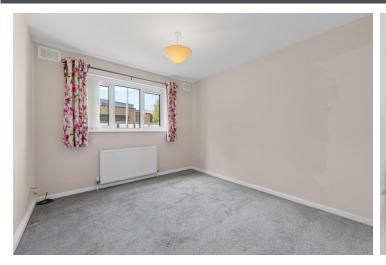

As you enter the apartment via the private entrance, there is a useful porchway with a storage cupboard. The reception room features a bay window, allowing natural light to flow in, and a feature fireplace, adding a touch of elegance to the space. The white high gloss kitchen is both stylish and functional, with granite affect worktops, a gas hob and spaces for appliances.