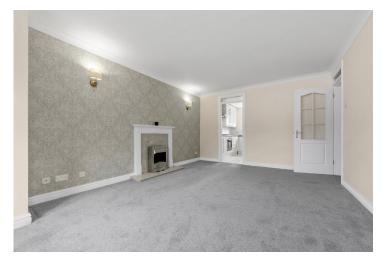

As you enter the apartment via the private entrance, there is a useful porchway with a storage cupboard. The reception room features a bay window, allowing natural light to flow in, and a feature fireplace, adding a touch of elegance to the space. The white high gloss kitchen is both stylish and functional, with granite affect worktops, a gas hob and spaces for appliances.