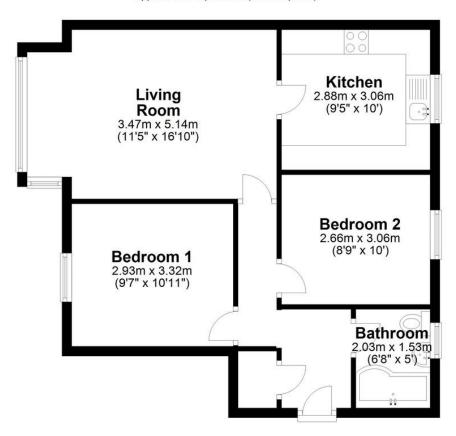

#### **Ground Floor**

Approx. 55.3 sq. metres (594.8 sq. feet)

Total area: approx. 55.3 sq. metres (594.8 sq. feet)