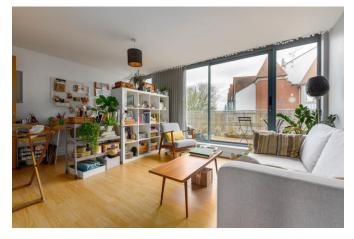

Moving to the first floor, a spacious living room seamlessly connects to a kitchen equipped with an array of built-in appliances. An additional bedroom on this level boasts large windows, allowing abundant natural light to flood the space, and provides access to an ensuite.