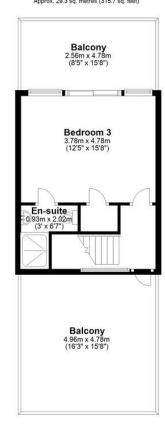

Ascending to the second floor unveils the third bedroom, complete with its own en-suite and a sliding door leading to a roof terrace. Across the landing, there is access to a roof terrace, offering fantastic outdoor space.

Second Floor Approx. 29.3 sq. metres (315.7 sq. feet)

Total area: approx. 124.3 sq. metres (1337.9 sq. feet)