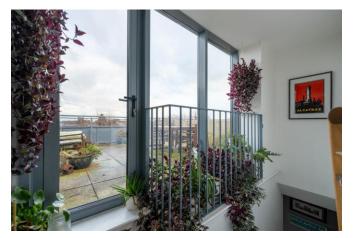

Situated on the first floor, the entrance to this apartment offers accessibility through either stairs or a lift. Upon entering, you are greeted by a welcoming hallway featuring stairs leading to the first floor of the residence. The initial floor comprises a double bedroom adorned with a large veranda accessible through a sliding door, and a well-appointed bathroom.

Ascending to the second floor unveils the third bedroom, complete with its own en-suite and a sliding door leading to a roof terrace. Across the landing, there is access to a roof terrace, offering fantastic outdoor space.