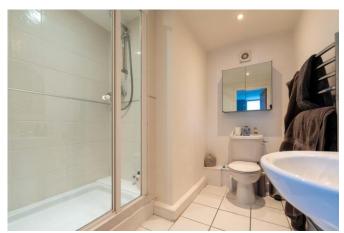

Situated on the first floor, the entrance to this apartment offers accessibility through either stairs or a lift. Upon entering, you are greeted by a welcoming hallway featuring stairs leading to the first floor of the residence. The initial floor comprises a double bedroom adorned with a large veranda accessible through a sliding door, and a well-appointed bathroom.

Moving to the first floor, a spacious living room seamlessly connects to a kitchen equipped with an array of built-in appliances. An additional bedroom on this level boasts large windows, allowing abundant natural light to flood the space, and provides access to an ensuite.

Ascending to the second floor unveils the third bedroom, complete with its own en-suite and a sliding door leading to a roof terrace. Across the landing, there is access to a roof terrace, offering fantastic outdoor space.