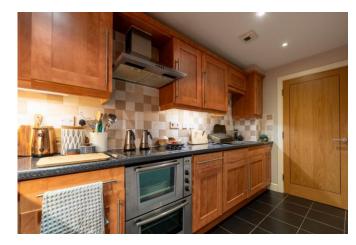

Moving to the first floor, a spacious living room seamlessly connects to a kitchen equipped with an array of built-in appliances. An additional bedroom on this level boasts large windows, allowing abundant natural light to flood the space, and provides access to an ensuite.