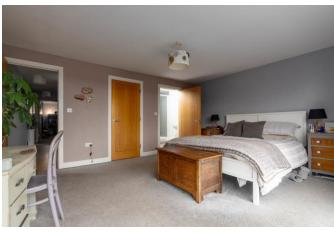

Situated on the first floor, the entrance to this apartment offers accessibility through either stairs or a lift. Upon entering, you are greeted by a welcoming hallway featuring stairs leading to the first floor of the residence. The initial floor comprises a double bedroom adorned with a large veranda accessible through a sliding door, and a well-appointed bathroom.

Moving to the first floor, a spacious living room seamlessly connects to a kitchen equipped with an array of built-in appliances. An additional bedroom on this level boasts large windows, allowing abundant natural light to flood the space, and provides access to an ensuite.