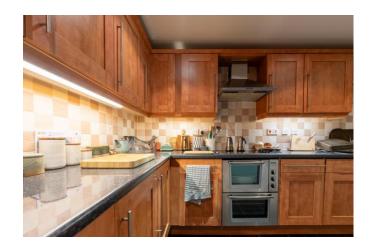

Moving to the first floor, a spacious living room seamlessly connects to a kitchen equipped with an array of built-in appliances. An additional bedroom on this level boasts large windows, allowing abundant natural light to flood the space, and provides access to an ensuite.