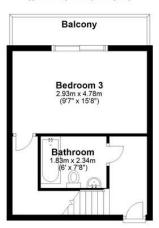

Situated on the first floor, the entrance to this apartment offers accessibility through either stairs or a lift. Upon entering, you are greeted by a welcoming hallway featuring stairs leading to the first floor of the residence. The initial floor comprises a double bedroom adorned with a large veranda accessible through a sliding door, and a well-appointed bathroom.

#### **Local Authority:**

Cheshire West and Chester Council

Total Floor Area: 1,338 sq ft / 124 sq m Viewings:

By prior appointment with the agent

Ground Floor Approx. 27.7 sq. metres (298.7 sq. feet)

First Floor
Approx. 67.2 sq. metres (723.5 sq. feet)