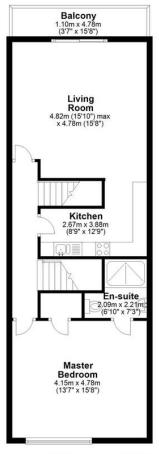

Moving to the first floor, a spacious living room seamlessly connects to a kitchen equipped with an array of built-in appliances. An additional bedroom on this level boasts large windows, allowing abundant natural light to flood the space, and provides access to an ensuite.

#### **Local Authority:**

Cheshire West and Chester Council

Total Floor Area: 1,338 sq ft / 124 sq m Viewings:

By prior appointment with the agent

Ground Floor Approx. 27.7 sq. metres (298.7 sq. feet)

First Floor
Approx. 67.2 sq. metres (723.5 sq. feet)