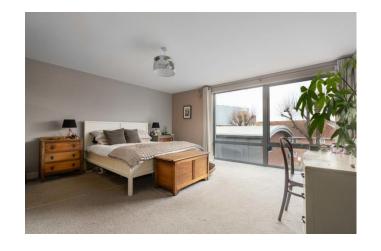

Situated on the first floor, the entrance to this apartment offers accessibility through either stairs or a lift. Upon entering, you are greeted by a welcoming hallway featuring stairs leading to the first floor of the residence. The initial floor comprises a double bedroom adorned with a large veranda accessible through a sliding door, and a well-appointed bathroom.

Moving to the first floor, a spacious living room seamlessly connects to a kitchen equipped with an array of built-in appliances. An additional bedroom on this level boasts large windows, allowing abundant natural light to flood the space, and provides access to an ensuite.