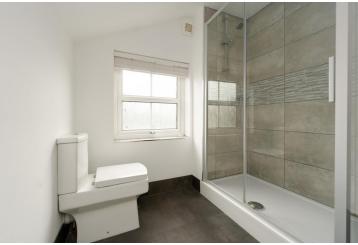

The kitchen boasts modern high gloss units and includes an electric oven and hob, with a door leading to the rear courtyard.

Two double bedrooms await on the first floor, each with built-in wardrobes providing ample storage space. A modern bathroom completes the first floor with a large shower cubicle with rain shower, a heated towel rail and vanity sink.