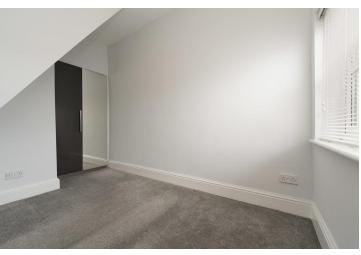

The kitchen boasts modern high gloss units and includes an electric oven and hob, with a door leading to the rear courtyard.

Two double bedrooms await on the first floor, each with built-in wardrobes providing ample storage space. A modern bathroom completes the first floor with a large shower cubicle with rain shower, a heated towel rail and vanity sink.