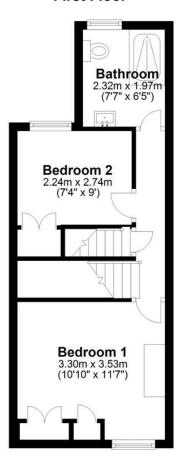

The kitchen boasts modern high gloss units and includes an electric oven and hob, with a door leading to the rear courtyard.

Two double bedrooms await on the first floor, each with built-in wardrobes providing ample storage space. A modern bathroom completes the first floor with a large shower cubicle with rain shower, a heated towel rail and vanity sink.

#### **First Floor**