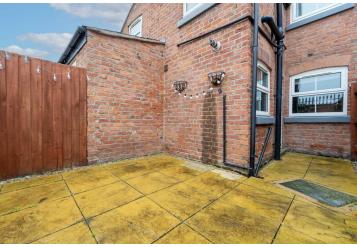

The third double bedroom is tucked away on the

second floor with a built in wardrobe.

Externally the property has a cozy rear courtyard that is fully paved and would comfortably fit an outdoor seating area and a BBQ for those warm summer days.