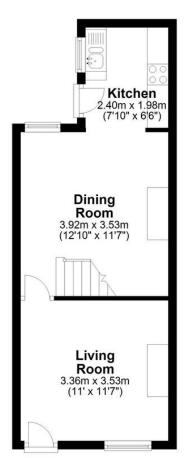

Spread over three floors, this property boasts two spacious reception rooms, the first has been tastefully refurbished, creating an inviting space to relax and unwind, and the second open-plan through to the kitchen and featuring a unique wood-cladded chimney breast.

The kitchen boasts modern high gloss units and includes an electric oven and hob, with a door leading to the rear courtyard.

Two double bedrooms await on the first floor, each with built-in wardrobes providing ample storage space. A modern bathroom completes the first floor with a large shower cubicle with rain shower, a heated towel rail and vanity sink.

## **Ground Floor**