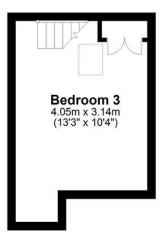

The third double bedroom is tucked away on the

second floor with a built in wardrobe.

Externally the property has a cozy rear courtyard that is fully paved and would comfortably fit an outdoor seating area and a BBQ for those warm summer days.

### **Second Floor**