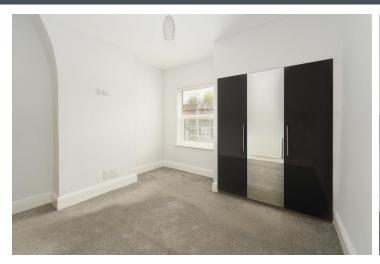

The kitchen boasts modern high gloss units and includes an electric oven and hob, with a door leading to the rear courtyard.

Two double bedrooms await on the first floor, each with built-in wardrobes providing ample storage space. A modern bathroom completes the first floor with a large shower cubicle with rain shower, a heated towel rail and vanity sink.