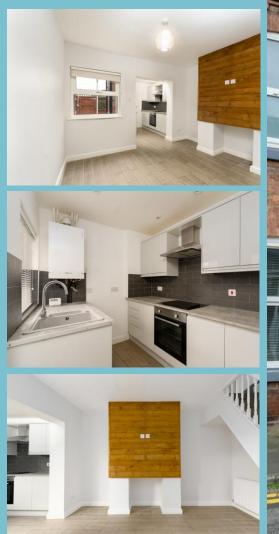

Spread over three floors, this property boasts two spacious reception rooms, the first has been tastefully refurbished, creating an inviting space to relax and unwind, and the second open-plan through to the kitchen and featuring a unique wood-cladded chimney breast.

The kitchen boasts modern high gloss units and includes an electric oven and hob, with a door leading to the rear courtyard.

Two double bedrooms await on the first floor, each with built-in wardrobes providing ample storage space. A modern bathroom completes the first floor with a large shower cubicle with rain shower, a heated towel rail and vanity sink.

The third double bedroom is tucked away on the

second floor with a built in wardrobe.

Externally the property has a cozy rear courtyard that is fully paved and would comfortably fit an outdoor seating area and a BBQ for those warm summer days.